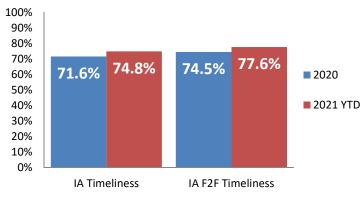

's Completed        | 960         | 865              | -9.9%           |
| IA's Completed Timely | 687         | 647              | -5.8%           |
| IA's Completed Late   | 273         | 218              | -20.2%          |
|                       |             |                  |                 |
| IA F2F Timely         | 715         | 672              | -6.1%           |
| IA F2F Not Timely     | 245         | 194              | -21.0%          |
|                       |             |                  |                 |

Access Reports Screened-In



**IA's Substantiated** 



**Substantiated Maltreatment Allegations** 



Screen-In Rate



**Substantiation Rate** 









## Dane County: Child Protective Services Dashboard - 2021 June







## **IA & IA F2F Timeliness Rates**



### Screen-In Rate by Race/Ethnicity



### **Re-Referral Rate**



#### Sum of Unique Youth Screened In per Access Report by Race / Ethnicity

| Race / Eth. | 2020  | 2021 Est. | % Change |
|-------------|-------|-----------|----------|
| Asian       | 24    | 18        | -24.4%   |
| Black or AA | 669   | 682       | +1.9%    |
| Hispanic    | 198   | 169       | -14.4%   |
| Native Am.  | 37    | 30        | -18.2%   |
| Unknown     | 9     | 0         | -100.0%  |
| White       | 426   | 379       | -11.0%   |
| Total       | 1,363 | 1,279     | -6.2%    |



#### **Substantiation Recurrence Rate**



# Substantiation Rate by Race/Ethnicity