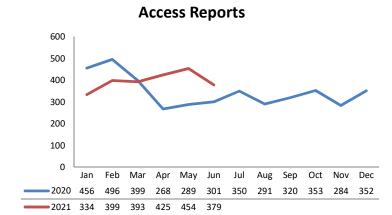

## Dane County: Child Protective Services Dashboard - 2021 June

|                       | <u>2020</u> | <u>2021 Est.</u> | <u>% Change</u> |
|-----------------------|-------------|------------------|-----------------|
| Access Reports        | 4,159       | 4,808            | +15.6%          |
| Screened-In Reports   | 944         | 835              | -11.6%          |
| IA's Substantiated    | 167         | 154              | -8.0%           |
|                       |             |                  |                 |
| IA's Completed        | 960         | 865              | -9.9%           |
| IA's Completed Timely | 687         | 647              | -5.8%           |
| IA's Completed Late   | 273         | 218              | -20.2%          |
|                       |             |                  |                 |
| IA F2F Timely         | 715         | 672              | -6.1%           |
| IA F2F Not Timely     | 245         | 194              | -21.0%          |
|                       |             |                  |                 |

Access Reports Screened-In

**IA's Substantiated** 

**Substantiated Maltreatment Allegations** 

Screen-In Rate

**Substantiation Rate** 