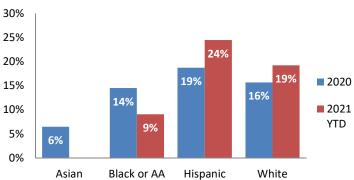

's Substantiated** 



**Substantiated Maltreatment Allegations** 



Screen-In Rate



**Substantiation Rate** 









## Dane County: Child Protective Services Dashboard - 2021 June







## **IA & IA F2F Timeliness Rates**



### Screen-In Rate by Race/Ethnicity



### **Re-Referral Rate**



#### Sum of Unique Youth Screened In per Access Report by Race / Ethnicity

| Race / Eth. | 2020  | 2021 Est. | % Change |
|-------------|-------|-----------|----------|
| Asian       | 24    | 18        | -24.4%   |
| Black or AA | 669   | 682       | +1.9%    |
| Hispanic    | 198   | 169       | -14.4%   |
| Native Am.  | 37    | 30        | -18.2%   |
| Unknown     | 9     | 0         | -100.0%  |
| White       | 426   | 379       | -11.0%   |
| Total       | 1,363 | 1,279     | -6.2%    |



#### **Substantiation Recurrence Rate**



# Substantiation Rate by Race/Ethnicity