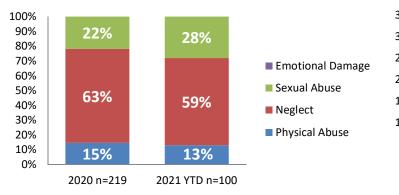

|
| IA's Substantiated    | 167         | 154              | -8.0%           |
|                       |             |                  |                 |
| IA's Completed        | 960         | 865              | -9.9%           |
| IA's Completed Timely | 687         | 647              | -5.8%           |
| IA's Completed Late   | 273         | 218              | -20.2%          |
|                       |             |                  |                 |
| IA F2F Timely         | 715         | 672              | -6.1%           |
| IA F2F Not Timely     | 245         | 194              | -21.0%          |
|                       |             |                  |                 |

Access Reports Screened-In



**IA's Substantiated** 



**Substantiated Maltreatment Allegations** 



Screen-In Rate



**Substantiation Rate** 









## Dane County: Child Protective Services Dashboard - 2021 June







## **IA & IA F2F Timeliness Rates**



### Screen-In Rate by Race/Ethnicity



### **Re-Referral Rate**



#### Sum of Unique Youth Screened In per Access Report by Race / Ethnicity

| Race / Eth. | 2020  | 2021 Est. | % Change |
|-------------|-------|-----------|----------|
| Asian       | 24    | 18        | -24.4%   |
| Black or AA | 669   | 682       | +1.9%    |
| Hispanic    | 198   | 169       | -14.4%   |
| Native Am.  | 37    | 30        | -18.2%   |
| Unknown     | 9     | 0         | -100.0%  |
| White       | 426   | 379       | -11.0%   |
| Total       | 1,363 | 1,279     | -6.2%    |



#### **Substantiation Recurrence Rate**



# Substantiation Rate b