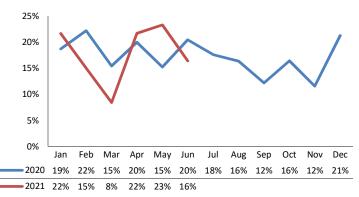

4              | -8.0%           |
|                       |             |                  |                 |
| IA's Completed        | 960         | 865              | -9.9%           |
| IA's Completed Timely | 687         | 647              | -5.8%           |
| IA's Completed Late   | 273         | 218              | -20.2%          |
|                       |             |                  |                 |
| IA F2F Timely         | 715         | 672              | -6.1%           |
| IA F2F Not Timely     | 245         | 194              | -21.0%          |
|                       |             |                  |                 |

Access Reports Screened-In



**IA's Substantiated** 



**Substantiated Maltreatment Allegations** 



Screen-In Rate



**Substantiation Rate** 









## Dane County: Child Protective Services Dashboard - 2021 June







## **IA & IA F2F Timeliness Rates**



### Screen-In Rate by Race/Ethnicity



### **Re-Referral Rate**



#### Sum of Unique Youth Screened In per Access Report by Race / Ethnicity

| Race / Eth. | 2020  | 2021 Est. | % Change |
|-------------|-------|-----------|----------|
| Asian       | 24    | 18        | -24.4%   |
| Black or AA | 669   | 682       | +1.9%    |
| Hispanic    | 198   | 169       | -14.4%   |
| Native Am.  | 37    | 30        | -18.2%   |
| Unknown     | 9     | 0         | -100.0%  |
| White       | 426   | 379       | -11.0%   |
| Total       | 1,363 | 1,279     | -6.2%    |



#### **Substantiation Recurrence Rate**



# Substantiation Rate by Race/Ethnicity