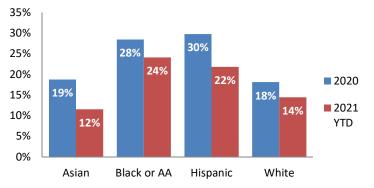

| -9.9%           |
| IA's Completed Timely | 687         | 647              | -5.8%           |
| IA's Completed Late   | 273         | 218              | -20.2%          |
|                       |             |                  |                 |
| IA F2F Timely         | 715         | 672              | -6.1%           |
| IA F2F Not Timely     | 245         | 194              | -21.0%          |
|                       |             |                  |                 |

Access Reports Screened-In



**IA's Substantiated** 



**Substantiated Maltreatment Allegations** 



Screen-In Rate



**Substantiation Rate** 









## Dane County: Child Protective Services Dashboard - 2021 June







## **IA & IA F2F Timeliness Rates**



### Screen-In Rate by Race/Ethnicity



### **Re-Referral Rate**



#### Sum of Unique Youth Screened In per Access Report by Race / Ethnicity

| Race / Eth. | 2020  | 2021 Est. | % Change |
|-------------|-------|-----------|----------|
| Asian       | 24    | 18        | -24.4%   |
| Black or AA | 669   | 682       | +1.9%    |
| Hispanic    | 198   | 169       | -14.4%   |
| Native Am.  | 37    | 30        | -18.2%   |
| Unknown     | 9     | 0         | -100.0%  |
| White       | 426   | 379       | -11.0%   |
| Total       | 1,363 | 1,279     | -6.2%    |



#### **Substantiation Recurrence Rate**



# Substantiation Rate by Race/Ethnicity