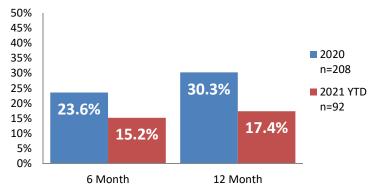

|
| IA's Completed Timely | 687         | 647              | -5.8%           |
| IA's Completed Late   | 273         | 218              | -20.2%          |
|                       |             |                  |                 |
| IA F2F Timely         | 715         | 672              | -6.1%           |
| IA F2F Not Timely     | 245         | 194              | -21.0%          |
|                       |             |                  |                 |

Access Reports Screened-In



**IA's Substantiated** 



**Substantiated Maltreatment Allegations** 



Screen-In Rate



**Substantiation Rate** 









## Dane County: Child Protective Services Dashboard - 2021 June







## **IA & IA F2F Timeliness Rates**



### Screen-In Rate by Race/Ethnicity



### **Re-Referral Rate**



#### Sum of Unique Youth Screened In per Access Report by Race / Ethnicity

| Race / Eth. | 2020  | 2021 Est. | % Change |
|-------------|-------|-----------|----------|
| Asian       | 24    | 18        | -24.4%   |
| Black or AA | 669   | 682       | +1.9%    |
| Hispanic    | 198   | 169       | -14.4%   |
| Native Am.  | 37    | 30        | -18.2%   |
| Unknown     | 9     | 0         | -100.0%  |
| White       | 426   | 379       | -11.0%   |
| Total       | 1,363 | 1,279     | -6.2%    |



#### **Substantiation Recurrence Rate**



# Substantiation Rate by Race/Ethnicity