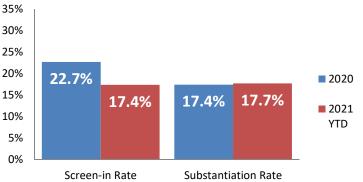

Access Reports Screened-In

**IA's Substantiated** 

**Substantiated Maltreatment Allegations** 

Screen-In Rate

**Substantiation Rate** 