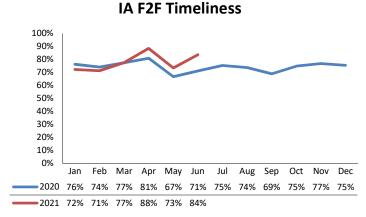

|                 |
| IA's Completed        | 960         | 865              | -9.9%           |
| IA's Completed Timely | 687         | 647              | -5.8%           |
| IA's Completed Late   | 273         | 218              | -20.2%          |
|                       |             |                  |                 |
| IA F2F Timely         | 715         | 672              | -6.1%           |
| IA F2F Not Timely     | 245         | 194              | -21.0%          |
|                       |             |                  |                 |

Access Reports Screened-In



**IA's Substantiated** 



**Substantiated Maltreatment Allegations** 



Screen-In Rate



**Substantiation Rate** 









## Dane County: Child Protective Services Dashboard - 2021 June







## **IA & IA F2F Timeliness Rates**



### Screen-In Rate by Race/Ethnicity



### **Re-Referral Rate**



#### Sum of Unique Youth Screened In per Access Report by Race / Ethnicity

| Race / Eth. | 2020  | 2021 Est. | % Change |
|-------------|-------|-----------|----------|
| Asian       | 24    | 18        | -24.4%   |
| Black or AA | 669   | 682       | +1.9%    |
| Hispanic    | 198   | 169       | -14.4%   |
| Native Am.  | 37    | 30        | -18.2%   |
| Unknown     | 9     | 0         | -100.0%  |
| White       | 426   | 379       | -11.0%   |
| Total       | 1,363 | 1,279     | -6.2%    |



#### **Substantiation Recurrence Rate**



# Substantiation Rate by Race/Ethnicity