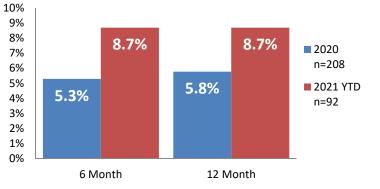

reatment Allegations** 



Screen-In Rate



**Substantiation Rate** 









## Dane County: Child Protective Services Dashboard - 2021 June







## **IA & IA F2F Timeliness Rates**



### Screen-In Rate by Race/Ethnicity



### **Re-Referral Rate**



#### Sum of Unique Youth Screened In per Access Report by Race / Ethnicity

| Race / Eth. | 2020  | 2021 Est. | % Change |
|-------------|-------|-----------|----------|
| Asian       | 24    | 18        | -24.4%   |
| Black or AA | 669   | 682       | +1.9%    |
| Hispanic    | 198   | 169       | -14.4%   |
| Native Am.  | 37    | 30        | -18.2%   |
| Unknown     | 9     | 0         | -100.0%  |
| White       | 426   | 379       | -11.0%   |
| Total       | 1,363 | 1,279     | -6.2%    |



#### **Substantiation Recurrence Rate**



# Substantiation Rate by Race/Ethnicity