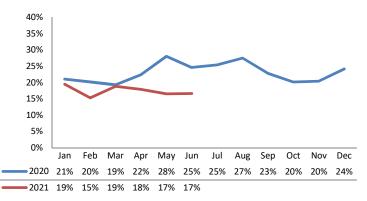

Access Reports Screened-In

**IA's Substantiated** 

**Substantiated Maltreatment Allegations** 

Screen-In Rate

**Substantiation Rate** 