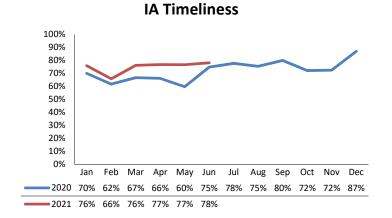

|                 |
| IA's Completed        | 960         | 865              | -9.9%           |
| IA's Completed Timely | 687         | 647              | -5.8%           |
| IA's Completed Late   | 273         | 218              | -20.2%          |
|                       |             |                  |                 |
| IA F2F Timely         | 715         | 672              | -6.1%           |
| IA F2F Not Timely     | 245         | 194              | -21.0%          |
|                       |             |                  |                 |

Access Reports Screened-In



**IA's Substantiated** 



**Substantiated Maltreatment Allegations** 



Screen-In Rate



**Substantiation Rate** 









## Dane County: Child Protective Services Dashboard - 2021 June







## **IA & IA F2F Timeliness Rates**



### Screen-In Rate by Race/Ethnicity



### **Re-Referral Rate**



#### Sum of Unique Youth Screened In per Access Report by Race / Ethnicity

| Race / Eth. | 2020  | 2021 Est. | % Change |
|-------------|-------|-----------|----------|
| Asian       | 24    | 18        | -24.4%   |
| Black or AA | 669   | 682       | +1.9%    |
| Hispanic    | 198   | 169       | -14.4%   |
| Native Am.  | 37    | 30        | -18.2%   |
| Unknown     | 9     | 0         | -100.0%  |
| White       | 426   | 379       | -11.0%   |
| Total       | 1,363 | 1,279     | -6.2%    |



#### **Substantiation Recurrence Rate**



# Substantiation Rate by Race/Ethnicity