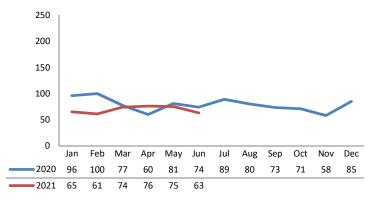

Access Reports Screened-In

**IA's Substantiated** 

**Substantiated Maltreatment Allegations** 

Screen-In Rate

**Substantiation Rate** 