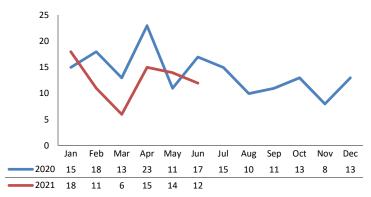

Access Reports Screened-In

**IA's Substantiated** 

**Substantiated Maltreatment Allegations** 

Screen-In Rate

**Substantiation Rate** 