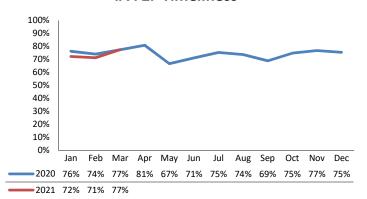

| 167         | 142       | -14.8%   |
|                       |             |           |          |
| IA's Completed        | 960         | 921       | -4.1%    |
| IA's Completed Timely | 687         | 669       | -2.6%    |
| IA's Completed Late   | 273         | 251       | -7.9%    |
|                       |             |           |          |
| IA F2F Timely         | 715         | 677       | -5.3%    |
| IA F2F Not Timely     | 245         | 243       | -0.7%    |

## **Access Reports Screened-In**



### Screen-In Rate



### **IA's Substantiated**



#### **Substantiation Rate**



## **Substantiated Maltreatment Allegations**



### **Screen-In & Substantiation Rates**





## Dane County: Child Protective Services Dashboard - 2021 March







#### **IA F2F Timeliness**



### **IA & IA F2F Timeliness Rates**



## Sum of Unique Youth Screened In per Access Report by Race / Ethnicity

| Race / Eth. | 2020  | 2021 Est. | % Change |
|-------------|-------|-----------|----------|
| Asian       | 24    | 12        | -49.3%   |
| Black or AA | 669   | 677       | +1.2%    |
| Hispanic    | 198   | 126       | -36.5%   |
| Native Am.  | 37    | 24        | -34.2%   |
| Unknown     | 9     | 0         | -100.0%  |
| White       | 426   | 410       | -3.8%    |
| Total       | 1,363 | 1,249     | -8.4%    |

## Screen-In Rate by Race/Ethnicity



## Substantiation Rate by Race/Ethnicity



### **Re-Referral Rate**



### **Substantiation Recurrence Rate**