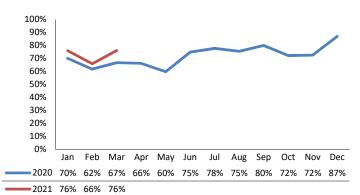

4.1%   |
| IA's Substantiated    | 167         | 142       | -14.8%   |
|                       |             |           |          |
| IA's Completed        | 960         | 921       | -4.1%    |
| IA's Completed Timely | 687         | 669       | -2.6%    |
| IA's Completed Late   | 273         | 251       | -7.9%    |
|                       |             |           |          |
| IA F2F Timely         | 715         | 677       | -5.3%    |
| IA F2F Not Timely     | 245         | 243       | -0.7%    |

## **Access Reports Screened-In**



### Screen-In Rate



### **IA's Substantiated**



#### **Substantiation Rate**



## **Substantiated Maltreatment Allegations**



### **Screen-In & Substantiation Rates**





## Dane County: Child Protective Services Dashboard - 2021 March







#### **IA F2F Timeliness**



### **IA & IA F2F Timeliness Rates**



## Sum of Unique Youth Screened In per Access Report by Race / Ethnicity

| Race / Eth. | 2020  | 2021 Est. | % Change |
|-------------|-------|-----------|----------|
| Asian       | 24    | 12        | -49.3%   |
| Black or AA | 669   | 677       | +1.2%    |
| Hispanic    | 198   | 126       | -36.5%   |
| Native Am.  | 37    | 24        | -34.2%   |
| Unknown     | 9     | 0         | -100.0%  |
| White       | 426   | 410       | -3.8%    |
| Total       | 1,363 | 1,249     | -8.4%    |

## Screen-In Rate by Race/Ethnicity



## Substantiation Rate by Race/Ethnicity



### **Re-Referral Rate**



### **Substantiation Recurrence Rate**