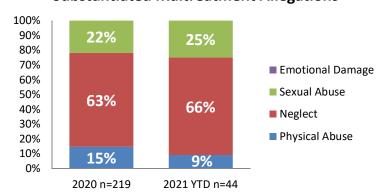

| Access Reports        | 4,159       | 4,567     | +9.8%    |
| Screened-In Reports   | 944         | 811       | -14.1%   |
| IA's Substantiated    | 167         | 142       | -14.8%   |
|                       |             |           |          |
| IA's Completed        | 960         | 921       | -4.1%    |
| IA's Completed Timely | 687         | 669       | -2.6%    |
| IA's Completed Late   | 273         | 251       | -7.9%    |
|                       |             |           |          |
| IA F2F Timely         | 715         | 677       | -5.3%    |
| IA F2F Not Timely     | 245         | 243       | -0.7%    |

## **Access Reports Screened-In**



### Screen-In Rate



### **IA's Substantiated**



#### **Substantiation Rate**



## **Substantiated Maltreatment Allegations**



### **Screen-In & Substantiation Rates**





## Dane County: Child Protective Services Dashboard - 2021 March







#### **IA F2F Timeliness**



### **IA & IA F2F Timeliness Rates**



## Sum of Unique Youth Screened In per Access Report by Race / Ethnicity

| Race / Eth. | 2020  | 2021 Est. | % Change |
|-------------|-------|-----------|----------|
| Asian       | 24    | 12        | -49.3%   |
| Black or AA | 669   | 677       | +1.2%    |
| Hispanic    | 198   | 126       | -36.5%   |
| Native Am.  | 37    | 24        | -34.2%   |
| Unknown     | 9     | 0         | -100.0%  |
| White       | 426   | 410       | -3.8%    |
| Total       | 1,363 | 1,249     | -8.4%    |

## Screen-In Rate by Race/Ethnicity



## Substantiation Rate by Race/Ethnicity



### **Re-Referral Rate**



#