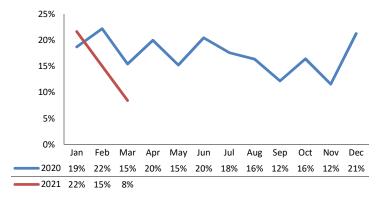

-----------|-------------|-----------|----------|
| Access Reports        | 4,159       | 4,567     | +9.8%    |
| Screened-In Reports   | 944         | 811       | -14.1%   |
| IA's Substantiated    | 167         | 142       | -14.8%   |
|                       |             |           |          |
| IA's Completed        | 960         | 921       | -4.1%    |
| IA's Completed Timely | 687         | 669       | -2.6%    |
| IA's Completed Late   | 273         | 251       | -7.9%    |
|                       |             |           |          |
| IA F2F Timely         | 715         | 677       | -5.3%    |
| IA F2F Not Timely     | 245         | 243       | -0.7%    |

## **Access Reports Screened-In**



### Screen-In Rate



### **IA's Substantiated**



#### **Substantiation Rate**



## **Substantiated Maltreatment Allegations**



### **Screen-In & Substantiation Rates**





## Dane County: Child Protective Services Dashboard - 2021 March







#### **IA F2F Timeliness**



### **IA & IA F2F Timeliness Rates**



## Sum of Unique Youth Screened In per Access Report by Race / Ethnicity

| Race / Eth. | 2020  | 2021 Est. | % Change |
|-------------|-------|-----------|----------|
| Asian       | 24    | 12        | -49.3%   |
| Black or AA | 669   | 677       | +1.2%    |
| Hispanic    | 198   | 126       | -36.5%   |
| Native Am.  | 37    | 24        | -34.2%   |
| Unknown     | 9     | 0         | -100.0%  |
| White       | 426   | 410       | -3.8%    |
| Total       | 1,363 | 1,249     | -8.4%    |

## Screen-In Rate by Race/Ethnicity



## Substantiation Rate b