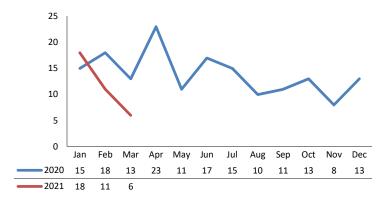

Est. | % Change |
|-----------------------|-------------|-----------|----------|
| Access Reports        | 4,159       | 4,567     | +9.8%    |
| Screened-In Reports   | 944         | 811       | -14.1%   |
| IA's Substantiated    | 167         | 142       | -14.8%   |
|                       |             |           |          |
| IA's Completed        | 960         | 921       | -4.1%    |
| IA's Completed Timely | 687         | 669       | -2.6%    |
| IA's Completed Late   | 273         | 251       | -7.9%    |
|                       |             |           |          |
| IA F2F Timely         | 715         | 677       | -5.3%    |
| IA F2F Not Timely     | 245         | 243       | -0.7%    |

## **Access Reports Screened-In**



### Screen-In Rate



### **IA's Substantiated**



#### **Substantiation Rate**



## **Substantiated Maltreatment Allegations**



### **Screen-In & Substantiation Rates**





## Dane County: Child Protective Services Dashboard - 2021 March







#### **IA F2F Timeliness**



### **IA & IA F2F Timeliness Rates**



## Sum of Unique Youth Screened In per Access Report by Race / Ethnicity

| Race / Eth. | 2020  | 2021 Est. | % Change |
|-------------|-------|-----------|----------|
| Asian       | 24    | 12        | -49.3%   |
| Black or AA | 669   | 677       | +1.2%    |
| Hispanic    | 198   | 126       | -36.5%   |
| Native Am.  | 37    | 24        | -34.2%   |
| Unknown     | 9     | 0         | -100.0%  |
| White       | 426   | 410       | -3.8%    |
| Total       | 1,363 | 1,249     | -8.4%    |

## Screen-In Rate by Race/Ethni