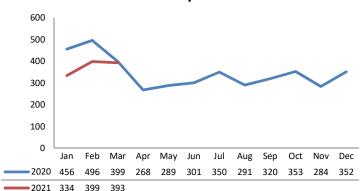

# Dane County: Child Protective Services Dashboard - 2021 March



## **Access Reports**



|                       | <u>2020</u> | 2021 Est. | % Change |
|-----------------------|-------------|-----------|----------|
| Access Reports        | 4,159       | 4,567     | +9.8%    |
| Screened-In Reports   | 944         | 811       | -14.1%   |
| IA's Substantiated    | 167         | 142       | -14.8%   |
|                       |             |           |          |
| IA's Completed        | 960         | 921       | -4.1%    |
| IA's Completed Timely | 687         | 669       | -2.6%    |
| IA's Completed Late   | 273         | 251       | -7.9%    |
|                       |             |           |          |
| IA F2F Timely         | 715         | 677       | -5.3%    |
| IA F2F Not Timely     | 245         | 243       | -0.7%    |

## **Access Reports Screened-In**



###