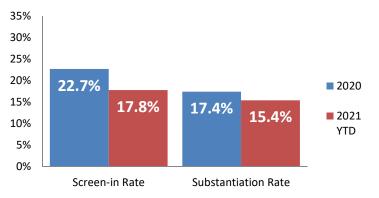

67     | +9.8%    |
| Screened-In Reports   | 944         | 811       | -14.1%   |
| IA's Substantiated    | 167         | 142       | -14.8%   |
|                       |             |           |          |
| IA's Completed        | 960         | 921       | -4.1%    |
| IA's Completed Timely | 687         | 669       | -2.6%    |
| IA's Completed Late   | 273         | 251       | -7.9%    |
|                       |             |           |          |
| IA F2F Timely         | 715         | 677       | -5.3%    |
| IA F2F Not Timely     | 245         | 243       | -0.7%    |

## **Access Reports Screened-In**



### Screen-In Rate



### **IA's Substantiated**



#### **Substantiation Rate**



## **Substantiated Maltreatment Allegations**



### **Screen-In & Substantiation Rates**





## Dane County: Child Protective Services Dashboard - 2021 March







#### **IA F2F Timeliness**



### **IA & IA F2F Timeliness Rates**



## Sum of Unique Youth Screened In per Access Report by Race / Ethnicity

| Race / Eth. | 2020  | 2021 Est. | % Change |
|-------------|-------|-----------|----------|
| Asian       | 24    | 12        | -49.3%   |
| Black or AA | 669   | 677       | +1.2%    |
| Hispanic    | 198   | 126       | -36.5%   |
| Native Am.  | 37    | 24        | -34.2%   |
| Unknown     | 9     | 0         | -100.0%  |
| White       | 426   | 410       | -3.8%    |
| Total       | 1,363 | 1,249     | -8.4%    |

## Screen-In Rate by Race/Ethnicity



## Substantiation Rate by Race/Ethnicity



### **Re-Referral Rate**



### **Substantiation Recurrence Rate**