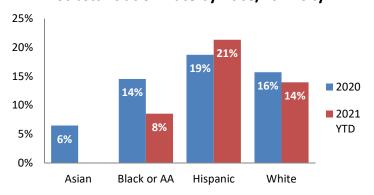

ed Maltreatment Allegations**



### **Screen-In & Substantiation Rates**





## Dane County: Child Protective Services Dashboard - 2021 March







#### **IA F2F Timeliness**



### **IA & IA F2F Timeliness Rates**



## Sum of Unique Youth Screened In per Access Report by Race / Ethnicity

| Race / Eth. | 2020  | 2021 Est. | % Change |
|-------------|-------|-----------|----------|
| Asian       | 24    | 12        | -49.3%   |
| Black or AA | 669   | 677       | +1.2%    |
| Hispanic    | 198   | 126       | -36.5%   |
| Native Am.  | 37    | 24        | -34.2%   |
| Unknown     | 9     | 0         | -100.0%  |
| White       | 426   | 410       | -3.8%    |
| Total       | 1,363 | 1,249     | -8.4%    |

## Screen-In Rate by Race/Ethnicity



## Substantiation Rate by Race/Ethnicity



### **Re-Referral Rate**



### **Substantiation Recurrence Rate**