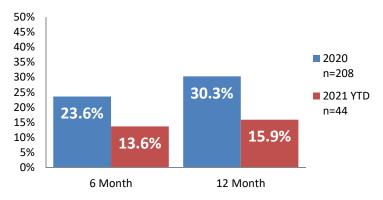

*



### **Screen-In & Substantiation Rates**





## Dane County: Child Protective Services Dashboard - 2021 March







#### **IA F2F Timeliness**



### **IA & IA F2F Timeliness Rates**



## Sum of Unique Youth Screened In per Access Report by Race / Ethnicity

| Race / Eth. | 2020  | 2021 Est. | % Change |
|-------------|-------|-----------|----------|
| Asian       | 24    | 12        | -49.3%   |
| Black or AA | 669   | 677       | +1.2%    |
| Hispanic    | 198   | 126       | -36.5%   |
| Native Am.  | 37    | 24        | -34.2%   |
| Unknown     | 9     | 0         | -100.0%  |
| White       | 426   | 410       | -3.8%    |
| Total       | 1,363 | 1,249     | -8.4%    |

## Screen-In Rate by Race/Ethnicity



## Substantiation Rate by Race/Ethnicity



### **Re-Referral Rate**



### **Substantiation Recurrence Rate**