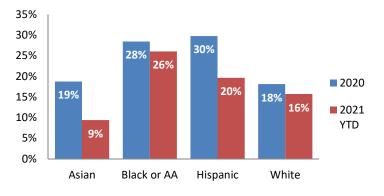

**Substantiation Rate**



## **Substantiated Maltreatment Allegations**



### **Screen-In & Substantiation Rates**





## Dane County: Child Protective Services Dashboard - 2021 March







#### **IA F2F Timeliness**



### **IA & IA F2F Timeliness Rates**



## Sum of Unique Youth Screened In per Access Report by Race / Ethnicity

| Race / Eth. | 2020  | 2021 Est. | % Change |
|-------------|-------|-----------|----------|
| Asian       | 24    | 12        | -49.3%   |
| Black or AA | 669   | 677       | +1.2%    |
| Hispanic    | 198   | 126       | -36.5%   |
| Native Am.  | 37    | 24        | -34.2%   |
| Unknown     | 9     | 0         | -100.0%  |
| White       | 426   | 410       | -3.8%    |
| Total       | 1,363 | 1,249     | -8.4%    |

## Screen-In Rate by Race/Ethnicity



## Substantiation Rate by Race/Ethnicity



### **Re-Referral Rate**



### **Substantiation Recurrence Rate**