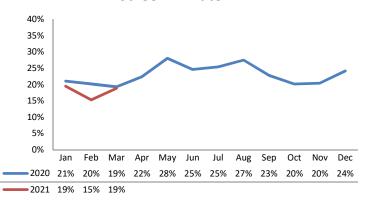

| <u>2020</u> | 2021 Est. | % Change |
|-----------------------|-------------|-----------|----------|
| Access Reports        | 4,159       | 4,567     | +9.8%    |
| Screened-In Reports   | 944         | 811       | -14.1%   |
| IA's Substantiated    | 167         | 142       | -14.8%   |
|                       |             |           |          |
| IA's Completed        | 960         | 921       | -4.1%    |
| IA's Completed Timely | 687         | 669       | -2.6%    |
| IA's Completed Late   | 273         | 251       | -7.9%    |
|                       |             |           |          |
| IA F2F Timely         | 715         | 677       | -5.3%    |
| IA F2F Not Timely     | 245         | 243       | -0.7%    |

## **Access Reports Screened-In**



### Screen-In Rate



### **IA's Substantiated**



#### **Substantiation Rate**



## **Substantiated Maltreatment Allegations**



### **Screen-In & Substantiation Rates**





## Dane County: Child Protective Services Dashboard - 2021 March







#### **IA F2F Timeliness**



### **IA & IA F2F Timeliness Rates**



## Sum of Unique Youth Screened In per Access Report by Race / Ethnicity

| Race / Eth. | 2020  | 2021 Est. | % Change |
|-------------|-------|-----------|----------|
| Asian       | 24    | 12        | -49.3%   |
| Black or AA | 669   | 677       | +1.2%    |
| Hispanic    | 198   | 126       | -36.5%   |
| Native Am.  | 37    | 24        | -34.2%   |
| Unknown     | 9     | 0         | -100.0%  |
| White       | 426   | 410       | -3.8%    |
| Total       | 1,363 | 1,249     | -8.4%    |

#