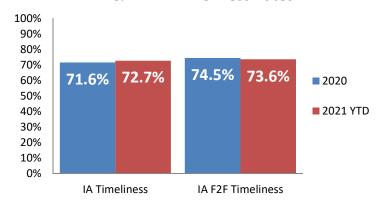

|
|                       |             |           |          |
| IA's Completed        | 960         | 921       | -4.1%    |
| IA's Completed Timely | 687         | 669       | -2.6%    |
| IA's Completed Late   | 273         | 251       | -7.9%    |
|                       |             |           |          |
| IA F2F Timely         | 715         | 677       | -5.3%    |
| IA F2F Not Timely     | 245         | 243       | -0.7%    |

## **Access Reports Screened-In**



### Screen-In Rate



### **IA's Substantiated**



#### **Substantiation Rate**



## **Substantiated Maltreatment Allegations**



### **Screen-In & Substantiation Rates**





## Dane County: Child Protective Services Dashboard - 2021 March







#### **IA F2F Timeliness**



### **IA & IA F2F Timeliness Rates**



## Sum of Unique Youth Screened In per Access Report by Race / Ethnicity

| Race / Eth. | 2020  | 2021 Est. | % Change |
|-------------|-------|-----------|----------|
| Asian       | 24    | 12        | -49.3%   |
| Black or AA | 669   | 677       | +1.2%    |
| Hispanic    | 198   | 126       | -36.5%   |
| Native Am.  | 37    | 24        | -34.2%   |
| Unknown     | 9     | 0         | -100.0%  |
| White       | 426   | 410       | -3.8%    |
| Total       | 1,363 | 1,249     | -8.4%    |

## Screen-In Rate by Race/Ethnicity



## Substantiation Rate by Race/Ethnicity



### **Re-Referral Rate**



### **Substantiation Recurrence Rate**