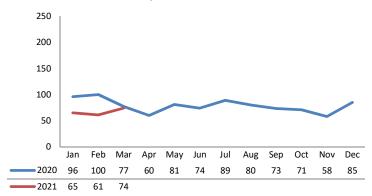

ts**



|                       | <u>2020</u> | 2021 Est. | % Change |
|-----------------------|-------------|-----------|----------|
| Access Reports        | 4,159       | 4,567     | +9.8%    |
| Screened-In Reports   | 944         | 811       | -14.1%   |
| IA's Substantiated    | 167         | 142       | -14.8%   |
|                       |             |           |          |
| IA's Completed        | 960         | 921       | -4.1%    |
| IA's Completed Timely | 687         | 669       | -2.6%    |
| IA's Completed Late   | 273         | 251       | -7.9%    |
|                       |             |           |          |
| IA F2F Timely         | 715         | 677       | -5.3%    |
| IA F2F Not Timely     | 245         | 243       | -0.7%    |

## **Access Reports Screened-In**



### Screen-In Rate



### **IA's Substantiated**



#### **Substantiation Rate**



## **Substantiated Maltreatment Allegations**



### **Screen-In & Substantiation Rates**





## Dane County: Child Protective Services Dashboard - 2021 March







#### **IA F2F Timeliness**



### **IA & IA F2F Timeliness Rates**



## Sum of Unique Youth Screened In per Access Report by Race / Ethnicity

| Race / Eth. | 2020  | 2021 Est. | % Change |
|-------------|-------|-----------|----------|
| Asian       | 24    | 12        | -49.3%   |
| Black or AA | 669   | 677       | +1.2%    |
| Hispanic    | 198   | 126       | -36.5%   |
| Native Am.  | 37    | 24        | -34.2%   |
| Unknown     | 9     | 0         | -100.0%  |
| White       | 426   | 410       | -3.8%    |
| Total       | 1,363 | 1,2