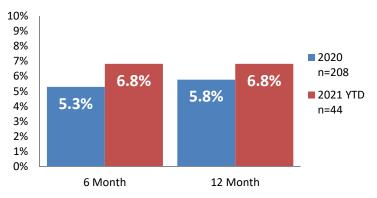

s**





## Dane County: Child Protective Services Dashboard - 2021 March







#### **IA F2F Timeliness**



### **IA & IA F2F Timeliness Rates**



## Sum of Unique Youth Screened In per Access Report by Race / Ethnicity

| Race / Eth. | 2020  | 2021 Est. | % Change |
|-------------|-------|-----------|----------|
| Asian       | 24    | 12        | -49.3%   |
| Black or AA | 669   | 677       | +1.2%    |
| Hispanic    | 198   | 126       | -36.5%   |
| Native Am.  | 37    | 24        | -34.2%   |
| Unknown     | 9     | 0         | -100.0%  |
| White       | 426   | 410       | -3.8%    |
| Total       | 1,363 | 1,249     | -8.4%    |

## Screen-In Rate by Race/Ethnicity



## Substantiation Rate by Race/Ethnicity



### **Re-Referral Rate**



### **Substantiation Recurrence Rate**