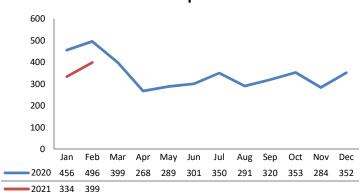

# **Dane County: Child Protective Services Dashboard - 2021 February**



# **Access Reports**



|                       | <u>2020</u> | 2021 Est. | % Change |
|-----------------------|-------------|-----------|----------|
| Access Reports        | 4,159       | 4,535     | +9.0%    |
| Screened-In Reports   | 944         | 779       | -17.4%   |
| IA's Substantiated    | 167         | 180       | +7.7%    |
|                       |             |           |          |
| IA's Completed        | 960         | 965       | +0.5%    |
| IA's Completed Timely | 687         | 687       | -0.0%    |
| IA's Completed Late   | 273         | 278       | +2.0%    |
|                       |             |           |          |
| IA F2F Timely         | 715         | 693       | -3.1%    |
| IA F2F Not Timely     | 245         | 272       | +11.1%   |

# **Access Reports Screened-In**



### S