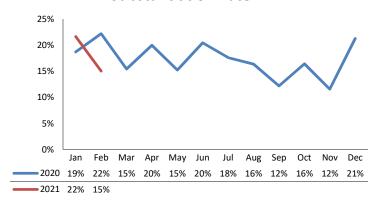

--------------|-------------|-----------|----------|
| Access Reports        | 4,159       | 4,535     | +9.0%    |
| Screened-In Reports   | 944         | 779       | -17.4%   |
| IA's Substantiated    | 167         | 180       | +7.7%    |
|                       |             |           |          |
| IA's Completed        | 960         | 965       | +0.5%    |
| IA's Completed Timely | 687         | 687       | -0.0%    |
| IA's Completed Late   | 273         | 278       | +2.0%    |
|                       |             |           |          |
| IA F2F Timely         | 715         | 693       | -3.1%    |
| IA F2F Not Timely     | 245         | 272       | +11.1%   |

# **Access Reports Screened-In**



### Screen-In Rate



## **IA's Substantiated**



### **Substantiation Rate**



# **Substantiated Maltreatment Allegations**



### **Screen-In & Substantiation Rates**





# Dane County: Child Protective Services Dashboard - 2021 February







#### **IA F2F Timeliness**



### **IA & IA F2F Timeliness Rates**



# Sum of Unique Youth Screened In per Access Report by Race / Ethnicity

| Race / Eth. | 2020  | 2021 Est. | % Change |
|-------------|-------|-----------|----------|
| Asian       | 24    | 6         | -74.2%   |
| Black or AA | 669   | 668       | -0.1%    |
| Hispanic    | 198   | 118       | -40.6%   |
| Native Am.  | 37    | 31        | -16.4%   |
| Unknown     | 9     | 0         | -100.0%  |
| White       | 426   | 390       | -8.5%    |
| Total       | 1,363 | 1,213     | -11.0%   |

# Screen-In Rate by Race/Ethnicity



# Substantiation Rate by