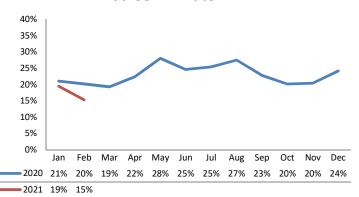

| <u>2020</u> | 2021 Est. | % Change |
|-----------------------|-------------|-----------|----------|
| Access Reports        | 4,159       | 4,535     | +9.0%    |
| Screened-In Reports   | 944         | 779       | -17.4%   |
| IA's Substantiated    | 167         | 180       | +7.7%    |
|                       |             |           |          |
| IA's Completed        | 960         | 965       | +0.5%    |
| IA's Completed Timely | 687         | 687       | -0.0%    |
| IA's Completed Late   | 273         | 278       | +2.0%    |
|                       |             |           |          |
| IA F2F Timely         | 715         | 693       | -3.1%    |
| IA F2F Not Timely     | 245         | 272       | +11.1%   |

# **Access Reports Screened-In**



### Screen-In Rate



## **IA's Substantiated**



### **Substantiation Rate**



# **Substantiated Maltreatment Allegations**



### **Screen-In & Substantiation Rates**





# Dane County: Child Protective Services Dashboard - 2021 February







#### **IA F2F Timeliness**



### **IA & IA F2F Timeliness Rates**



# Sum of Unique Youth Screened In per Access Report by Race / Ethnicity

| Race / Eth. | 2020  | 2021 Est. | % Change |
|-------------|-------|-----------|----------|
| Asian       | 24    | 6         | -74.2%   |
| Black or AA | 669   | 668       | -0.1%    |
| Hispanic    | 198   | 118       | -40.6%   |
| Native Am.  | 37    | 31        | -16.4%   |
| Unknown     | 9     | 0         | -100.0%  |
| White       | 426   | 390       | -8.5%    |
| Total       | 1,363 | 1,213     | -11.0%   |

# S