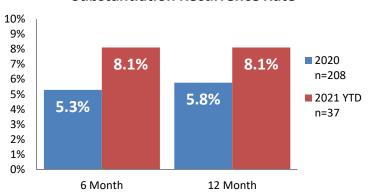

es**





# Dane County: Child Protective Services Dashboard - 2021 February







#### **IA F2F Timeliness**



### **IA & IA F2F Timeliness Rates**



# Sum of Unique Youth Screened In per Access Report by Race / Ethnicity

| Race / Eth. | 2020  | 2021 Est. | % Change |
|-------------|-------|-----------|----------|
| Asian       | 24    | 6         | -74.2%   |
| Black or AA | 669   | 668       | -0.1%    |
| Hispanic    | 198   | 118       | -40.6%   |
| Native Am.  | 37    | 31        | -16.4%   |
| Unknown     | 9     | 0         | -100.0%  |
| White       | 426   | 390       | -8.5%    |
| Total       | 1,363 | 1,213     | -11.0%   |

# Screen-In Rate by Race/Ethnicity



# Substantiation Rate by Race/Ethnicity



### **Re-Referral Rate**



### **Substantiation Recurrence Rate**