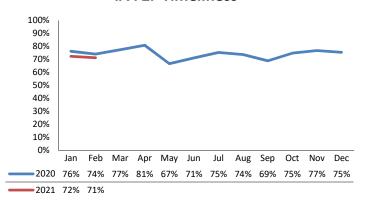

d    | 167         | 180       | +7.7%    |
|                       |             |           |          |
| IA's Completed        | 960         | 965       | +0.5%    |
| IA's Completed Timely | 687         | 687       | -0.0%    |
| IA's Completed Late   | 273         | 278       | +2.0%    |
|                       |             |           |          |
| IA F2F Timely         | 715         | 693       | -3.1%    |
| IA F2F Not Timely     | 245         | 272       | +11.1%   |

# **Access Reports Screened-In**



### Screen-In Rate



## **IA's Substantiated**



### **Substantiation Rate**



# **Substantiated Maltreatment Allegations**



### **Screen-In & Substantiation Rates**





# Dane County: Child Protective Services Dashboard - 2021 February







#### **IA F2F Timeliness**



### **IA & IA F2F Timeliness Rates**



# Sum of Unique Youth Screened In per Access Report by Race / Ethnicity

| Race / Eth. | 2020  | 2021 Est. | % Change |
|-------------|-------|-----------|----------|
| Asian       | 24    | 6         | -74.2%   |
| Black or AA | 669   | 668       | -0.1%    |
| Hispanic    | 198   | 118       | -40.6%   |
| Native Am.  | 37    | 31        | -16.4%   |
| Unknown     | 9     | 0         | -100.0%  |
| White       | 426   | 390       | -8.5%    |
| Total       | 1,363 | 1,213     | -11.0%   |

# Screen-In Rate by Race/Ethnicity



# Substantiation Rate by Race/Ethnicity



### **Re-Referral Rate**



### **Substantiation Recurrence Rate**