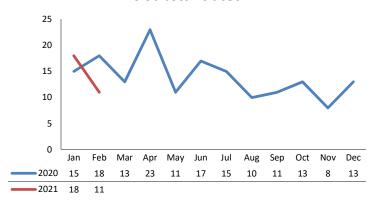

21 Est. | % Change |
|-----------------------|-------------|-----------|----------|
| Access Reports        | 4,159       | 4,535     | +9.0%    |
| Screened-In Reports   | 944         | 779       | -17.4%   |
| IA's Substantiated    | 167         | 180       | +7.7%    |
|                       |             |           |          |
| IA's Completed        | 960         | 965       | +0.5%    |
| IA's Completed Timely | 687         | 687       | -0.0%    |
| IA's Completed Late   | 273         | 278       | +2.0%    |
|                       |             |           |          |
| IA F2F Timely         | 715         | 693       | -3.1%    |
| IA F2F Not Timely     | 245         | 272       | +11.1%   |

# **Access Reports Screened-In**



### Screen-In Rate



## **IA's Substantiated**



### **Substantiation Rate**



# **Substantiated Maltreatment Allegations**



### **Screen-In & Substantiation Rates**





# Dane County: Child Protective Services Dashboard - 2021 February







#### **IA F2F Timeliness**



### **IA & IA F2F Timeliness Rates**



# Sum of Unique Youth Screened In per Access Report by Race / Ethnicity

| Race / Eth. | 2020  | 2021 Est. | % Change |
|-------------|-------|-----------|----------|
| Asian       | 24    | 6         | -74.2%   |
| Black or AA | 669   | 668       | -0.1%    |
| Hispanic    | 198   | 118       | -40.6%   |
| Native Am.  | 37    | 31        | -16.4%   |
| Unknown     | 9     | 0         | -100.0%  |
| White       | 426   | 390       | -8.5%    |
| Total       | 1,363 | 1,213     | -11.0%   |

# Screen-In Rate by Race/Ethnici