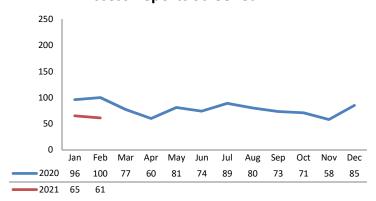

rts**



|                       | <u>2020</u> | 2021 Est. | % Change |
|-----------------------|-------------|-----------|----------|
| Access Reports        | 4,159       | 4,535     | +9.0%    |
| Screened-In Reports   | 944         | 779       | -17.4%   |
| IA's Substantiated    | 167         | 180       | +7.7%    |
|                       |             |           |          |
| IA's Completed        | 960         | 965       | +0.5%    |
| IA's Completed Timely | 687         | 687       | -0.0%    |
| IA's Completed Late   | 273         | 278       | +2.0%    |
|                       |             |           |          |
| IA F2F Timely         | 715         | 693       | -3.1%    |
| IA F2F Not Timely     | 245         | 272       | +11.1%   |

# **Access Reports Screened-In**



### Screen-In Rate



## **IA's Substantiated**



### **Substantiation Rate**



# **Substantiated Maltreatment Allegations**



### **Screen-In & Substantiation Rates**





# Dane County: Child Protective Services Dashboard - 2021 February







#### **IA F2F Timeliness**



### **IA & IA F2F Timeliness Rates**



# Sum of Unique Youth Screened In per Access Report by Race / Ethnicity

| Race / Eth. | 2020  | 2021 Est. | % Change |
|-------------|-------|-----------|----------|
| Asian       | 24    | 6         | -74.2%   |
| Black or AA | 669   | 668       | -0.1%    |
| Hispanic    | 198   | 118       | -40.6%   |
| Native Am.  | 37    | 31        | -16.4%   |
| Unknown     | 9     | 0         | -100.0%  |
| White       | 426   | 390       | -8.5%    |
| Total       | 1,363 | 1,213