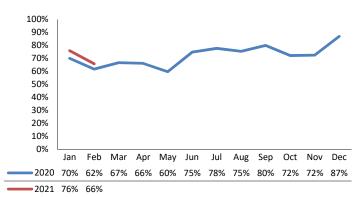

-17.4%   |
| IA's Substantiated    | 167         | 180       | +7.7%    |
|                       |             |           |          |
| IA's Completed        | 960         | 965       | +0.5%    |
| IA's Completed Timely | 687         | 687       | -0.0%    |
| IA's Completed Late   | 273         | 278       | +2.0%    |
|                       |             |           |          |
| IA F2F Timely         | 715         | 693       | -3.1%    |
| IA F2F Not Timely     | 245         | 272       | +11.1%   |

# **Access Reports Screened-In**



### Screen-In Rate



## **IA's Substantiated**



### **Substantiation Rate**



# **Substantiated Maltreatment Allegations**



### **Screen-In & Substantiation Rates**





# Dane County: Child Protective Services Dashboard - 2021 February







#### **IA F2F Timeliness**



### **IA & IA F2F Timeliness Rates**



# Sum of Unique Youth Screened In per Access Report by Race / Ethnicity

| Race / Eth. | 2020  | 2021 Est. | % Change |
|-------------|-------|-----------|----------|
| Asian       | 24    | 6         | -74.2%   |
| Black or AA | 669   | 668       | -0.1%    |
| Hispanic    | 198   | 118       | -40.6%   |
| Native Am.  | 37    | 31        | -16.4%   |
| Unknown     | 9     | 0         | -100.0%  |
| White       | 426   | 390       | -8.5%    |
| Total       | 1,363 | 1,213     | -11.0%   |

# Screen-In Rate by Race/Ethnicity



# Substantiation Rate by Race/Ethnicity



### **Re-Referral Rate**



### **Substantiation Recurrence Rate**