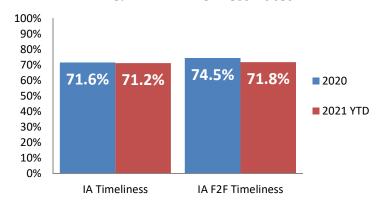

|
|                       |             |           |          |
| IA's Completed        | 960         | 965       | +0.5%    |
| IA's Completed Timely | 687         | 687       | -0.0%    |
| IA's Completed Late   | 273         | 278       | +2.0%    |
|                       |             |           |          |
| IA F2F Timely         | 715         | 693       | -3.1%    |
| IA F2F Not Timely     | 245         | 272       | +11.1%   |

# **Access Reports Screened-In**



### Screen-In Rate



## **IA's Substantiated**



### **Substantiation Rate**



# **Substantiated Maltreatment Allegations**



### **Screen-In & Substantiation Rates**





# Dane County: Child Protective Services Dashboard - 2021 February







#### **IA F2F Timeliness**



### **IA & IA F2F Timeliness Rates**



# Sum of Unique Youth Screened In per Access Report by Race / Ethnicity

| Race / Eth. | 2020  | 2021 Est. | % Change |
|-------------|-------|-----------|----------|
| Asian       | 24    | 6         | -74.2%   |
| Black or AA | 669   | 668       | -0.1%    |
| Hispanic    | 198   | 118       | -40.6%   |
| Native Am.  | 37    | 31        | -16.4%   |
| Unknown     | 9     | 0         | -100.0%  |
| White       | 426   | 390       | -8.5%    |
| Total       | 1,363 | 1,213     | -11.0%   |

# Screen-In Rate by Race/Ethnicity



# Substantiation Rate by Race/Ethnicity



### **Re-Referral Rate**



### **Substantiation Recurrence Rate**