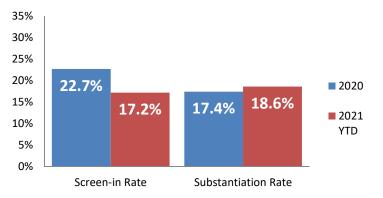

### Screen-In Rate

### **Substantiation Rate**

### **Screen-In & Substantiation Rates**