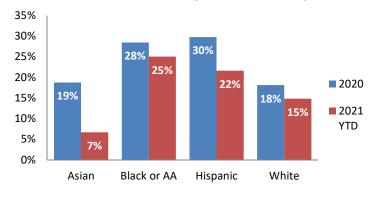

# **Substantiation Rate**



# **Substantiated Maltreatment Allegations**



### **Screen-In & Substantiation Rates**





# Dane County: Child Protective Services Dashboard - 2021 February







#### **IA F2F Timeliness**



### **IA & IA F2F Timeliness Rates**



# Sum of Unique Youth Screened In per Access Report by Race / Ethnicity

| Race / Eth. | 2020  | 2021 Est. | % Change |
|-------------|-------|-----------|----------|
| Asian       | 24    | 6         | -74.2%   |
| Black or AA | 669   | 668       | -0.1%    |
| Hispanic    | 198   | 118       | -40.6%   |
| Native Am.  | 37    | 31        | -16.4%   |
| Unknown     | 9     | 0         | -100.0%  |
| White       | 426   | 390       | -8.5%    |
| Total       | 1,363 | 1,213     | -11.0%   |

# Screen-In Rate by Race/Ethnicity



# Substantiation Rate by Race/Ethnicity



### **Re-Referral Rate**



### **Substantiation Recurrence Rate**