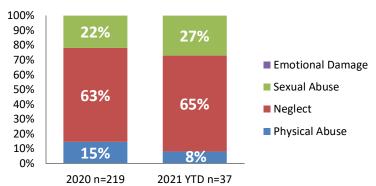

---|
| Access Reports        | 4,159       | 4,535     | +9.0%    |
| Screened-In Reports   | 944         | 779       | -17.4%   |
| IA's Substantiated    | 167         | 180       | +7.7%    |
|                       |             |           |          |
| IA's Completed        | 960         | 965       | +0.5%    |
| IA's Completed Timely | 687         | 687       | -0.0%    |
| IA's Completed Late   | 273         | 278       | +2.0%    |
|                       |             |           |          |
| IA F2F Timely         | 715         | 693       | -3.1%    |
| IA F2F Not Timely     | 245         | 272       | +11.1%   |

# **Access Reports Screened-In**



### Screen-In Rate



## **IA's Substantiated**



### **Substantiation Rate**



# **Substantiated Maltreatment Allegations**



### **Screen-In & Substantiation Rates**





# Dane County: Child Protective Services Dashboard - 2021 February







#### **IA F2F Timeliness**



### **IA & IA F2F Timeliness Rates**



# Sum of Unique Youth Screened In per Access Report by Race / Ethnicity

| Race / Eth. | 2020  | 2021 Est. | % Change |
|-------------|-------|-----------|----------|
| Asian       | 24    | 6         | -74.2%   |
| Black or AA | 669   | 668       | -0.1%    |
| Hispanic    | 198   | 118       | -40.6%   |
| Native Am.  | 37    | 31        | -16.4%   |
| Unknown     | 9     | 0         | -100.0%  |
| White       | 426   | 390       | -8.5%    |
| Total       | 1,363 | 1,213     | -11.0%   |

# Screen-In Rate by Race/Ethnicity



# Substantiation Rate by Race/Ethnicity



### **Re-Referral Rate**



##