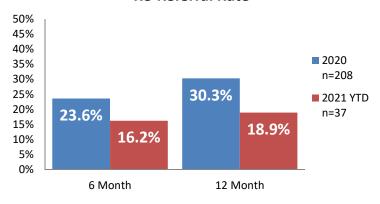

**



### **Screen-In & Substantiation Rates**





# Dane County: Child Protective Services Dashboard - 2021 February







#### **IA F2F Timeliness**



### **IA & IA F2F Timeliness Rates**



# Sum of Unique Youth Screened In per Access Report by Race / Ethnicity

| Race / Eth. | 2020  | 2021 Est. | % Change |
|-------------|-------|-----------|----------|
| Asian       | 24    | 6         | -74.2%   |
| Black or AA | 669   | 668       | -0.1%    |
| Hispanic    | 198   | 118       | -40.6%   |
| Native Am.  | 37    | 31        | -16.4%   |
| Unknown     | 9     | 0         | -100.0%  |
| White       | 426   | 390       | -8.5%    |
| Total       | 1,363 | 1,213     | -11.0%   |

# Screen-In Rate by Race/Ethnicity



# Substantiation Rate by Race/Ethnicity



### **Re-Referral Rate**



### **Substantiation Recurrence Rate**