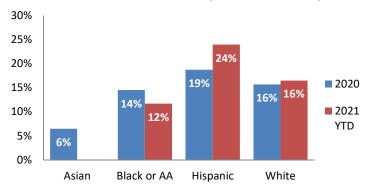

ted Maltreatment Allegations**



### **Screen-In & Substantiation Rates**





# Dane County: Child Protective Services Dashboard - 2021 February







#### **IA F2F Timeliness**



### **IA & IA F2F Timeliness Rates**



# Sum of Unique Youth Screened In per Access Report by Race / Ethnicity

| Race / Eth. | 2020  | 2021 Est. | % Change |
|-------------|-------|-----------|----------|
| Asian       | 24    | 6         | -74.2%   |
| Black or AA | 669   | 668       | -0.1%    |
| Hispanic    | 198   | 118       | -40.6%   |
| Native Am.  | 37    | 31        | -16.4%   |
| Unknown     | 9     | 0         | -100.0%  |
| White       | 426   | 390       | -8.5%    |
| Total       | 1,363 | 1,213     | -11.0%   |

# Screen-In Rate by Race/Ethnicity



# Substantiation Rate by Race/Ethnicity



### **Re-Referral Rate**



### **Substantiation Recurrence Rate**