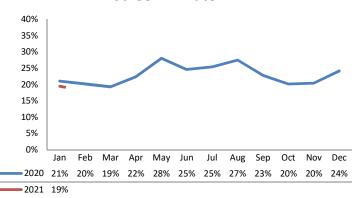

| <u>2020</u> | 2021 Est. | % Change |
|-----------------------|-------------|-----------|----------|
| Access Reports        | 4,159       | 3,933     | -5.4%    |
| Screened-In Reports   | 944         | 765       | -18.9%   |
| IA's Substantiated    | 167         | 213       | +27.3%   |
|                       |             |           |          |
| IA's Completed        | 960         | 977       | +1.8%    |
| IA's Completed Timely | 687         | 742       | +8.0%    |
| IA's Completed Late   | 273         | 235       | -13.7%   |
|                       |             |           |          |
| IA F2F Timely         | 715         | 706       | -1.2%    |
| IA F2F Not Timely     | 245         | 271       | +10.5%   |

# **Access Reports Screened-In**



### Screen-In Rate



### **IA's Substantiated**



### **Substantiation Rate**



# **Substantiated Maltreatment Allegations**



### **Screen-In & Substantiation Rates**





# Dane County: Child Protective Services Dashboard - 2021 January







#### **IA F2F Timeliness**



### **IA & IA F2F Timeliness Rates**



## Sum of Unique Youth Screened In per Access Report by Race / Ethnicity

| Race / Eth. | 2020  | 2021 Est. | % Change |
|-------------|-------|-----------|----------|
| Asian       | 24    | 0         | -100.0%  |
| Black or AA | 669   | 730       | +9.1%    |
| Hispanic    | 198   | 141       | -28.6%   |
| Native Am.  | 37    | 59        | +59.1%   |
| Unknown     | 9     | 0         | -100.0%  |
| White       | 426   | 353       | -17.1%   |
| Total       | 1,363 | 1,283     | -5.8%    |

#