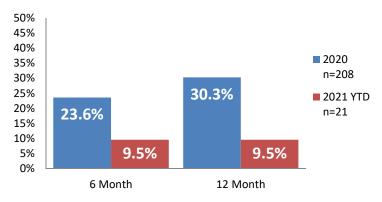

### **Screen-In & Substantiation Rates**





# Dane County: Child Protective Services Dashboard - 2021 January







#### **IA F2F Timeliness**



### **IA & IA F2F Timeliness Rates**



## Sum of Unique Youth Screened In per Access Report by Race / Ethnicity

| Race / Eth. | 2020  | 2021 Est. | % Change |
|-------------|-------|-----------|----------|
| Asian       | 24    | 0         | -100.0%  |
| Black or AA | 669   | 730       | +9.1%    |
| Hispanic    | 198   | 141       | -28.6%   |
| Native Am.  | 37    | 59        | +59.1%   |
| Unknown     | 9     | 0         | -100.0%  |
| White       | 426   | 353       | -17.1%   |
| Total       | 1,363 | 1,283     | -5.8%    |

# Screen-In Rate by Race/Ethnicity



## **Substantiation Rate by Race/Ethnicity**



### **Re-Referral Rate**



# **Substantiation Recurrence Rate**