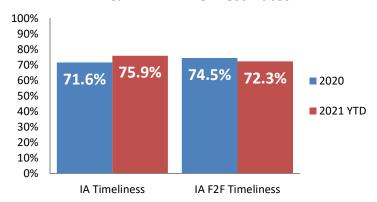

|
|                       |             |           |          |
| IA's Completed        | 960         | 977       | +1.8%    |
| IA's Completed Timely | 687         | 742       | +8.0%    |
| IA's Completed Late   | 273         | 235       | -13.7%   |
|                       |             |           |          |
| IA F2F Timely         | 715         | 706       | -1.2%    |
| IA F2F Not Timely     | 245         | 271       | +10.5%   |

# **Access Reports Screened-In**



### Screen-In Rate



### **IA's Substantiated**



### **Substantiation Rate**



# **Substantiated Maltreatment Allegations**



### **Screen-In & Substantiation Rates**





# Dane County: Child Protective Services Dashboard - 2021 January







#### **IA F2F Timeliness**



### **IA & IA F2F Timeliness Rates**



## Sum of Unique Youth Screened In per Access Report by Race / Ethnicity

| Race / Eth. | 2020  | 2021 Est. | % Change |
|-------------|-------|-----------|----------|
| Asian       | 24    | 0         | -100.0%  |
| Black or AA | 669   | 730       | +9.1%    |
| Hispanic    | 198   | 141       | -28.6%   |
| Native Am.  | 37    | 59        | +59.1%   |
| Unknown     | 9     | 0         | -100.0%  |
| White       | 426   | 353       | -17.1%   |
| Total       | 1,363 | 1,283     | -5.8%    |

# Screen-In Rate by Race/Ethnicity



## **Substantiation Rate by Race/Ethnicity**



### **Re-Referral Rate**



# **Substantiation Recurrence Rate**