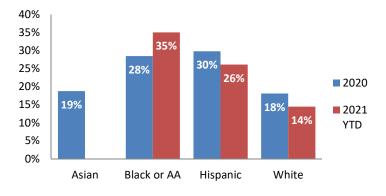

# **Substantiation Rate**



# **Substantiated Maltreatment Allegations**



### **Screen-In & Substantiation Rates**





# Dane County: Child Protective Services Dashboard - 2021 January







#### **IA F2F Timeliness**



### **IA & IA F2F Timeliness Rates**



## Sum of Unique Youth Screened In per Access Report by Race / Ethnicity

| Race / Eth. | 2020  | 2021 Est. | % Change |
|-------------|-------|-----------|----------|
| Asian       | 24    | 0         | -100.0%  |
| Black or AA | 669   | 730       | +9.1%    |
| Hispanic    | 198   | 141       | -28.6%   |
| Native Am.  | 37    | 59        | +59.1%   |
| Unknown     | 9     | 0         | -100.0%  |
| White       | 426   | 353       | -17.1%   |
| Total       | 1,363 | 1,283     | -5.8%    |

# Screen-In Rate by Race/Ethnicity



## **Substantiation Rate by Race/Ethnicity**



### **Re-Referral Rate**



# **Substantiation Recurrence Rate**