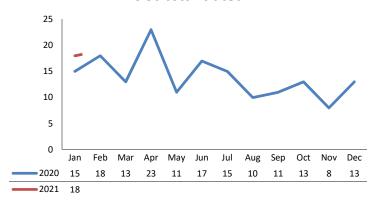

1 Est. | % Change |
|-----------------------|-------------|-----------|----------|
| Access Reports        | 4,159       | 3,933     | -5.4%    |
| Screened-In Reports   | 944         | 765       | -18.9%   |
| IA's Substantiated    | 167         | 213       | +27.3%   |
|                       |             |           |          |
| IA's Completed        | 960         | 977       | +1.8%    |
| IA's Completed Timely | 687         | 742       | +8.0%    |
| IA's Completed Late   | 273         | 235       | -13.7%   |
|                       |             |           |          |
| IA F2F Timely         | 715         | 706       | -1.2%    |
| IA F2F Not Timely     | 245         | 271       | +10.5%   |

# **Access Reports Screened-In**



### Screen-In Rate



### **IA's Substantiated**



### **Substantiation Rate**



# **Substantiated Maltreatment Allegations**



### **Screen-In & Substantiation Rates**





# Dane County: Child Protective Services Dashboard - 2021 January







#### **IA F2F Timeliness**



### **IA & IA F2F Timeliness Rates**



## Sum of Unique Youth Screened In per Access Report by Race / Ethnicity

| Race / Eth. | 2020  | 2021 Est. | % Change |
|-------------|-------|-----------|----------|
| Asian       | 24    | 0         | -100.0%  |
| Black or AA | 669   | 730       | +9.1%    |
| Hispanic    | 198   | 141       | -28.6%   |
| Native Am.  | 37    | 59        | +59.1%   |
| Unknown     | 9     | 0         | -100.0%  |
| White       | 426   | 353       | -17.1%   |
| Total       | 1,363 | 1,283     | -5.8%    |

# Screen-In Rate by Race/Ethnici