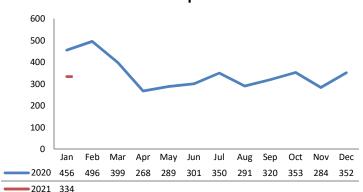

# Dane County: Child Protective Services Dashboard - 2021 January



# **Access Reports**



|                       | <u>2020</u> | 2021 Est. | % Change |
|-----------------------|-------------|-----------|----------|
| Access Reports        | 4,159       | 3,933     | -5.4%    |
| Screened-In Reports   | 944         | 765       | -18.9%   |
| IA's Substantiated    | 167         | 213       | +27.3%   |
|                       |             |           |          |
| IA's Completed        | 960         | 977       | +1.8%    |
| IA's Completed Timely | 687         | 742       | +8.0%    |
| IA's Completed Late   | 273         | 235       | -13.7%   |
|                       |             |           |          |
| IA F2F Timely         | 715         | 706       | -1.2%    |
| IA F2F Not Timely     | 245         | 271       | +10.5%   |

# **Access Reports Screened-In**



### S