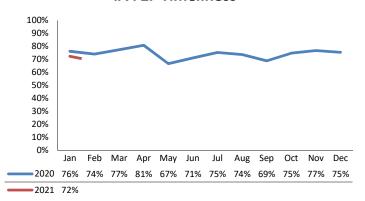

d    | 167         | 213       | +27.3%   |
|                       |             |           |          |
| IA's Completed        | 960         | 977       | +1.8%    |
| IA's Completed Timely | 687         | 742       | +8.0%    |
| IA's Completed Late   | 273         | 235       | -13.7%   |
|                       |             |           |          |
| IA F2F Timely         | 715         | 706       | -1.2%    |
| IA F2F Not Timely     | 245         | 271       | +10.5%   |

# **Access Reports Screened-In**



### Screen-In Rate



### **IA's Substantiated**



### **Substantiation Rate**



# **Substantiated Maltreatment Allegations**



### **Screen-In & Substantiation Rates**





# Dane County: Child Protective Services Dashboard - 2021 January







#### **IA F2F Timeliness**



### **IA & IA F2F Timeliness Rates**



## Sum of Unique Youth Screened In per Access Report by Race / Ethnicity

| Race / Eth. | 2020  | 2021 Est. | % Change |
|-------------|-------|-----------|----------|
| Asian       | 24    | 0         | -100.0%  |
| Black or AA | 669   | 730       | +9.1%    |
| Hispanic    | 198   | 141       | -28.6%   |
| Native Am.  | 37    | 59        | +59.1%   |
| Unknown     | 9     | 0         | -100.0%  |
| White       | 426   | 353       | -17.1%   |
| Total       | 1,363 | 1,283     | -5.8%    |

# Screen-In Rate by Race/Ethnicity



## **Substantiation Rate by Race/Ethnicity**



### **Re-Referral Rate**



# **Substantiation Recurrence Rate**