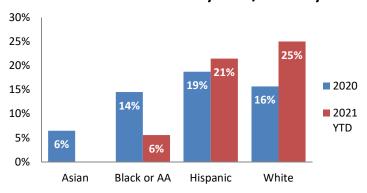

altreatment Allegations**



### **Screen-In & Substantiation Rates**





# Dane County: Child Protective Services Dashboard - 2021 January







#### **IA F2F Timeliness**



### **IA & IA F2F Timeliness Rates**



## Sum of Unique Youth Screened In per Access Report by Race / Ethnicity

| Race / Eth. | 2020  | 2021 Est. | % Change |
|-------------|-------|-----------|----------|
| Asian       | 24    | 0         | -100.0%  |
| Black or AA | 669   | 730       | +9.1%    |
| Hispanic    | 198   | 141       | -28.6%   |
| Native Am.  | 37    | 59        | +59.1%   |
| Unknown     | 9     | 0         | -100.0%  |
| White       | 426   | 353       | -17.1%   |
| Total       | 1,363 | 1,283     | -5.8%    |

# Screen-In Rate by Race/Ethnicity



## **Substantiation Rate by Race/Ethnicity**



### **Re-Referral Rate**



# **Substantiation Recurrence Rate**