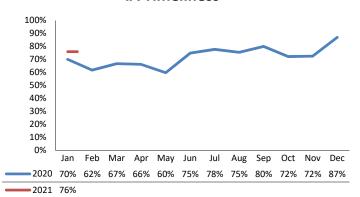

-18.9%   |
| IA's Substantiated    | 167         | 213       | +27.3%   |
|                       |             |           |          |
| IA's Completed        | 960         | 977       | +1.8%    |
| IA's Completed Timely | 687         | 742       | +8.0%    |
| IA's Completed Late   | 273         | 235       | -13.7%   |
|                       |             |           |          |
| IA F2F Timely         | 715         | 706       | -1.2%    |
| IA F2F Not Timely     | 245         | 271       | +10.5%   |

# **Access Reports Screened-In**



### Screen-In Rate



### **IA's Substantiated**



### **Substantiation Rate**



# **Substantiated Maltreatment Allegations**



### **Screen-In & Substantiation Rates**





# Dane County: Child Protective Services Dashboard - 2021 January







#### **IA F2F Timeliness**



### **IA & IA F2F Timeliness Rates**



## Sum of Unique Youth Screened In per Access Report by Race / Ethnicity

| Race / Eth. | 2020  | 2021 Est. | % Change |
|-------------|-------|-----------|----------|
| Asian       | 24    | 0         | -100.0%  |
| Black or AA | 669   | 730       | +9.1%    |
| Hispanic    | 198   | 141       | -28.6%   |
| Native Am.  | 37    | 59        | +59.1%   |
| Unknown     | 9     | 0         | -100.0%  |
| White       | 426   | 353       | -17.1%   |
| Total       | 1,363 | 1,283     | -5.8%    |

# Screen-In Rate by Race/Ethnicity



## **Substantiation Rate by Race/Ethnicity**



### **Re-Referral Rate**



# **Substantiation Recurrence Rate**