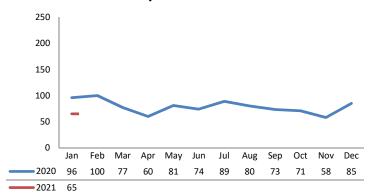

rts**



|                       | <u>2020</u> | 2021 Est. | % Change |
|-----------------------|-------------|-----------|----------|
| Access Reports        | 4,159       | 3,933     | -5.4%    |
| Screened-In Reports   | 944         | 765       | -18.9%   |
| IA's Substantiated    | 167         | 213       | +27.3%   |
|                       |             |           |          |
| IA's Completed        | 960         | 977       | +1.8%    |
| IA's Completed Timely | 687         | 742       | +8.0%    |
| IA's Completed Late   | 273         | 235       | -13.7%   |
|                       |             |           |          |
| IA F2F Timely         | 715         | 706       | -1.2%    |
| IA F2F Not Timely     | 245         | 271       | +10.5%   |

# **Access Reports Screened-In**



### Screen-In Rate



### **IA's Substantiated**



### **Substantiation Rate**



# **Substantiated Maltreatment Allegations**



### **Screen-In & Substantiation Rates**





# Dane County: Child Protective Services Dashboard - 2021 January







#### **IA F2F Timeliness**



### **IA & IA F2F Timeliness Rates**



## Sum of Unique Youth Screened In per Access Report by Race / Ethnicity

| Race / Eth. | 2020  | 2021 Est. | % Change |
|-------------|-------|-----------|----------|
| Asian       | 24    | 0         | -100.0%  |
| Black or AA | 669   | 730       | +9.1%    |
| Hispanic    | 198   | 141       | -28.6%   |
| Native Am.  | 37    | 59        | +59.1%   |
| Unknown     | 9     | 0         | -100.0%  |
| White       | 426   | 353       | -17.1%   |
| Total       | 1,363 | 1,28