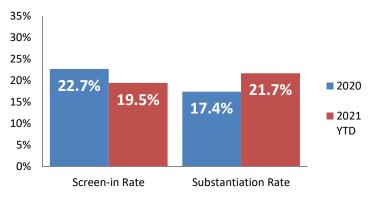

### Screen-In Rate

### **Substantiation Rate**

### **Screen-In & Substantiation Rates**