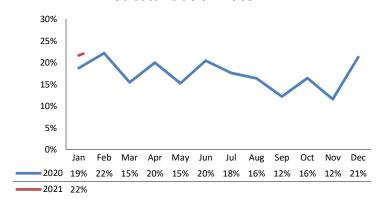

-------------|-------------|-----------|----------|
| Access Reports        | 4,159       | 3,933     | -5.4%    |
| Screened-In Reports   | 944         | 765       | -18.9%   |
| IA's Substantiated    | 167         | 213       | +27.3%   |
|                       |             |           |          |
| IA's Completed        | 960         | 977       | +1.8%    |
| IA's Completed Timely | 687         | 742       | +8.0%    |
| IA's Completed Late   | 273         | 235       | -13.7%   |
|                       |             |           |          |
| IA F2F Timely         | 715         | 706       | -1.2%    |
| IA F2F Not Timely     | 245         | 271       | +10.5%   |

# **Access Reports Screened-In**



### Screen-In Rate



### **IA's Substantiated**



### **Substantiation Rate**



# **Substantiated Maltreatment Allegations**



### **Screen-In & Substantiation Rates**





# Dane County: Child Protective Services Dashboard - 2021 January







#### **IA F2F Timeliness**



### **IA & IA F2F Timeliness Rates**



## Sum of Unique Youth Screened In per Access Report by Race / Ethnicity

| Race / Eth. | 2020  | 2021 Est. | % Change |
|-------------|-------|-----------|----------|
| Asian       | 24    | 0         | -100.0%  |
| Black or AA | 669   | 730       | +9.1%    |
| Hispanic    | 198   | 141       | -28.6%   |
| Native Am.  | 37    | 59        | +59.1%   |
| Unknown     | 9     | 0         | -100.0%  |
| White       | 426   | 353       | -17.1%   |
| Total       | 1,363 | 1,283     | -5.8%    |

# Screen-In Rate by Race/Ethnicity



## **Substantiation Rate