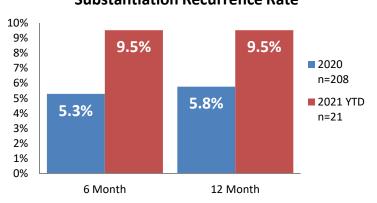

*





# Dane County: Child Protective Services Dashboard - 2021 January







#### **IA F2F Timeliness**



### **IA & IA F2F Timeliness Rates**



## Sum of Unique Youth Screened In per Access Report by Race / Ethnicity

| Race / Eth. | 2020  | 2021 Est. | % Change |
|-------------|-------|-----------|----------|
| Asian       | 24    | 0         | -100.0%  |
| Black or AA | 669   | 730       | +9.1%    |
| Hispanic    | 198   | 141       | -28.6%   |
| Native Am.  | 37    | 59        | +59.1%   |
| Unknown     | 9     | 0         | -100.0%  |
| White       | 426   | 353       | -17.1%   |
| Total       | 1,363 | 1,283     | -5.8%    |

# Screen-In Rate by Race/Ethnicity



## **Substantiation Rate by Race/Ethnicity**



### **Re-Referral Rate**



# **Substantiation Recurrence Rate**