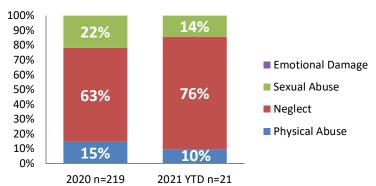

--|
| Access Reports        | 4,159       | 3,933     | -5.4%    |
| Screened-In Reports   | 944         | 765       | -18.9%   |
| IA's Substantiated    | 167         | 213       | +27.3%   |
|                       |             |           |          |
| IA's Completed        | 960         | 977       | +1.8%    |
| IA's Completed Timely | 687         | 742       | +8.0%    |
| IA's Completed Late   | 273         | 235       | -13.7%   |
|                       |             |           |          |
| IA F2F Timely         | 715         | 706       | -1.2%    |
| IA F2F Not Timely     | 245         | 271       | +10.5%   |

# **Access Reports Screened-In**



### Screen-In Rate



### **IA's Substantiated**



### **Substantiation Rate**



# **Substantiated Maltreatment Allegations**



### **Screen-In & Substantiation Rates**





# Dane County: Child Protective Services Dashboard - 2021 January







#### **IA F2F Timeliness**



### **IA & IA F2F Timeliness Rates**



## Sum of Unique Youth Screened In per Access Report by Race / Ethnicity

| Race / Eth. | 2020  | 2021 Est. | % Change |
|-------------|-------|-----------|----------|
| Asian       | 24    | 0         | -100.0%  |
| Black or AA | 669   | 730       | +9.1%    |
| Hispanic    | 198   | 141       | -28.6%   |
| Native Am.  | 37    | 59        | +59.1%   |
| Unknown     | 9     | 0         | -100.0%  |
| White       | 426   | 353       | -17.1%   |
| Total       | 1,363 | 1,283     | -5.8%    |

# Screen-In Rate by Race/Ethnicity



## **Substantiation Rate by Race/Ethnicity**



### **Re-Referral Rate**