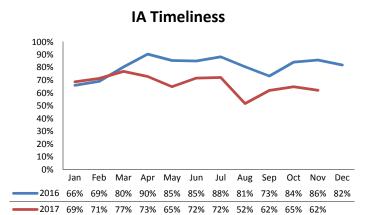

|
| 1,344       | 1,188                                          | -11.6%                                                                                      |
| 190         | 238                                            | +25.4%                                                                                      |
|             | 5,753<br>1,590<br>206<br>1,534<br>1,240<br>294 | 5,753 6,032<br>1,590 1,482<br>206 225<br>1,534 1,426<br>1,240 964<br>294 462<br>1,344 1,188 |

## **Access Reports Screened-In**



## Screen-In Rate



## IA's Substantiated



## **Substantiation Rate**



# **Substantiated Maltreatment Allegations**



#### Screen-In & Substantiation Rates





# **Dane County: Child Protective Services Dashboard - 2017 November**





# **IA F2F Timeliness**



## **IA & IA Timeliness Rates**



# Sum of Unique Youth Screened In per Access Report by Race / Ethnicity

| Race / Eth. | 2016  | 2017 Est. | % Change |
|-------------|-------|-----------|----------|
| Asian       | 82    | 50        | -38.7%   |
| Black or AA | 1,046 | 1,022     | -2.3%    |
| Hispanic    | 306   | 271       | -11.4%   |
| Native Am.  | 39    | 28        | -27.1%   |
| Unknown     | 5     | 4         | -12.6%   |
| White       | 809   | 764       | -5.6%    |
| Total       | 2,287 | 2,140     | -6.4%    |

## Screen-In Rate by Race/Ethnicity



# Substantiation Rate by Race/Ethnicity



### Re-Referral Rate



#### Substantiation Recurrence Rate