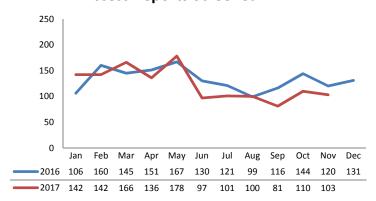

| +57.2%                                                                                      |
|             |                                                |                                                                                             |
| 1,344       | 1,188                                          | -11.6%                                                                                      |
| 190         | 238                                            | +25.4%                                                                                      |
|             | 5,753<br>1,590<br>206<br>1,534<br>1,240<br>294 | 5,753 6,032<br>1,590 1,482<br>206 225<br>1,534 1,426<br>1,240 964<br>294 462<br>1,344 1,188 |

## **Access Reports Screened-In**



## Screen-In Rate



## IA's Substantiated



## **Substantiation Rate**



# **Substantiated Maltreatment Allegations**



#### Screen-In & Substantiation Rates





# **Dane County: Child Protective Services Dashboard - 2017 November**





# **IA F2F Timeliness**



## **IA & IA Timeliness Rates**



# Sum of Unique Youth Screened In per Access Report by Race / Ethnicity

| Race / Eth. | 2016  | 2017 Est. | % Change |
|-------------|-------|-----------|----------|
| Asian       | 82    | 50        | -38.7%   |
| Black or AA | 1,046 | 1,022     | -2.3%    |
| Hispanic    | 306   | 271       | -11.4%   |
| Native Am.  | 39    | 28        | -27.1%   |
| Unknown     | 5     | 4         | -12.6%   |
| White       | 809   | 764       | -5.6%    |
| Total       | 2,287 | 2,140     | -6.4%