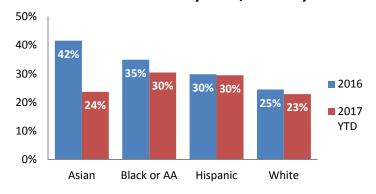

ted



## **Substantiation Rate**



# **Substantiated Maltreatment Allegations**



#### Screen-In & Substantiation Rates





# **Dane County: Child Protective Services Dashboard - 2017 November**





# **IA F2F Timeliness**



## **IA & IA Timeliness Rates**



# Sum of Unique Youth Screened In per Access Report by Race / Ethnicity

| Race / Eth. | 2016  | 2017 Est. | % Change |
|-------------|-------|-----------|----------|
| Asian       | 82    | 50        | -38.7%   |
| Black or AA | 1,046 | 1,022     | -2.3%    |
| Hispanic    | 306   | 271       | -11.4%   |
| Native Am.  | 39    | 28        | -27.1%   |
| Unknown     | 5     | 4         | -12.6%   |
| White       | 809   | 764       | -5.6%    |
| Total       | 2,287 | 2,140     | -6.4%    |

## Screen-In Rate by Race/Ethnicity



# Substantiation Rate by Race/Ethnicity



### Re-Referral Rate



#### Substantiation Recurrence Rate