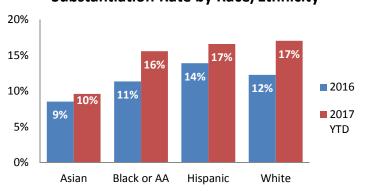

bstantiated Maltreatment Allegations**



#### Screen-In & Substantiation Rates





# **Dane County: Child Protective Services Dashboard - 2017 November**





# **IA F2F Timeliness**



## **IA & IA Timeliness Rates**



# Sum of Unique Youth Screened In per Access Report by Race / Ethnicity

| Race / Eth. | 2016  | 2017 Est. | % Change |
|-------------|-------|-----------|----------|
| Asian       | 82    | 50        | -38.7%   |
| Black or AA | 1,046 | 1,022     | -2.3%    |
| Hispanic    | 306   | 271       | -11.4%   |
| Native Am.  | 39    | 28        | -27.1%   |
| Unknown     | 5     | 4         | -12.6%   |
| White       | 809   | 764       | -5.6%    |
| Total       | 2,287 | 2,140     | -6.4%    |

## Screen-In Rate by Race/Ethnicity



# Substantiation Rate by Race/Ethnicity



### Re-Referral Rate



#### Substantiation Recurrence Rate