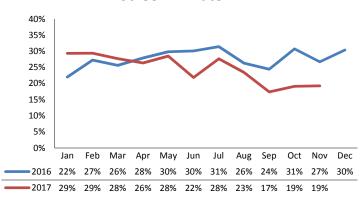

## Screen-In Rate

## **Substantiation Rate**

#### Screen-In & Substantiation Rates