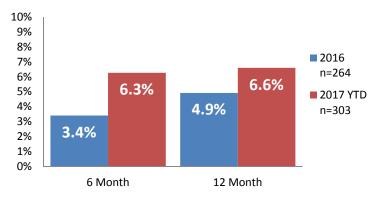

tantiation Rates





# **Dane County: Child Protective Services Dashboard - 2017 November**





# **IA F2F Timeliness**



## **IA & IA Timeliness Rates**



# Sum of Unique Youth Screened In per Access Report by Race / Ethnicity

| Race / Eth. | 2016  | 2017 Est. | % Change |
|-------------|-------|-----------|----------|
| Asian       | 82    | 50        | -38.7%   |
| Black or AA | 1,046 | 1,022     | -2.3%    |
| Hispanic    | 306   | 271       | -11.4%   |
| Native Am.  | 39    | 28        | -27.1%   |
| Unknown     | 5     | 4         | -12.6%   |
| White       | 809   | 764       | -5.6%    |
| Total       | 2,287 | 2,140     | -6.4%    |

## Screen-In Rate by Race/Ethnicity



# Substantiation Rate by Race/Ethnicity



### Re-Referral Rate



#### Substantiation Recurrence Rate