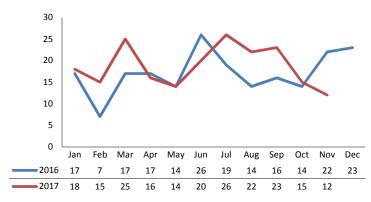

|
|             |                                                |                                                                                             |
| 1,344       | 1,188                                          | -11.6%                                                                                      |
| 190         | 238                                            | +25.4%                                                                                      |
|             | 5,753<br>1,590<br>206<br>1,534<br>1,240<br>294 | 5,753 6,032<br>1,590 1,482<br>206 225<br>1,534 1,426<br>1,240 964<br>294 462<br>1,344 1,188 |

## **Access Reports Screened-In**



## Screen-In Rate



## IA's Substantiated



## **Substantiation Rate**



# **Substantiated Maltreatment Allegations**



#### Screen-In & Substantiation Rates





# **Dane County: Child Protective Services Dashboard - 2017 November**





# **IA F2F Timeliness**



## **IA & IA Timeliness Rates**



# Sum of Unique Youth Screened In per Access Report by Race / Ethnicity

| Race / Eth. | 2016  | 2017 Est. | % Change |
|-------------|-------|-----------|----------|
| Asian       | 82    | 50        | -38.7%   |
| Black or AA | 1,046 | 1,022     | -2.3%    |
| Hispanic    | 306   | 271       | -11.4%   |
| Native Am.  | 39    | 28        | -27.1%   |
| Unknown     | 5     | 4         | -12.6%   |
| White       | 809   | 764       | -5.6%    |
| Total       | 2,287 | 2,140     | -6.4%    |

## Screen-In Rate by Race/Ethnicity



# S