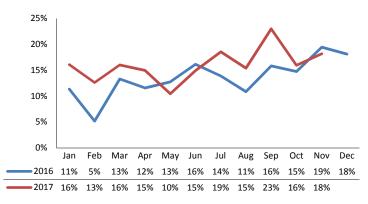

|
|             |                                                |                                                                                             |
| 1,344       | 1,188                                          | -11.6%                                                                                      |
| 190         | 238                                            | +25.4%                                                                                      |
|             | 5,753<br>1,590<br>206<br>1,534<br>1,240<br>294 | 5,753 6,032<br>1,590 1,482<br>206 225<br>1,534 1,426<br>1,240 964<br>294 462<br>1,344 1,188 |

## **Access Reports Screened-In**



## Screen-In Rate



## IA's Substantiated



## **Substantiation Rate**



# **Substantiated Maltreatment Allegations**



#### Screen-In & Substantiation Rates





# **Dane County: Child Protective Services Dashboard - 2017 November**





# **IA F2F Timeliness**



## **IA & IA Timeliness Rates**



# Sum of Unique Youth Screened In per Access Report by Race / Ethnicity

| Race / Eth. | 2016  | 2017 Est. | % Change |
|-------------|-------|-----------|----------|
| Asian       | 82    | 50        | -38.7%   |
| Black or AA | 1,046 | 1,022     | -2.3%    |
| Hispanic    | 306   | 271       | -11.4%   |
| Native Am.  | 39    | 28        | -27.1%   |
| Unknown     | 5     | 4         | -12.6%   |
| White       | 809   | 764       | -5.6%    |
| Total       | 2,287 | 2,140     | -6.4%    |

## Screen-In Rate by Race/Ethnicity



# Substantiation Rate by Race/Eth