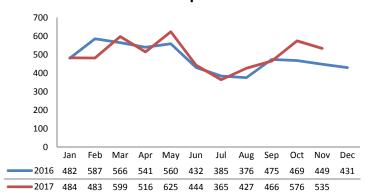

# Dane County: Child Protective Services Dashboard - 2017 November



# **Access Reports**



| <u>2016</u> | <u>2017 Est.</u>                               | % Change                                                                                    |
|-------------|------------------------------------------------|---------------------------------------------------------------------------------------------|
| 5,753       | 6,032                                          | +4.9%                                                                                       |
| 1,590       | 1,482                                          | -6.8%                                                                                       |
| 206         | 225                                            | +9.3%                                                                                       |
|