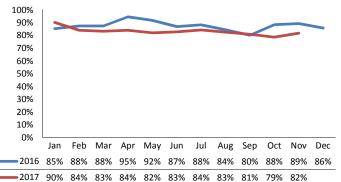

|
| 1,344       | 1,188                                          | -11.6%                                                                                      |
| 190         | 238                                            | +25.4%                                                                                      |
|             | 5,753<br>1,590<br>206<br>1,534<br>1,240<br>294 | 5,753 6,032<br>1,590 1,482<br>206 225<br>1,534 1,426<br>1,240 964<br>294 462<br>1,344 1,188 |

## **Access Reports Screened-In**



## Screen-In Rate



## IA's Substantiated



## **Substantiation Rate**



# **Substantiated Maltreatment Allegations**



#### Screen-In & Substantiation Rates





# **Dane County: Child Protective Services Dashboard - 2017 November**





# **IA F2F Timeliness**



## **IA & IA Timeliness Rates**



# Sum of Unique Youth Screened In per Access Report by Race / Ethnicity

| Race / Eth. | 2016  | 2017 Est. | % Change |
|-------------|-------|-----------|----------|
| Asian       | 82    | 50        | -38.7%   |
| Black or AA | 1,046 | 1,022     | -2.3%    |
| Hispanic    | 306   | 271       | -11.4%   |
| Native Am.  | 39    | 28        | -27.1%   |
| Unknown     | 5     | 4         | -12.6%   |
| White       | 809   | 764       | -5.6%    |
| Total       | 2,287 | 2,140     | -6.4%    |

## Screen-In Rate by Race/Ethnicity



# Substantiation Rate by Race/Ethnicity



### Re-Referral Rate



#### Substantiation Recurrence Rate