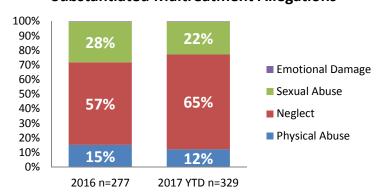

|
|             |                                                |                                                                                             |
| 1,344       | 1,188                                          | -11.6%                                                                                      |
| 190         | 238                                            | +25.4%                                                                                      |
|             | 5,753<br>1,590<br>206<br>1,534<br>1,240<br>294 | 5,753 6,032<br>1,590 1,482<br>206 225<br>1,534 1,426<br>1,240 964<br>294 462<br>1,344 1,188 |

## **Access Reports Screened-In**



## Screen-In Rate



## IA's Substantiated



## **Substantiation Rate**



# **Substantiated Maltreatment Allegations**



#### Screen-In & Substantiation Rates





# **Dane County: Child Protective Services Dashboard - 2017 November**





# **IA F2F Timeliness**



## **IA & IA Timeliness Rates**



# Sum of Unique Youth Screened In per Access Report by Race / Ethnicity

| Race / Eth. | 2016  | 2017 Est. | % Change |
|-------------|-------|-----------|----------|
| Asian       | 82    | 50        | -38.7%   |
| Black or AA | 1,046 | 1,022     | -2.3%    |
| Hispanic    | 306   | 271       | -11.4%   |
| Native Am.  | 39    | 28        | -27.1%   |
| Unknown     | 5     | 4         | -12.6%   |
| White       | 809   | 764       | -5.6%    |
| Total       | 2,287 | 2,140     | -6.4%    |

## Screen-In Rate by Race/Ethnicity



# Substantiation Rate by Race/Ethnicity



### Re-Referral Rate



#### Substanti