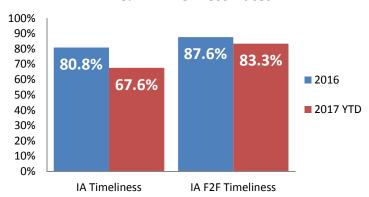

188                                          | -11.6%                                                                                      |
| 190         | 238                                            | +25.4%                                                                                      |
|             | 5,753<br>1,590<br>206<br>1,534<br>1,240<br>294 | 5,753 6,032<br>1,590 1,482<br>206 225<br>1,534 1,426<br>1,240 964<br>294 462<br>1,344 1,188 |

## **Access Reports Screened-In**



## Screen-In Rate



## IA's Substantiated



## **Substantiation Rate**



# **Substantiated Maltreatment Allegations**



#### Screen-In & Substantiation Rates





# **Dane County: Child Protective Services Dashboard - 2017 November**





# **IA F2F Timeliness**



## **IA & IA Timeliness Rates**



# Sum of Unique Youth Screened In per Access Report by Race / Ethnicity

| Race / Eth. | 2016  | 2017 Est. | % Change |
|-------------|-------|-----------|----------|
| Asian       | 82    | 50        | -38.7%   |
| Black or AA | 1,046 | 1,022     | -2.3%    |
| Hispanic    | 306   | 271       | -11.4%   |
| Native Am.  | 39    | 28        | -27.1%   |
| Unknown     | 5     | 4         | -12.6%   |
| White       | 809   | 764       | -5.6%    |
| Total       | 2,287 | 2,140     | -6.4%    |

## Screen-In Rate by Race/Ethnicity



# Substantiation Rate by Race/Ethnicity



### Re-Referral Rate



#### Substantiation Recurrence Rate