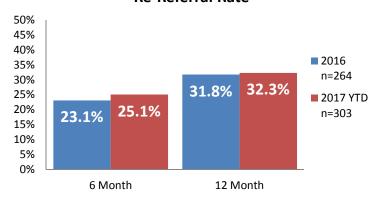

Allegations**



#### Screen-In & Substantiation Rates





# **Dane County: Child Protective Services Dashboard - 2017 November**





# **IA F2F Timeliness**



## **IA & IA Timeliness Rates**



# Sum of Unique Youth Screened In per Access Report by Race / Ethnicity

| Race / Eth. | 2016  | 2017 Est. | % Change |
|-------------|-------|-----------|----------|
| Asian       | 82    | 50        | -38.7%   |
| Black or AA | 1,046 | 1,022     | -2.3%    |
| Hispanic    | 306   | 271       | -11.4%   |
| Native Am.  | 39    | 28        | -27.1%   |
| Unknown     | 5     | 4         | -12.6%   |
| White       | 809   | 764       | -5.6%    |
| Total       | 2,287 | 2,140     | -6.4%    |

## Screen-In Rate by Race/Ethnicity



# Substantiation Rate by Race/Ethnicity



### Re-Referral Rate



#### Substantiation Recurrence Rate