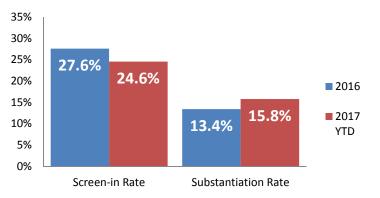

## Screen-In Rate

## **Substantiation Rate**

#### Screen-In & Substantiation Rates