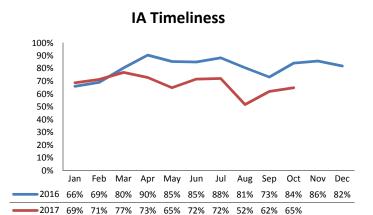

| -7.7%                                                                                         |
| 190         | 247                                            | +30.2%                                                                                        |
|             | 5,753<br>1,590<br>206<br>1,534<br>1,240<br>294 | 5,753 5,980<br>1,590 1,503<br>206 237<br>1,534 1,488<br>1,240 1,010<br>294 478<br>1,344 1,240 |

# **Access Reports Screened-In**



### Screen-In Rate



#### IA's Substantiated



# **Substantiation Rate**



# **Substantiated Maltreatment Allegations**



#### **Screen-In & Substantiation Rates**





# Dane County: Child Protective Services Dashboard - 2017 October

100%

90% 80%

70%

60%

50%

40%

30% 20%

10%

0%

2016

2017

85% 88% 88%



89% 86%



# Jan Feb Mar Apr May Jun Jul Aug Sep Oct Nov Dec

88% 84% 80% 88%

83%

83%

**IA & IA Timeliness Rates** 



Sum of Unique Youth Screened In per Access Report by Race / Ethnicity

| Race / Eth. | 2016  | 2017 Est. | % Change |
|-------------|-------|-----------|----------|
| Asian       | 82    | 54        | -34.1%   |
| Black or AA | 1,046 | 1,037     | -0.8%    |
| Hispanic    | 306   | 277       | -9.4%    |
| Native Am.  | 39    | 29        | -26.1%   |
| Unknown     | 5     | 5         | -3.9%    |
| White       | 809   | 779       | -3.7%    |
| Total       | 2,287 | 2,182     | -4.6%    |

# Screen-In Rate by Race/Ethnicity



**Substantiation Rate by Race/Ethnicity** 



#### **Re-Referral Rate**



#### **Substantiation Recurrence Rate**