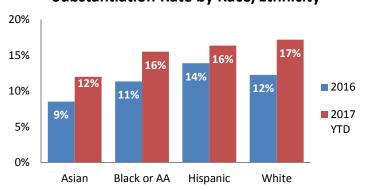

# **Substantiation Rate**

# Screen-In Rate by Race/Ethnicity

**Substantiation Rate by Race/Ethnicity** 