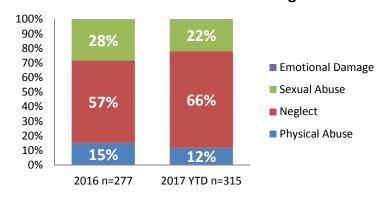

|                                                |                                                                                               |
| 1,344       | 1,240                                          | -7.7%                                                                                         |
| 190         | 247                                            | +30.2%                                                                                        |
|             | 5,753<br>1,590<br>206<br>1,534<br>1,240<br>294 | 5,753 5,980<br>1,590 1,503<br>206 237<br>1,534 1,488<br>1,240 1,010<br>294 478<br>1,344 1,240 |

# **Access Reports Screened-In**



### Screen-In Rate



#### IA's Substantiated



# **Substantiation Rate**



# **Substantiated Maltreatment Allegations**



#### **Screen-In & Substantiation Rates**





# Dane County: Child Protective Services Dashboard - 2017 October

100%

90% 80%

70%

60%

50%

40%

30% 20%

10%

0%

2016

2017

85% 88% 88%



89% 86%



# Jan Feb Mar Apr May Jun Jul Aug Sep Oct Nov Dec

88% 84% 80% 88%

83%

83%

**IA & IA Timeliness Rates** 



Sum of Unique Youth Screened In per Access Report by Race / Ethnicity

| Race / Eth. | 2016  | 2017 Est. | % Change |
|-------------|-------|-----------|----------|
| Asian       | 82    | 54        | -34.1%   |
| Black or AA | 1,046 | 1,037     | -0.8%    |
| Hispanic    | 306   | 277       | -9.4%    |
| Native Am.  | 39    | 29        | -26.1%   |
| Unknown     | 5     | 5         | -3.9%    |
| White       | 809   | 779       | -3.7%    |
| Total       | 2,287 | 2,182     |