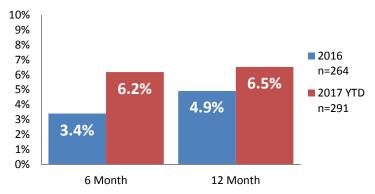

2016

2017

85% 88% 88%



89% 86%



# Jan Feb Mar Apr May Jun Jul Aug Sep Oct Nov Dec

88% 84% 80% 88%

83%

83%

**IA & IA Timeliness Rates** 



Sum of Unique Youth Screened In per Access Report by Race / Ethnicity

| Race / Eth. | 2016  | 2017 Est. | % Change |
|-------------|-------|-----------|----------|
| Asian       | 82    | 54        | -34.1%   |
| Black or AA | 1,046 | 1,037     | -0.8%    |
| Hispanic    | 306   | 277       | -9.4%    |
| Native Am.  | 39    | 29        | -26.1%   |
| Unknown     | 5     | 5         | -3.9%    |
| White       | 809   | 779       | -3.7%    |
| Total       | 2,287 | 2,182     | -4.6%    |

# Screen-In Rate by Race/Ethnicity



**Substantiation Rate by Race/Ethnicity** 



#### **Re-Referral Rate**



#### **Substantiation Recurrence Rate**