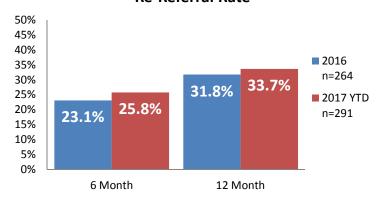

% 80%

70%

60%

50%

40%

30% 20%

10%

0%

2016

2017

85% 88% 88%



89% 86%



# Jan Feb Mar Apr May Jun Jul Aug Sep Oct Nov Dec

88% 84% 80% 88%

83%

83%

**IA & IA Timeliness Rates** 



Sum of Unique Youth Screened In per Access Report by Race / Ethnicity

| Race / Eth. | 2016  | 2017 Est. | % Change |
|-------------|-------|-----------|----------|
| Asian       | 82    | 54        | -34.1%   |
| Black or AA | 1,046 | 1,037     | -0.8%    |
| Hispanic    | 306   | 277       | -9.4%    |
| Native Am.  | 39    | 29        | -26.1%   |
| Unknown     | 5     | 5         | -3.9%    |
| White       | 809   | 779       | -3.7%    |
| Total       | 2,287 | 2,182     | -4.6%    |

# Screen-In Rate by Race/Ethnicity



**Substantiation Rate by Race/Ethnicity** 



#### **Re-Referral Rate**



#### **Substantiation Recurrence Rate**