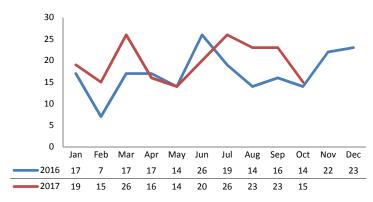

|
|             |                                                |                                                                                               |
| 1,344       | 1,240                                          | -7.7%                                                                                         |
| 190         | 247                                            | +30.2%                                                                                        |
|             | 5,753<br>1,590<br>206<br>1,534<br>1,240<br>294 | 5,753 5,980<br>1,590 1,503<br>206 237<br>1,534 1,488<br>1,240 1,010<br>294 478<br>1,344 1,240 |

# **Access Reports Screened-In**



### Screen-In Rate



#### IA's Substantiated



# **Substantiation Rate**



# **Substantiated Maltreatment Allegations**



#### **Screen-In & Substantiation Rates**





# Dane County: Child Protective Services Dashboard - 2017 October

100%

90% 80%

70%

60%

50%

40%

30% 20%

10%

0%

2016

2017

85% 88% 88%



89% 86%



# Jan Feb Mar Apr May Jun Jul Aug Sep Oct Nov Dec

88% 84% 80% 88%

83%

83%

**IA & IA Timeliness Rates** 



Sum of Unique Youth Screened In per Access Report by Race / Ethnicity

| Race / Eth. | 2016  | 2017 Est. | % Change |
|-------------|-------|-----------|----------|
| Asian       | 82    | 54        | -34.1%   |
| Black or AA | 1,046 | 1,037     | -0.8%    |
| Hispanic    | 306   | 277       | -9.4%    |
| Native Am.  | 39    | 29        | -26.1%   |
| Unknown     | 5     | 5         | -3.9%    |
| Whi