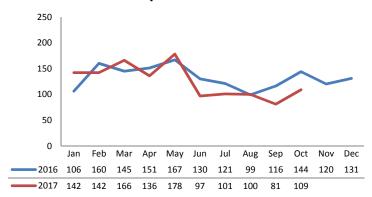

| +62.5%                                                                                        |
|             |                                                |                                                                                               |
| 1,344       | 1,240                                          | -7.7%                                                                                         |
| 190         | 247                                            | +30.2%                                                                                        |
|             | 5,753<br>1,590<br>206<br>1,534<br>1,240<br>294 | 5,753 5,980<br>1,590 1,503<br>206 237<br>1,534 1,488<br>1,240 1,010<br>294 478<br>1,344 1,240 |

# **Access Reports Screened-In**



### Screen-In Rate



#### IA's Substantiated



# **Substantiation Rate**



# **Substantiated Maltreatment Allegations**



#### **Screen-In & Substantiation Rates**





# Dane County: Child Protective Services Dashboard - 2017 October

100%

90% 80%

70%

60%

50%

40%

30% 20%

10%

0%

2016

2017

85% 88% 88%



89% 86%



# Jan Feb Mar Apr May Jun Jul Aug Sep Oct Nov Dec

88% 84% 80% 88%

83%

83%

**IA & IA Timeliness Rates** 



Sum of Unique Youth Screened In per Access Report by Race / Ethnicity

| Race / Eth. | 2016  | 2017 Est. | % Change |
|-------------|-------|-----------|----------|
| Asian       | 82    | 54        | -34.1%   |
| Black or AA | 1,046 | 1,037     | -0.8%    |
| Hispanic    | 306   | 277       | -9.4%    |
| Native Am.  | 39    | 29        | -26.1%   |
| U