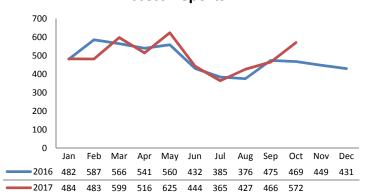

# Dane County: Child Protective Services Dashboard - 2017 October



# **Access Reports**



| <u>2016</u> | 2017 Est.                                      | % Change                                                                                      |
|-------------|------------------------------------------------|-----------------------------------------------------------------------------------------------|
| 5,753       | 5,980                                          | +4.0%                                                                                         |
| 1,590       | 1,503                                          | -5.5%                                                                                         |
| 206         | 237                                            | +14.8%