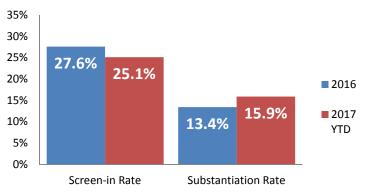

#### **Screen-In & Substantiation Rates**

### Screen-In Rate

# **Substantiation Rate**