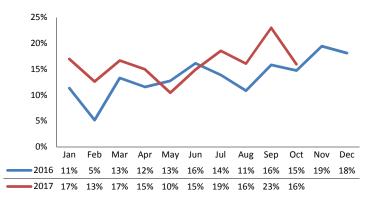

#### **Screen-In & Substantiation Rates**

### Screen-In Rate

# **Substantiation Rate**