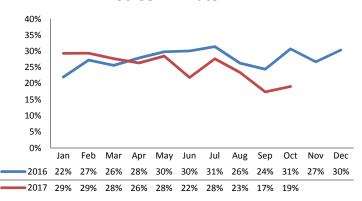

| +62.5%                                                                                        |
|             |                                                |                                                                                               |
| 1,344       | 1,240                                          | -7.7%                                                                                         |
| 190         | 247                                            | +30.2%                                                                                        |
|             | 5,753<br>1,590<br>206<br>1,534<br>1,240<br>294 | 5,753 5,980<br>1,590 1,503<br>206 237<br>1,534 1,488<br>1,240 1,010<br>294 478<br>1,344 1,240 |

# **Access Reports Screened-In**



### Screen-In Rate



#### IA's Substantiated



# **Substantiation Rate**



# **Substantiated Maltreatment Allegations**



#### **Screen-In & Substantiation Rates**





# Dane County: Child Protective Services Dashboard - 2017 October

100%

90% 80%

70%

60%

50%

40%

30% 20%

10%

0%

2016

2017

85% 88% 88%



89% 86%



# Jan Feb Mar Apr May Jun Jul Aug Sep Oct Nov Dec

88% 84% 80% 88%

83%

83%

**IA & IA Timeliness Rates** 



Sum of Unique Youth Screened In per Access Report by Race / Ethnicity

| Race / Eth. | 2016  | 2017 Est. | % Change |
|-------------|-------|-----------|----------|
| Asian       | 82    | 54        | -34.1%   |
| Black or AA | 1,046 | 1,037     | -0.8%    |
| Hispanic    | 306   | 277       | -9.4%    |
| Native Am.  | 39    | 29        | -26.1%   |
| Unknown     | 5     | 5