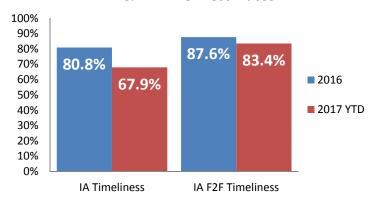

| 190         | 247                                            | +30.2%                                                                                        |
|             | 5,753<br>1,590<br>206<br>1,534<br>1,240<br>294 | 5,753 5,980<br>1,590 1,503<br>206 237<br>1,534 1,488<br>1,240 1,010<br>294 478<br>1,344 1,240 |

# **Access Reports Screened-In**



### Screen-In Rate



#### IA's Substantiated



# **Substantiation Rate**



# **Substantiated Maltreatment Allegations**



#### **Screen-In & Substantiation Rates**





# Dane County: Child Protective Services Dashboard - 2017 October

100%

90% 80%

70%

60%

50%

40%

30% 20%

10%

0%

2016

2017

85% 88% 88%



89% 86%



# Jan Feb Mar Apr May Jun Jul Aug Sep Oct Nov Dec

88% 84% 80% 88%

83%

83%

**IA & IA Timeliness Rates** 



Sum of Unique Youth Screened In per Access Report by Race / Ethnicity

| Race / Eth. | 2016  | 2017 Est. | % Change |
|-------------|-------|-----------|----------|
| Asian       | 82    | 54        | -34.1%   |
| Black or AA | 1,046 | 1,037     | -0.8%    |
| Hispanic    | 306   | 277       | -9.4%    |
| Native Am.  | 39    | 29        | -26.1%   |
| Unknown     | 5     | 5         | -3.9%    |
| White       | 809   | 779       | -3.7%    |
| Total       | 2,287 | 2,182     | -4.6%    |

# Screen-In Rate by Race/Ethnicity



**Substantiation Rate by Race/Ethnicity** 



#### **Re-Referral Rate**



#### **Substantiation Recurrence Rate**