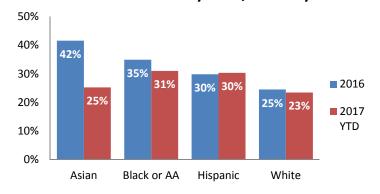

# Dane County: Child Protective Services Dashboard - 2017 October

100%

90% 80%

70%

60%

50%

40%

30% 20%

10%

0%

2016

2017

85% 88% 88%



89% 86%



# Jan Feb Mar Apr May Jun Jul Aug Sep Oct Nov Dec

88% 84% 80% 88%

83%

83%

**IA & IA Timeliness Rates** 



Sum of Unique Youth Screened In per Access Report by Race / Ethnicity

| Race / Eth. | 2016  | 2017 Est. | % Change |
|-------------|-------|-----------|----------|
| Asian       | 82    | 54        | -34.1%   |
| Black or AA | 1,046 | 1,037     | -0.8%    |
| Hispanic    | 306   | 277       | -9.4%    |
| Native Am.  | 39    | 29        | -26.1%   |
| Unknown     | 5     | 5         | -3.9%    |
| White       | 809   | 779       | -3.7%    |
| Total       | 2,287 | 2,182     | -4.6%    |

# Screen-In Rate by Race/Ethnicity



**Substantiation Rate by Race/Ethnicity** 



#### **Re-Referral Rate**



#### **Substantiation Recurrence Rate**