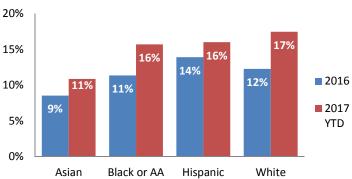

# Screen-In Rate by Race/Ethnicity

#### Sum of Unique Youth Screened In per Access Report by Race / Ethnicity

| Race / Eth. | 2016  | 2017 Est. | % Change |
|-------------|-------|-----------|----------|
| Asian       | 82    | 53        | -34.8%   |
| Black or AA | 1,046 | 1,076     | +2.9%    |
| Hispanic    | 306   | 273       | -10.9%   |
| Native Am.  | 39    | 31        | -21.2%   |
| Unknown     | 5     | 1         | -73.3%   |
| White       | 809   | 805       | -0.5%    |
| Total       | 2,287 | 2,239     | -2.1%    |