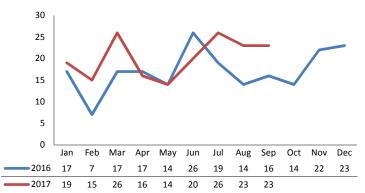

# Dane County: Child Protective Services Dashboard - 2017 September

|                       | <u>2016</u> | <u>2017 Est.</u> | <u>% Change</u> |
|-----------------------|-------------|------------------|-----------------|
| Access Reports        | 5,753       | 5,895            | +2.5%           |
| Screened-In Reports   | 1,590       | 1,528            | -3.9%           |
| IA's Substantiated    | 206         | 243              | +18.1%          |
|                       |             |                  |                 |
| IA's Completed        | 1,534       | 1,531            | -0.2%           |
| IA's Completed Timely | 1,240       | 1,043            | -15.9%          |
| IA's Completed Late   | 294         | 488              | +66.0%          |
|                       |             |                  |                 |
| IA F2F Timely         | 1,344       | 1,282            | -4.6%           |
| IA F2F Not Timely     | 190         | 249              | +30.9%          |
|                       |             |                  |                 |