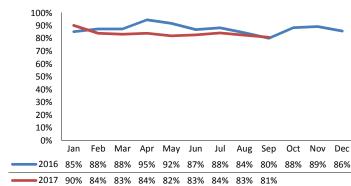

### **Screen-In & Substantiation Rates**

**Access Reports Screened-In** 

**IA's Substantiated** 

Screen-In Rate

Substantiation Rate