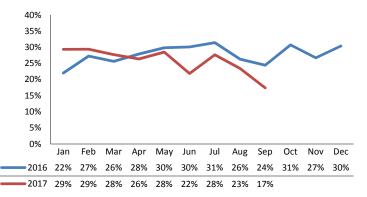

**Access Reports Screened-In** 

**IA's Substantiated** 

Screen-In Rate

Substantiation Rate

### **Screen-In & Substantiation Rates**