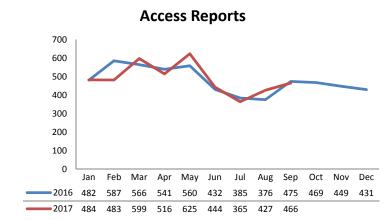

# Dane County: Child Protective Services Dashboard - 2017 September

|                       | <u>2016</u> | <u>2017 Est.</u> | <u>% Change</u> |
|-----------------------|-------------|------------------|-----------------|
| Access Reports        | 5,753       | 5,895            | +2.5%           |
| Screened-In Reports   | 1,590       | 1,528            | -3.9%           |
| IA's Substantiated    | 206         | 243              | +18.1%          |
|                       |             |                  |                 |
| IA's Completed        | 1,534       | 1,531            | -0.2%           |
| IA's Completed Timely | 1,240       | 1,043            | -15.9%          |
| IA's Completed Late   | 294         | 488              | +66.0%          |
|                       |             |                  |                 |
| IA F2F Timely         | 1,344       | 1,282            | -4.6%           |
| IA F2F Not Timely     | 190         | 249              | +30.9%          |
|                       |             |                  |                 |