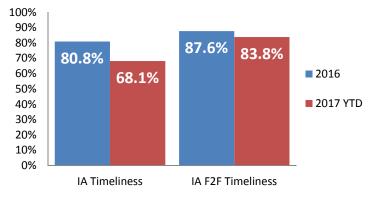

## **IA & IA Timeliness Rates**

# Dane County: Child Protective Services Dashboard - 2017 September

IA F2F Timeliness