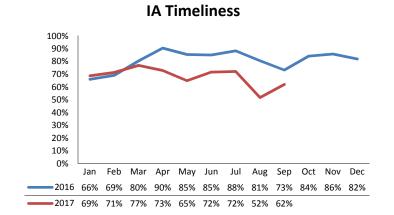

# Dane County: Child Protective Services Dashboard - 2017 September

IA F2F Timeliness

## **IA & IA Timeliness Rates**