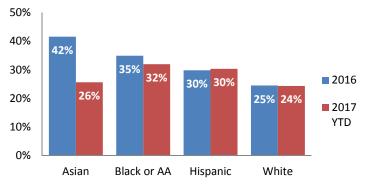

-0.2%           |
| IA's Completed Timely | 1,240       | 1,043            | -15.9%          |
| IA's Completed Late   | 294         | 488              | +66.0%          |
|                       |             |                  |                 |
| IA F2F Timely         | 1,344       | 1,282            | -4.6%           |
| IA F2F Not Timely     | 190         | 249              | +30.9%          |
|                       |             |                  |                 |

**Access Reports Screened-In** 



**IA's Substantiated** 







Screen-In Rate



Substantiation Rate



### **Screen-In & Substantiation Rates**





# Dane County: Child Protective Services Dashboard - 2017 September







IA F2F Timeliness

## **IA & IA Timeliness Rates**



# Screen-In Rate by Race/Ethnicity



## **Re-Referral Rate**



#### Sum of Unique Youth Screened In per Access Report by Race / Ethnicity

| Race / Eth. | 2016  | 2017 Est. | % Change |
|-------------|-------|-----------|----------|
| Asian       | 82    | 53        | -34.8%   |
| Black or AA | 1,046 | 1,076     | +2.9%    |
| Hispanic    | 306   | 273       | -10.9%   |
| Native Am.  | 39    | 31        | -21.2%   |
| Unknown     | 5     | 1         | -73.3%   |
| White       | 809   | 805       | -0.5%    |
| Total       | 2,287 | 2,239     | -2.1%    |



Substantiation Rate by Race/Ethnicity

### Substantiation Recurrence Rate