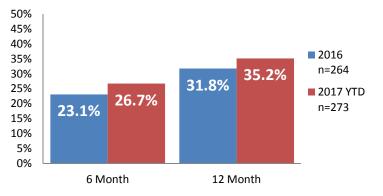

ompleted Timely | 1,240       | 1,043            | -15.9%          |
| IA's Completed Late   | 294         | 488              | +66.0%          |
|                       |             |                  |                 |
| IA F2F Timely         | 1,344       | 1,282            | -4.6%           |
| IA F2F Not Timely     | 190         | 249              | +30.9%          |
|                       |             |                  |                 |

**Access Reports Screened-In** 



**IA's Substantiated** 







Screen-In Rate



Substantiation Rate



### **Screen-In & Substantiation Rates**





# Dane County: Child Protective Services Dashboard - 2017 September







IA F2F Timeliness

## **IA & IA Timeliness Rates**



# Screen-In Rate by Race/Ethnicity



## **Re-Referral Rate**



#### Sum of Unique Youth Screened In per Access Report by Race / Ethnicity

| Race / Eth. | 2016  | 2017 Est. | % Change |
|-------------|-------|-----------|----------|
| Asian       | 82    | 53        | -34.8%   |
| Black or AA | 1,046 | 1,076     | +2.9%    |
| Hispanic    | 306   | 273       | -10.9%   |
| Native Am.  | 39    | 31        | -21.2%   |
| Unknown     | 5     | 1         | -73.3%   |
| White       | 809   | 805       | -0.5%    |
| Total       | 2,287 | 2,239     | -2.1%    |



Substantiation Rate by Race/Ethnicity

### Substantiation Recurrence Rate