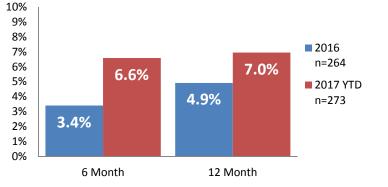

Substantiation Rates**





# Dane County: Child Protective Services Dashboard - 2017 September







IA F2F Timeliness

## **IA & IA Timeliness Rates**



# Screen-In Rate by Race/Ethnicity



## **Re-Referral Rate**



#### Sum of Unique Youth Screened In per Access Report by Race / Ethnicity

| Race / Eth. | 2016  | 2017 Est. | % Change |
|-------------|-------|-----------|----------|
| Asian       | 82    | 53        | -34.8%   |
| Black or AA | 1,046 | 1,076     | +2.9%    |
| Hispanic    | 306   | 273       | -10.9%   |
| Native Am.  | 39    | 31        | -21.2%   |
| Unknown     | 5     | 1         | -73.3%   |
| White       | 809   | 805       | -0.5%    |
| Total       | 2,287 | 2,239     | -2.1%    |



Substantiation Rate by Race/Ethnicity

### Substantiation Recurrence Rate