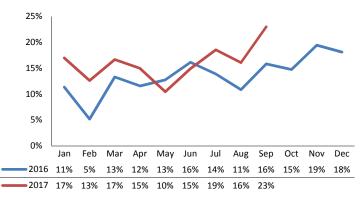

| IA's Substantiated    | 206         | 243              | +18.1%          |
|                       |             |                  |                 |
| IA's Completed        | 1,534       | 1,531            | -0.2%           |
| IA's Completed Timely | 1,240       | 1,043            | -15.9%          |
| IA's Completed Late   | 294         | 488              | +66.0%          |
|                       |             |                  |                 |
| IA F2F Timely         | 1,344       | 1,282            | -4.6%           |
| IA F2F Not Timely     | 190         | 249              | +30.9%          |
|                       |             |                  |                 |

**Access Reports Screened-In** 



**IA's Substantiated** 







Screen-In Rate



Substantiation Rate



### **Screen-In & Substantiation Rates**





# Dane County: Child Protective Services Dashboard - 2017 September







IA F2F Timeliness

## **IA & IA Timeliness Rates**



# Screen-In Rate by Race/Ethnicity



## **Re-Referral Rate**



#### Sum of Unique Youth Screened In per Access Report by Race / Ethnicity

| Race / Eth. | 2016  | 2017 Est. | % Change |
|-------------|-------|-----------|----------|
| Asian       | 82    | 53        | -34.8%   |
| Black or AA | 1,046 | 1,076     | +2.9%    |
| Hispanic    | 306   | 273       | -10.9%   |
| Native Am.  | 39    | 31        | -21.2%   |
| Unknown     | 5     | 1         | -73.3%   |
| White       | 809   | 805       | -0.5%    |
| Total       | 2,287 | 2,239     | -2.1%    |



Substantiation Rate by Race/Ethnicity

### Substantiatio