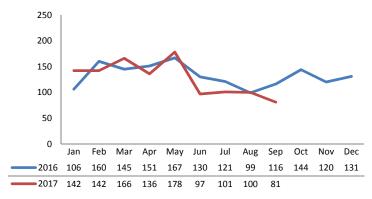

# Dane County: Child Protective Services Dashboard - 2017 September

|                       | <u>2016</u> | <u>2017 Est.</u> | <u>% Change</u> |
|-----------------------|-------------|------------------|-----------------|
| Access Reports        | 5,753       | 5,895            | +2.5%           |
| Screened-In Reports   | 1,590       | 1,528            | -3.9%           |
| IA's Substantiated    | 206         | 243              | +18.1%          |
|                       |             |                  |                 |
| IA's Completed        | 1,534       | 1,531            | -0.2%           |
| IA's Completed Timely | 1,240       | 1,043            | -15.9%          |
| IA's Completed Late   | 294         | 488              | +66.0%          |
|                       |             |                  |                 |
| IA F2F Timely         | 1,344       | 1,282            | -4.6%           |
| IA F2F Not Timely     | 190         | 249              | +30.9%          |
|                       |             |                  |                 |