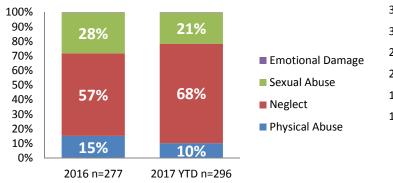

| 1,528            | -3.9%           |
| IA's Substantiated    | 206         | 243              | +18.1%          |
|                       |             |                  |                 |
| IA's Completed        | 1,534       | 1,531            | -0.2%           |
| IA's Completed Timely | 1,240       | 1,043            | -15.9%          |
| IA's Completed Late   | 294         | 488              | +66.0%          |
|                       |             |                  |                 |
| IA F2F Timely         | 1,344       | 1,282            | -4.6%           |
| IA F2F Not Timely     | 190         | 249              | +30.9%          |
|                       |             |                  |                 |

**Access Reports Screened-In** 



**IA's Substantiated** 







Screen-In Rate



Substantiation Rate



### **Screen-In & Substantiation Rates**





# Dane County: Child Protective Services Dashboard - 2017 September







IA F2F Timeliness

## **IA & IA Timeliness Rates**



# Screen-In Rate by Race/Ethnicity



## **Re-Referral Rate**



#### Sum of Unique Youth Screened In per Access Report by Race / Ethnicity

| Race / Eth. | 2016  | 2017 Est. | % Change |
|-------------|-------|-----------|----------|
| Asian       | 82    | 53        | -34.8%   |
| Black or AA | 1,046 | 1,076     | +2.9%    |
| Hispanic    | 306   | 273       | -10.9%   |
| Native Am.  | 39    | 31        | -21.2%   |
| Unknown     | 5     | 1         | -73.3%   |
| White       | 809   | 805       | -0.5%    |
| Total       | 2,287 | 2,239     | -2.1%    |



Substantiation