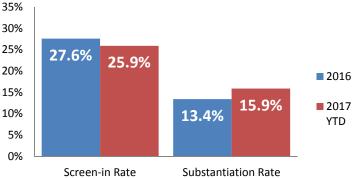

| +18.1%          |
|                       |             |                  |                 |
| IA's Completed        | 1,534       | 1,531            | -0.2%           |
| IA's Completed Timely | 1,240       | 1,043            | -15.9%          |
| IA's Completed Late   | 294         | 488              | +66.0%          |
|                       |             |                  |                 |
| IA F2F Timely         | 1,344       | 1,282            | -4.6%           |
| IA F2F Not Timely     | 190         | 249              | +30.9%          |
|                       |             |                  |                 |

**Access Reports Screened-In** 



**IA's Substantiated** 







Screen-In Rate



Substantiation Rate



### **Screen-In & Substantiation Rates**





# Dane County: Child Protective Services Dashboard - 2017 September







IA F2F Timeliness

## **IA & IA Timeliness Rates**



# Screen-In Rate by Race/Ethnicity



## **Re-Referral Rate**



#### Sum of Unique Youth Screened In per Access Report by Race / Ethnicity

| Race / Eth. | 2016  | 2017 Est. | % Change |
|-------------|-------|-----------|----------|
| Asian       | 82    | 53        | -34.8%   |
| Black or AA | 1,046 | 1,076     | +2.9%    |
| Hispanic    | 306   | 273       | -10.9%   |
| Native Am.  | 39    | 31        | -21.2%   |
| Unknown     | 5     | 1         | -73.3%   |
| White       | 809   | 805       | -0.5%    |
| Total       | 2,287 | 2,239     | -2.1%    |



Substantiation Rate by Race/Ethnicity

### Substantiation Recurrence Rate