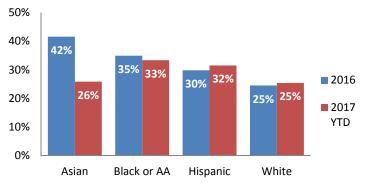

# Screen-In Rate by Race/Ethnicity

#### Sum of Unique Youth Screened In per Access Report by Race / Ethnicity

84% 83%

| Race / Eth. | 2016  | 2017 Est. | % Change |
|-------------|-------|-----------|----------|
| Asian       | 82    | 56        | -32.2%   |
| Black or AA | 1,046 | 1,127     | +7.7%    |
| Hispanic    | 306   | 285       | -6.7%    |
| Native Am.  | 39    | 32        | -19.1%   |
| Unknown     | 5     | 2         | -70.0%   |
| White       | 809   | 855       | +5.6%    |
| Total       | 2,287 | 2,355     | +3.0%    |