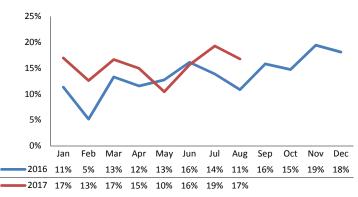

|
| IA's Substantiated    | 206         | 243              | +18.1%          |
|                       |             |                  |                 |
| IA's Completed        | 1,534       | 1,570            | +2.3%           |
| IA's Completed Timely | 1,240       | 1,078            | -13.0%          |
| IA's Completed Late   | 294         | 491              | +67.1%          |
|                       |             |                  |                 |
| IA F2F Timely         | 1,344       | 1,319            | -1.9%           |
| IA F2F Not Timely     | 190         | 251              | +32.0%          |
|                       |             |                  |                 |

Access Reports Screened-In



IA's Substantiated







Screen-In Rate



**Substantiation Rate** 



#### **Screen-In & Substantiation Rates**





# Dane County: Child Protective Services Dashboard - 2017 August

2017

90% 84% 83% 84% 82% 83%







IA F2F Timeliness

### **IA & IA Timeliness Rates**



# Screen-In Rate by Race/Ethnicity



## **Re-Referral Rate**



#### Sum of Unique Youth Screened In per Access Report by Race / Ethnicity

84% 83%

| Race / Eth. | 2016  | 2017 Est. | % Change |
|-------------|-------|-----------|----------|
| Asian       | 82    | 56        | -32.2%   |
| Black or AA | 1,046 | 1,127     | +7.7%    |
| Hispanic    | 306   | 285       | -6.7%    |
| Native Am.  | 39    | 32        | -19.1%   |
| Unknown     | 5     | 2         | -70.0%   |
| White       | 809   | 855       | +5.6%    |
| Total       | 2,287 | 2,355     | +3.0%    |



# Substantiation