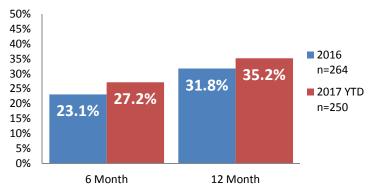

| 1,078            | -13.0%          |
| IA's Completed Late   | 294         | 491              | +67.1%          |
|                       |             |                  |                 |
| IA F2F Timely         | 1,344       | 1,319            | -1.9%           |
| IA F2F Not Timely     | 190         | 251              | +32.0%          |
|                       |             |                  |                 |

Access Reports Screened-In



IA's Substantiated







Screen-In Rate



**Substantiation Rate** 



#### **Screen-In & Substantiation Rates**





# Dane County: Child Protective Services Dashboard - 2017 August

2017

90% 84% 83% 84% 82% 83%







IA F2F Timeliness

### **IA & IA Timeliness Rates**



# Screen-In Rate by Race/Ethnicity



## **Re-Referral Rate**



#### Sum of Unique Youth Screened In per Access Report by Race / Ethnicity

84% 83%

| Race / Eth. | 2016  | 2017 Est. | % Change |
|-------------|-------|-----------|----------|
| Asian       | 82    | 56        | -32.2%   |
| Black or AA | 1,046 | 1,127     | +7.7%    |
| Hispanic    | 306   | 285       | -6.7%    |
| Native Am.  | 39    | 32        | -19.1%   |
| Unknown     | 5     | 2         | -70.0%   |
| White       | 809   | 855       | +5.6%    |
| Total       | 2,287 | 2,355     | +3.0%    |



# Substantiation Recurrence Rate



# Substantiation Rate by Race/Ethnicity