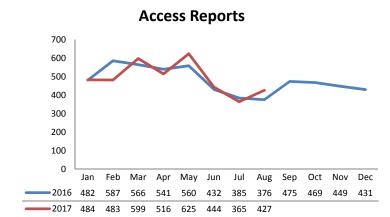

# Dane County: Child Protective Services Dashboard - 2017 August

|                       | <u>2016</u> | <u>2017 Est.</u> | <u>% Change</u> |
|-----------------------|-------------|------------------|-----------------|
| Access Reports        | 5,753       | 5,923            | +2.9%           |
| Screened-In Reports   | 1,590       | 1,595            | +0.3%           |
| IA's Substantiated    | 206         | 243              | +18.1%          |
|                       |             |                  |                 |
| IA's Completed        | 1,534       | 1,570            | +2.3%           |
| IA's Completed Timely | 1,240       | 1,078            | -13.0%          |
| IA's Completed Late   | 294         | 491              | +67.1%          |
|                       |             |                  |                 |
| IA F2F Timely         | 1,344       | 1,319            | -1.9%           |
| IA F2F Not Timely     | 190         | 251              | +32.0%          |
|                       |             |                  |                 |