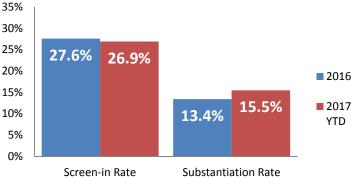

Access Reports Screened-In

IA's Substantiated

Screen-In Rate

**Substantiation Rate** 

#### **Screen-In & Substantiation Rates**