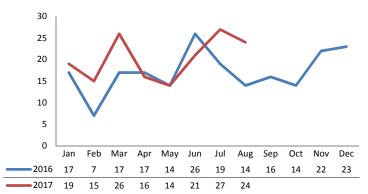

# Dane County: Child Protective Services Dashboard - 2017 August

|                       | <u>2016</u> | <u>2017 Est.</u> | <u>% Change</u> |
|-----------------------|-------------|------------------|-----------------|
| Access Reports        | 5,753       | 5,923            | +2.9%           |
| Screened-In Reports   | 1,590       | 1,595            | +0.3%           |
| IA's Substantiated    | 206         | 243              | +18.1%          |
|                       |             |                  |                 |
| IA's Completed        | 1,534       | 1,570            | +2.3%           |
| IA's Completed Timely | 1,240       | 1,078            | -13.0%          |
| IA's Completed Late   | 294         | 491              | +67.1%          |
|                       |             |                  |                 |
| IA F2F Timely         | 1,344       | 1,319            | -1.9%           |
| IA F2F Not Timely     | 190         | 251              | +32.0%          |
|                       |             |                  |                 |