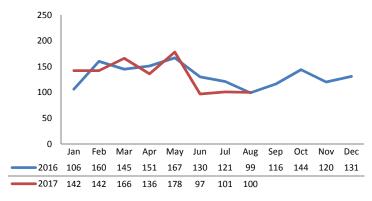

# Dane County: Child Protective Services Dashboard - 2017 August

|                       | <u>2016</u> | <u>2017 Est.</u> | <u>% Change</u> |
|-----------------------|-------------|------------------|-----------------|
| Access Reports        | 5,753       | 5,923            | +2.9%           |
| Screened-In Reports   | 1,590       | 1,595            | +0.3%           |
| IA's Substantiated    | 206         | 243              | +18.1%          |
|                       |             |                  |                 |
| IA's Completed        | 1,534       | 1,570            | +2.3%           |
| IA's Completed Timely | 1,240       | 1,078            | -13.0%          |
| IA's Completed Late   | 294         | 491              | +67.1%          |
|                       |             |                  |                 |
| IA F2F Timely         | 1,344       | 1,319            | -1.9%           |
| IA F2F Not Timely     | 190         | 251              | +32.0%          |
|                       |             |                  |                 |