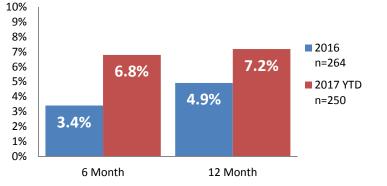

n & Substantiation Rates**





# Dane County: Child Protective Services Dashboard - 2017 August

2017

90% 84% 83% 84% 82% 83%







IA F2F Timeliness

### **IA & IA Timeliness Rates**



# Screen-In Rate by Race/Ethnicity



## **Re-Referral Rate**



#### Sum of Unique Youth Screened In per Access Report by Race / Ethnicity

84% 83%

| Race / Eth. | 2016  | 2017 Est. | % Change |
|-------------|-------|-----------|----------|
| Asian       | 82    | 56        | -32.2%   |
| Black or AA | 1,046 | 1,127     | +7.7%    |
| Hispanic    | 306   | 285       | -6.7%    |
| Native Am.  | 39    | 32        | -19.1%   |
| Unknown     | 5     | 2         | -70.0%   |
| White       | 809   | 855       | +5.6%    |
| Total       | 2,287 | 2,355     | +3.0%    |



# Substantiation Recurrence Rate



# Substantiation Rate by Race/Ethnicity