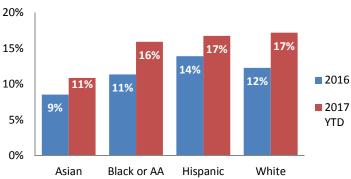

antiation Rate** 



#### **Screen-In & Substantiation Rates**





# Dane County: Child Protective Services Dashboard - 2017 August

2017

90% 84% 83% 84% 82% 83%







IA F2F Timeliness

### **IA & IA Timeliness Rates**



# Screen-In Rate by Race/Ethnicity



## **Re-Referral Rate**



#### Sum of Unique Youth Screened In per Access Report by Race / Ethnicity

84% 83%

| Race / Eth. | 2016  | 2017 Est. | % Change |
|-------------|-------|-----------|----------|
| Asian       | 82    | 56        | -32.2%   |
| Black or AA | 1,046 | 1,127     | +7.7%    |
| Hispanic    | 306   | 285       | -6.7%    |
| Native Am.  | 39    | 32        | -19.1%   |
| Unknown     | 5     | 2         | -70.0%   |
| White       | 809   | 855       | +5.6%    |
| Total       | 2,287 | 2,355     | +3.0%    |



# Substantiation Recurrence Rate



# Substantiation Rate by Race/Ethnicity