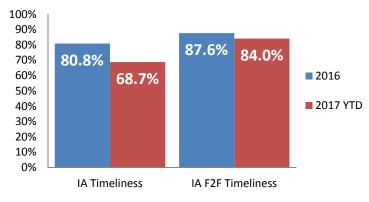

### **IA & IA Timeliness Rates**

# Dane County: Child Protective Services Dashboard - 2017 August

2017

90% 84% 83% 84% 82% 83%

IA F2F Timeliness