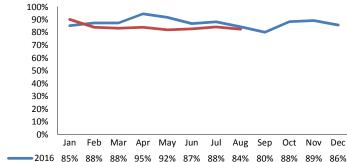

#### **Screen-In & Substantiation Rates**

Access Reports Screened-In

IA's Substantiated

Screen-In Rate

**Substantiation Rate** 