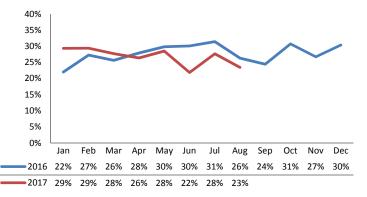

Access Reports Screened-In

IA's Substantiated

Screen-In Rate

**Substantiation Rate** 

#### **Screen-In & Substantiation Rates**