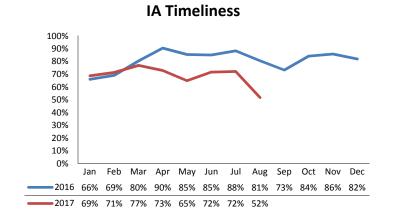

# Dane County: Child Protective Services Dashboard - 2017 August

2017

90% 84% 83% 84% 82% 83%

IA F2F Timeliness

### **IA & IA Timeliness Rates**