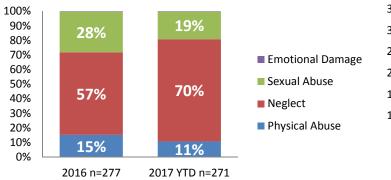

1,590       | 1,595            | +0.3%           |
| IA's Substantiated    | 206         | 243              | +18.1%          |
|                       |             |                  |                 |
| IA's Completed        | 1,534       | 1,570            | +2.3%           |
| IA's Completed Timely | 1,240       | 1,078            | -13.0%          |
| IA's Completed Late   | 294         | 491              | +67.1%          |
|                       |             |                  |                 |
| IA F2F Timely         | 1,344       | 1,319            | -1.9%           |
| IA F2F Not Timely     | 190         | 251              | +32.0%          |
|                       |             |                  |                 |

Access Reports Screened-In



IA's Substantiated







Screen-In Rate



**Substantiation Rate** 



#### **Screen-In & Substantiation Rates**





# Dane County: Child Protective Services Dashboard - 2017 August

2017

90% 84% 83% 84% 82% 83%







IA F2F Timeliness

### **IA & IA Timeliness Rates**



# Screen-In Rate by Race/Ethnicity



## **Re-Referral Rate**



#### Sum of Unique Youth Screened In per Access Report by Race / Ethnicity

84% 83%

| Race / Eth. | 2016  | 2017 Est. | % Change |
|-------------|-------|-----------|----------|
| Asian       | 82    | 56        | -32.2%   |
| Black or AA | 1,046 | 1,127     | +7.7%    |
| Hispanic    | 306   | 285       | -6.7%    |
| Native Am.  | 39    | 32        | -19.1%   |
| Unknown     | 5     | 2         | -70.0%   |
| White       | 809   | 855       | +5.6%    |
| Total       | 2,287