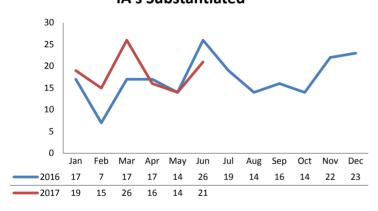

17 Est. | % Change |
|-----------------------|-------------|-----------|----------|
| Access Reports        | 5,753       | 6,354     | +10.5%   |
| Screened-In Reports   | 1,590       | 1,736     | +9.2%    |
| IA's Substantiated    | 206         | 224       | +8.7%    |
|                       |             |           |          |
| IA's Completed        | 1,534       | 1,537     | +0.2%    |
| IA's Completed Timely | 1,240       | 1,095     | -11.7%   |
| IA's Completed Late   | 294         | 442       | +50.2%   |
|                       |             |           |          |
| IA F2F Timely         | 1,344       | 1,295     | -3.7%    |
| IA F2F Not Timely     | 190         | 242       | +27.4%   |

# **Access Reports Screened-In**



### Screen-In Rate



## **IA's Substantiated**



### **Substantiation Rate**



# **Substantiated Maltreatment Allegations**



### Screen-In & Substantiation Rates





# Dane County: Child Protective Services Dashboard - 2017 June







### **IA F2F Timeliness**



### **IA & IA Timeliness Rates**



# Sum of Unique Youth Screened In per Access Report by Race / Ethnicity

| Race / Eth. | 2016  | 2017 Est. | % Change |
|-------------|-------|-----------|----------|
| Asian       | 82    | 69        | -16.4%   |
| Black or AA | 1,046 | 1,258     | +20.3%   |
| Hispanic    | 306   | 321       | +4.8%    |
| Native Am.  | 39    | 30        | -22.4%   |
| Unknown     | 5     | 8         | +61.3%   |
| White       | 809   | 897       | +10.9%   |
| Total       | 2,287 | 2,583     | +13.0%   |

## Screen-In Rate by Race/Ethnicity



# **Su