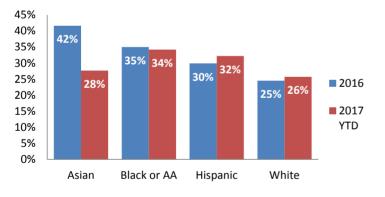

ated**



### **Substantiation Rate**



# **Substantiated Maltreatment Allegations**



### Screen-In & Substantiation Rates





# Dane County: Child Protective Services Dashboard - 2017 June







### **IA F2F Timeliness**



### **IA & IA Timeliness Rates**



# Sum of Unique Youth Screened In per Access Report by Race / Ethnicity

| Race / Eth. | 2016  | 2017 Est. | % Change |
|-------------|-------|-----------|----------|
| Asian       | 82    | 69        | -16.4%   |
| Black or AA | 1,046 | 1,258     | +20.3%   |
| Hispanic    | 306   | 321       | +4.8%    |
| Native Am.  | 39    | 30        | -22.4%   |
| Unknown     | 5     | 8         | +61.3%   |
| White       | 809   | 897       | +10.9%   |
| Total       | 2,287 | 2,583     | +13.0%   |

## Screen-In Rate by Race/Ethnicity



# **Substantiation Rate by Race/Ethnicity**



### **Re-Referral Rate**



### **Substantiation Recurrence Rate**