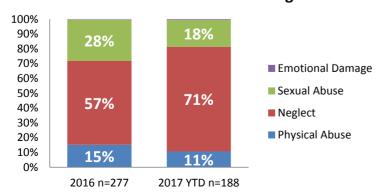

---|
| Access Reports        | 5,753       | 6,354     | +10.5%   |
| Screened-In Reports   | 1,590       | 1,736     | +9.2%    |
| IA's Substantiated    | 206         | 224       | +8.7%    |
|                       |             |           |          |
| IA's Completed        | 1,534       | 1,537     | +0.2%    |
| IA's Completed Timely | 1,240       | 1,095     | -11.7%   |
| IA's Completed Late   | 294         | 442       | +50.2%   |
|                       |             |           |          |
| IA F2F Timely         | 1,344       | 1,295     | -3.7%    |
| IA F2F Not Timely     | 190         | 242       | +27.4%   |

# **Access Reports Screened-In**



### Screen-In Rate



## **IA's Substantiated**



### **Substantiation Rate**



# **Substantiated Maltreatment Allegations**



### Screen-In & Substantiation Rates





# Dane County: Child Protective Services Dashboard - 2017 June







### **IA F2F Timeliness**



### **IA & IA Timeliness Rates**



# Sum of Unique Youth Screened In per Access Report by Race / Ethnicity

| Race / Eth. | 2016  | 2017 Est. | % Change |
|-------------|-------|-----------|----------|
| Asian       | 82    | 69        | -16.4%   |
| Black or AA | 1,046 | 1,258     | +20.3%   |
| Hispanic    | 306   | 321       | +4.8%    |
| Native Am.  | 39    | 30        | -22.4%   |
| Unknown     | 5     | 8         | +61.3%   |
| White       | 809   | 897       | +10.9%   |
| Total       | 2,287 | 2,583     | +13.0%   |

## Screen-In Rate by Race/Ethnicity



# **Substantiation Rate by Race/Ethnicity**



### **Re-Referral Rate**



### **Subs