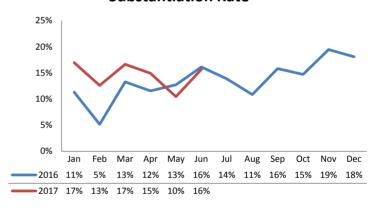

--------------|-------------|-----------|----------|
| Access Reports        | 5,753       | 6,354     | +10.5%   |
| Screened-In Reports   | 1,590       | 1,736     | +9.2%    |
| IA's Substantiated    | 206         | 224       | +8.7%    |
|                       |             |           |          |
| IA's Completed        | 1,534       | 1,537     | +0.2%    |
| IA's Completed Timely | 1,240       | 1,095     | -11.7%   |
| IA's Completed Late   | 294         | 442       | +50.2%   |
|                       |             |           |          |
| IA F2F Timely         | 1,344       | 1,295     | -3.7%    |
| IA F2F Not Timely     | 190         | 242       | +27.4%   |

# **Access Reports Screened-In**



### Screen-In Rate



## **IA's Substantiated**



### **Substantiation Rate**



# **Substantiated Maltreatment Allegations**



### Screen-In & Substantiation Rates





# Dane County: Child Protective Services Dashboard - 2017 June







### **IA F2F Timeliness**



### **IA & IA Timeliness Rates**



# Sum of Unique Youth Screened In per Access Report by Race / Ethnicity

| Race / Eth. | 2016  | 2017 Est. | % Change |
|-------------|-------|-----------|----------|
| Asian       | 82    | 69        | -16.4%   |
| Black or AA | 1,046 | 1,258     | +20.3%   |
| Hispanic    | 306   | 321       | +4.8%    |
| Native Am.  | 39    | 30        | -22.4%   |
| Unknown     | 5     | 8         | +61.3%   |
| White       | 809   | 897       | +10.9%   |
| Total       | 2,287 | 2,583     | +13.0%   |

## Screen-In Rate by Race/Ethnicity



# **Substantiation Rate by Race/Ethni