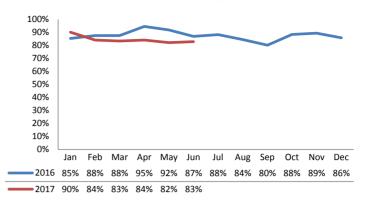

stantiated    | 206         | 224       | +8.7%    |
|                       |             |           |          |
| IA's Completed        | 1,534       | 1,537     | +0.2%    |
| IA's Completed Timely | 1,240       | 1,095     | -11.7%   |
| IA's Completed Late   | 294         | 442       | +50.2%   |
|                       |             |           |          |
| IA F2F Timely         | 1,344       | 1,295     | -3.7%    |
| IA F2F Not Timely     | 190         | 242       | +27.4%   |

# **Access Reports Screened-In**



### Screen-In Rate



## **IA's Substantiated**



### **Substantiation Rate**



# **Substantiated Maltreatment Allegations**



### Screen-In & Substantiation Rates





# Dane County: Child Protective Services Dashboard - 2017 June







### **IA F2F Timeliness**



### **IA & IA Timeliness Rates**



# Sum of Unique Youth Screened In per Access Report by Race / Ethnicity

| Race / Eth. | 2016  | 2017 Est. | % Change |
|-------------|-------|-----------|----------|
| Asian       | 82    | 69        | -16.4%   |
| Black or AA | 1,046 | 1,258     | +20.3%   |
| Hispanic    | 306   | 321       | +4.8%    |
| Native Am.  | 39    | 30        | -22.4%   |
| Unknown     | 5     | 8         | +61.3%   |
| White       | 809   | 897       | +10.9%   |
| Total       | 2,287 | 2,583     | +13.0%   |

## Screen-In Rate by Race/Ethnicity



# **Substantiation Rate by Race/Ethnicity**



### **Re-Referral Rate**



### **Substantiation Recurrence Rate**