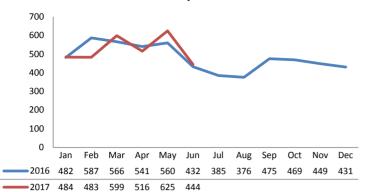

# Dane County: Child Protective Services Dashboard - 2017 June



### **Access Reports**



|                       | <u>2016</u> | 2017 Est. | % Change |
|-----------------------|-------------|-----------|----------|
| Access Reports        | 5,753       | 6,354     | +10.5%   |
| Screened-In Reports   | 1,590       | 1,736     | +9.2%    |
| IA's Substantiated    | 206         | 224       | +8.7%    |
|                       |             |           |          |
| IA's Completed        | 1,534       | 1,537     | +0.2%    |
| IA's Completed Timely | 1,240       | 1,095     | -11.7%   |
| IA's Completed Late   | 294         | 442       | +50.2%   |
|                       |             |           |          |
| IA F2F Timely         | 1,344       | 1,295     | -3.7%    |
| IA F2F Not Timely     | 190         | 242       | +27.4%   |

# **Access Reports Screened-In**



### S