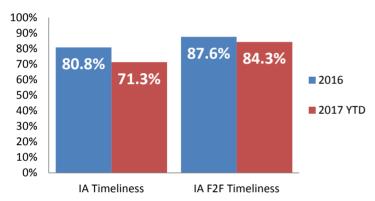

| +8.7%    |
|                       |             |           |          |
| IA's Completed        | 1,534       | 1,537     | +0.2%    |
| IA's Completed Timely | 1,240       | 1,095     | -11.7%   |
| IA's Completed Late   | 294         | 442       | +50.2%   |
|                       |             |           |          |
| IA F2F Timely         | 1,344       | 1,295     | -3.7%    |
| IA F2F Not Timely     | 190         | 242       | +27.4%   |

# **Access Reports Screened-In**



### Screen-In Rate



## **IA's Substantiated**



### **Substantiation Rate**



# **Substantiated Maltreatment Allegations**



### Screen-In & Substantiation Rates





# Dane County: Child Protective Services Dashboard - 2017 June







### **IA F2F Timeliness**



### **IA & IA Timeliness Rates**



# Sum of Unique Youth Screened In per Access Report by Race / Ethnicity

| Race / Eth. | 2016  | 2017 Est. | % Change |
|-------------|-------|-----------|----------|
| Asian       | 82    | 69        | -16.4%   |
| Black or AA | 1,046 | 1,258     | +20.3%   |
| Hispanic    | 306   | 321       | +4.8%    |
| Native Am.  | 39    | 30        | -22.4%   |
| Unknown     | 5     | 8         | +61.3%   |
| White       | 809   | 897       | +10.9%   |
| Total       | 2,287 | 2,583     | +13.0%   |

## Screen-In Rate by Race/Ethnicity



# **Substantiation Rate by Race/Ethnicity**



### **Re-Referral Rate**



### **Substantiation Recurrence Rate**