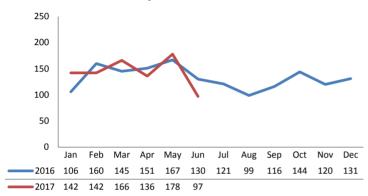

rts**



|                       | <u>2016</u> | 2017 Est. | % Change |
|-----------------------|-------------|-----------|----------|
| Access Reports        | 5,753       | 6,354     | +10.5%   |
| Screened-In Reports   | 1,590       | 1,736     | +9.2%    |
| IA's Substantiated    | 206         | 224       | +8.7%    |
|                       |             |           |          |
| IA's Completed        | 1,534       | 1,537     | +0.2%    |
| IA's Completed Timely | 1,240       | 1,095     | -11.7%   |
| IA's Completed Late   | 294         | 442       | +50.2%   |
|                       |             |           |          |
| IA F2F Timely         | 1,344       | 1,295     | -3.7%    |
| IA F2F Not Timely     | 190         | 242       | +27.4%   |

# **Access Reports Screened-In**



### Screen-In Rate



## **IA's Substantiated**



### **Substantiation Rate**



# **Substantiated Maltreatment Allegations**



### Screen-In & Substantiation Rates





# Dane County: Child Protective Services Dashboard - 2017 June







### **IA F2F Timeliness**



### **IA & IA Timeliness Rates**



# Sum of Unique Youth Screened In per Access Report by Race / Ethnicity

| Race / Eth. | 2016  | 2017 Est. | % Change |
|-------------|-------|-----------|----------|
| Asian       | 82    | 69        | -16.4%   |
| Black or AA | 1,046 | 1,258     | +20.3%   |
| Hispanic    | 306   | 321       | +4.8%    |
| Native Am.  | 39    | 30        | -22.4%   |
| Unknown     | 5     | 8         | +61.3%   |
| White       | 809   | 897       | +10.9%   |
| Total       | 2,287 | 2,583     | +13.0%