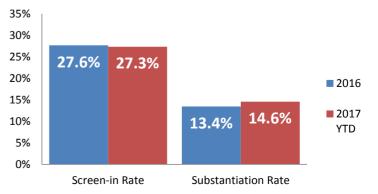

### Screen-In Rate

### **Substantiation Rate**

### Screen-In & Substantiation Rates