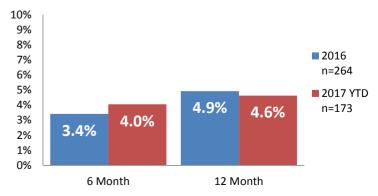

on Rates





# Dane County: Child Protective Services Dashboard - 2017 June







### **IA F2F Timeliness**



### **IA & IA Timeliness Rates**



# Sum of Unique Youth Screened In per Access Report by Race / Ethnicity

| Race / Eth. | 2016  | 2017 Est. | % Change |
|-------------|-------|-----------|----------|
| Asian       | 82    | 69        | -16.4%   |
| Black or AA | 1,046 | 1,258     | +20.3%   |
| Hispanic    | 306   | 321       | +4.8%    |
| Native Am.  | 39    | 30        | -22.4%   |
| Unknown     | 5     | 8         | +61.3%   |
| White       | 809   | 897       | +10.9%   |
| Total       | 2,287 | 2,583     | +13.0%   |

## Screen-In Rate by Race/Ethnicity



# **Substantiation Rate by Race/Ethnicity**



### **Re-Referral Rate**



### **Substantiation Recurrence Rate**