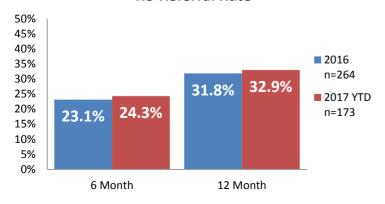

egations**



### Screen-In & Substantiation Rates





# Dane County: Child Protective Services Dashboard - 2017 June







### **IA F2F Timeliness**



### **IA & IA Timeliness Rates**



# Sum of Unique Youth Screened In per Access Report by Race / Ethnicity

| Race / Eth. | 2016  | 2017 Est. | % Change |
|-------------|-------|-----------|----------|
| Asian       | 82    | 69        | -16.4%   |
| Black or AA | 1,046 | 1,258     | +20.3%   |
| Hispanic    | 306   | 321       | +4.8%    |
| Native Am.  | 39    | 30        | -22.4%   |
| Unknown     | 5     | 8         | +61.3%   |
| White       | 809   | 897       | +10.9%   |
| Total       | 2,287 | 2,583     | +13.0%   |

## Screen-In Rate by Race/Ethnicity



# **Substantiation Rate by Race/Ethnicity**



### **Re-Referral Rate**



### **Substantiation Recurrence Rate**