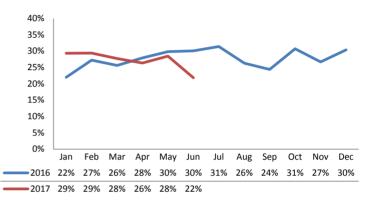

### Screen-In Rate

### **Substantiation Rate**

### Screen-In & Substantiation Rates