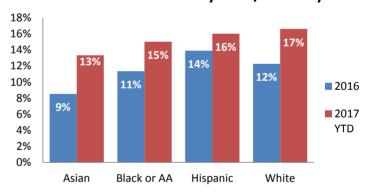

bstantiated Maltreatment Allegations**



### Screen-In & Substantiation Rates





# Dane County: Child Protective Services Dashboard - 2017 June







### **IA F2F Timeliness**



### **IA & IA Timeliness Rates**



# Sum of Unique Youth Screened In per Access Report by Race / Ethnicity

| Race / Eth. | 2016  | 2017 Est. | % Change |
|-------------|-------|-----------|----------|
| Asian       | 82    | 69        | -16.4%   |
| Black or AA | 1,046 | 1,258     | +20.3%   |
| Hispanic    | 306   | 321       | +4.8%    |
| Native Am.  | 39    | 30        | -22.4%   |
| Unknown     | 5     | 8         | +61.3%   |
| White       | 809   | 897       | +10.9%   |
| Total       | 2,287 | 2,583     | +13.0%   |

## Screen-In Rate by Race/Ethnicity



# **Substantiation Rate by Race/Ethnicity**



### **Re-Referral Rate**



### **Substantiation Recurrence Rate**