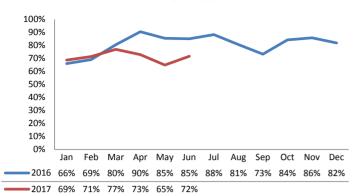

6     | +9.2%    |
| IA's Substantiated    | 206         | 224       | +8.7%    |
|                       |             |           |          |
| IA's Completed        | 1,534       | 1,537     | +0.2%    |
| IA's Completed Timely | 1,240       | 1,095     | -11.7%   |
| IA's Completed Late   | 294         | 442       | +50.2%   |
|                       |             |           |          |
| IA F2F Timely         | 1,344       | 1,295     | -3.7%    |
| IA F2F Not Timely     | 190         | 242       | +27.4%   |

# **Access Reports Screened-In**



### Screen-In Rate



## **IA's Substantiated**



### **Substantiation Rate**



# **Substantiated Maltreatment Allegations**



### Screen-In & Substantiation Rates





# Dane County: Child Protective Services Dashboard - 2017 June







### **IA F2F Timeliness**



### **IA & IA Timeliness Rates**



# Sum of Unique Youth Screened In per Access Report by Race / Ethnicity

| Race / Eth. | 2016  | 2017 Est. | % Change |
|-------------|-------|-----------|----------|
| Asian       | 82    | 69        | -16.4%   |
| Black or AA | 1,046 | 1,258     | +20.3%   |
| Hispanic    | 306   | 321       | +4.8%    |
| Native Am.  | 39    | 30        | -22.4%   |
| Unknown     | 5     | 8         | +61.3%   |
| White       | 809   | 897       | +10.9%   |
| Total       | 2,287 | 2,583     | +13.0%   |

## Screen-In Rate by Race/Ethnicity



# **Substantiation Rate by Race/Ethnicity**



### **Re-Referral Rate**



### **Substantiation Recurrence Rate**