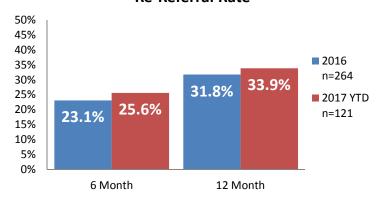

50%

40%

30% 20%

10%

0%

2016

2017

85% 88% 88% 95%



89% 86%



# Jan Feb Mar Apr May Jun Jul Aug Sep Oct Nov Dec

88% 84% 80% 88%

# **IA & IA Timeliness Rates**



# Sum of Unique Youth Screened In per Access Report by Race / Ethnicity

83% 84%

92% 87%

| Race / Eth. | 2016  | 2017 Est. | % Change |
|-------------|-------|-----------|----------|
| Asian       | 82    | 61        | -25.8%   |
| Black or AA | 1,046 | 1,347     | +28.8%   |
| Hispanic    | 306   | 262       | -14.5%   |
| Native Am.  | 39    | 30        | -22.0%   |
| Unknown     | 5     | 6         | +21.7%   |
| White       | 809   | 909       | +12.4%   |
| Total       | 2,287 | 2,616     | +14.4%   |

# Screen-In Rate by Race/Ethnicity



# **Substantiation Rate by Race/Ethnicity**



### **Re-Referral Rate**



### **Substantiation Recurrence Rate**