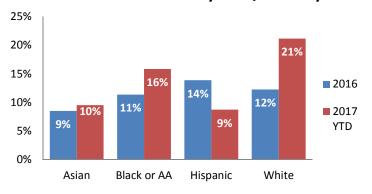

# **Substantiation Rate by Race/Ethnicity**

# Sum of Unique Youth Screened In per Access Report by Race / Ethnicity

83% 84%

92% 87%

| Race / Eth. | 2016  | 2017 Est. | % Change |
|-------------|-------|-----------|----------|
| Asian       | 82    | 61        | -25.8%   |
| Black or AA | 1,046 | 1,347     | +28.8%   |
| Hispanic    | 306   | 262       | -14.5%   |
| Native Am.  | 39    | 30        | -22.0%   |
| Unknown     | 5     | 6         | +21.7%   |
| White       | 809   | 909       | +12.4%   |
| Total       | 2,287 | 2,616     | +14.4%   |