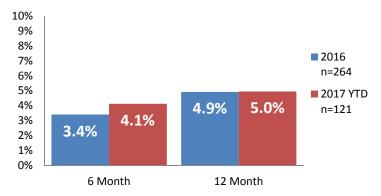

85% 88% 88% 95%



89% 86%



# Jan Feb Mar Apr May Jun Jul Aug Sep Oct Nov Dec

88% 84% 80% 88%

# **IA & IA Timeliness Rates**



# Sum of Unique Youth Screened In per Access Report by Race / Ethnicity

83% 84%

92% 87%

| Race / Eth. | 2016  | 2017 Est. | % Change |
|-------------|-------|-----------|----------|
| Asian       | 82    | 61        | -25.8%   |
| Black or AA | 1,046 | 1,347     | +28.8%   |
| Hispanic    | 306   | 262       | -14.5%   |
| Native Am.  | 39    | 30        | -22.0%   |
| Unknown     | 5     | 6         | +21.7%   |
| White       | 809   | 909       | +12.4%   |
| Total       | 2,287 | 2,616     | +14.4%   |

# Screen-In Rate by Race/Ethnicity



# **Substantiation Rate by Race/Ethnicity**



### **Re-Referral Rate**



### **Substantiation Recurrence Rate**