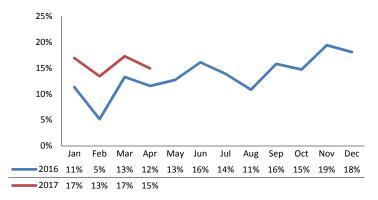

ed-In Reports   | 1,590       | 1,776            | +11.7%   |
| IA's Substantiated    | 206         | 237              | +15.2%   |
|                       |             |                  |          |
| IA's Completed        | 1,534       | 1,503            | -2.0%    |
| IA's Completed Timely | 1,240       | 1,095            | -11.7%   |
| IA's Completed Late   | 294         | 408              | +38.6%   |
|                       |             |                  |          |
| IA F2F Timely         | 1,344       | 1,281            | -4.7%    |
| IA F2F Not Timely     | 190         | 222              | +16.9%   |
|                       |             |                  |          |

# **Access Reports Screened-In**



# Screen-In Rate



# IA's Substantiated



# **Substantiation Rate**



# **Substantiated Maltreatment Allegations**



# **Screen-In & Substantiation Rates**





# Dane County: Child Protective Services Dashboard - 2017 April

100%

90% 80%

70%

60%

50%

40%

30% 20%

10%

0%

2016

2017

85% 88% 88% 95%



89% 86%



# Jan Feb Mar Apr May Jun Jul Aug Sep Oct Nov Dec

88% 84% 80% 88%

# **IA & IA Timeliness Rates**



# Sum of Unique Youth Screened In per Access Report by Race / Ethnicity

83% 84%

92% 87%

| Race / Eth. | 2016  | 2017 Est. | % Change |
|-------------|-------|-----------|----------|
| Asian       | 82    | 61        | -25.8%   |
| Black or AA | 1,046 | 1,347     | +28.8%   |
| Hispanic    | 306   | 262       | -14.5%   |
| Native Am.  | 39    | 30        | -22.0%   |
| Unknown     | 5     | 6         | +21.7%   |
| White       | 809   |