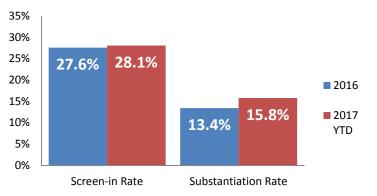

6         | 237              | +15.2%   |
|                       |             |                  |          |
| IA's Completed        | 1,534       | 1,503            | -2.0%    |
| IA's Completed Timely | 1,240       | 1,095            | -11.7%   |
| IA's Completed Late   | 294         | 408              | +38.6%   |
|                       |             |                  |          |
| IA F2F Timely         | 1,344       | 1,281            | -4.7%    |
| IA F2F Not Timely     | 190         | 222              | +16.9%   |
|                       |             |                  |          |

# **Access Reports Screened-In**



# Screen-In Rate



# IA's Substantiated



# **Substantiation Rate**



# **Substantiated Maltreatment Allegations**



# **Screen-In & Substantiation Rates**





# Dane County: Child Protective Services Dashboard - 2017 April

100%

90% 80%

70%

60%

50%

40%

30% 20%

10%

0%

2016

2017

85% 88% 88% 95%



89% 86%



# Jan Feb Mar Apr May Jun Jul Aug Sep Oct Nov Dec

88% 84% 80% 88%

# **IA & IA Timeliness Rates**



# Sum of Unique Youth Screened In per Access Report by Race / Ethnicity

83% 84%

92% 87%

| Race / Eth. | 2016  | 2017 Est. | % Change |
|-------------|-------|-----------|----------|
| Asian       | 82    | 61        | -25.8%   |
| Black or AA | 1,046 | 1,347     | +28.8%   |
| Hispanic    | 306   | 262       | -14.5%   |
| Native Am.  | 39    | 30        | -22.0%   |
| Unknown     | 5     | 6         | +21.7%   |
| White       | 809   | 909       | +12.4%   |
| Total       | 2,287 | 2,616     | +14.4%   |

# Screen-In Rate by