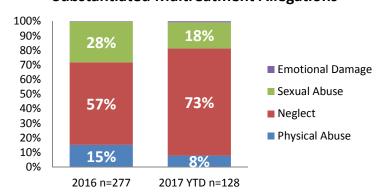

| +11.7%   |
| IA's Substantiated    | 206         | 237              | +15.2%   |
|                       |             |                  |          |
| IA's Completed        | 1,534       | 1,503            | -2.0%    |
| IA's Completed Timely | 1,240       | 1,095            | -11.7%   |
| IA's Completed Late   | 294         | 408              | +38.6%   |
|                       |             |                  |          |
| IA F2F Timely         | 1,344       | 1,281            | -4.7%    |
| IA F2F Not Timely     | 190         | 222              | +16.9%   |
|                       |             |                  |          |

# **Access Reports Screened-In**



# Screen-In Rate



# IA's Substantiated



# **Substantiation Rate**



# **Substantiated Maltreatment Allegations**



# **Screen-In & Substantiation Rates**





# Dane County: Child Protective Services Dashboard - 2017 April

100%

90% 80%

70%

60%

50%

40%

30% 20%

10%

0%

2016

2017

85% 88% 88% 95%



89% 86%



# Jan Feb Mar Apr May Jun Jul Aug Sep Oct Nov Dec

88% 84% 80% 88%

# **IA & IA Timeliness Rates**



# Sum of Unique Youth Screened In per Access Report by Race / Ethnicity

83% 84%

92% 87%

| Race / Eth. | 2016  | 2017 Est. | % Change |
|-------------|-------|-----------|----------|
| Asian       | 82    | 61        | -25.8%   |
| Black or AA | 1,046 | 1,347     | +28.8%   |
| Hispanic    | 306   | 262       | -14.5%   |
| Native Am.  | 39    | 30        | -22.0%   |
| Unknown     | 5     | 6         | +21.7%   |
| White       | 809   | 909       | +12.4%   |
| Total       | 2,287 | 2