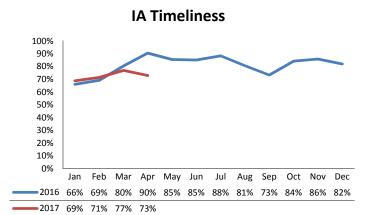

| -2.0%    |
| IA's Completed Timely | 1,240       | 1,095            | -11.7%   |
| IA's Completed Late   | 294         | 408              | +38.6%   |
|                       |             |                  |          |
| IA F2F Timely         | 1,344       | 1,281            | -4.7%    |
| IA F2F Not Timely     | 190         | 222              | +16.9%   |
|                       |             |                  |          |

# **Access Reports Screened-In**



# Screen-In Rate



# IA's Substantiated



# **Substantiation Rate**



# **Substantiated Maltreatment Allegations**



# **Screen-In & Substantiation Rates**





# Dane County: Child Protective Services Dashboard - 2017 April

100%

90% 80%

70%

60%

50%

40%

30% 20%

10%

0%

2016

2017

85% 88% 88% 95%



89% 86%



# Jan Feb Mar Apr May Jun Jul Aug Sep Oct Nov Dec

88% 84% 80% 88%

# **IA & IA Timeliness Rates**



# Sum of Unique Youth Screened In per Access Report by Race / Ethnicity

83% 84%

92% 87%

| Race / Eth. | 2016  | 2017 Est. | % Change |
|-------------|-------|-----------|----------|
| Asian       | 82    | 61        | -25.8%   |
| Black or AA | 1,046 | 1,347     | +28.8%   |
| Hispanic    | 306   | 262       | -14.5%   |
| Native Am.  | 39    | 30        | -22.0%   |
| Unknown     | 5     | 6         | +21.7%   |
| White       | 809   | 909       | +12.4%   |
| Total       | 2,287 | 2,616     | +14.4%   |

# Screen-In Rate by Race/Ethnicity



# **Substantiation Rate by Race/Ethnicity**



### **Re-Referral Rate**



### **Substantiation Recurrence Rate**