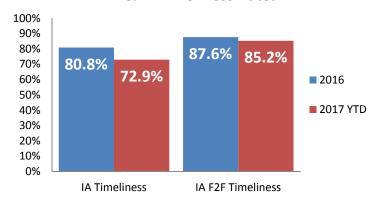

# **IA & IA Timeliness Rates**

# **Access Reports**

|                       | <u>2016</u> | <u>2017 Est.</u> | % Change |
|-----------------------|-------------|------------------|----------|
| Access Reports        | 5,753       | 6,318            | +9.8%    |
| Screened-In Reports   | 1,590       | 1,776            | +11.7%   |
| IA's Substantiated    | 206         | 237              | +15.2%   |
|                       |             |                  |          |
| IA's Completed        | 1,534       | 1,503            | -2.0%    |
| IA's Completed Timely | 1,240       | 1,095            | -11.7%   |
| IA's Completed Late   | 294         | 408              | +38.6%   |
|                       |             |                  |          |
| IA F2F Timely         | 1,344       | 1,281            | -4.7%    |
| IA F2F Not Timely     | 190         | 222              | +16.9%   |
|                       |             |                  |          |