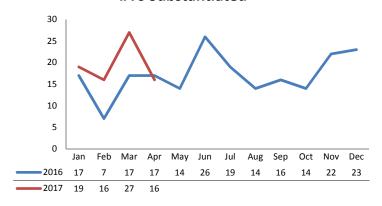

| +9.8%    |
| Screened-In Reports   | 1,590       | 1,776            | +11.7%   |
| IA's Substantiated    | 206         | 237              | +15.2%   |
|                       |             |                  |          |
| IA's Completed        | 1,534       | 1,503            | -2.0%    |
| IA's Completed Timely | 1,240       | 1,095            | -11.7%   |
| IA's Completed Late   | 294         | 408              | +38.6%   |
|                       |             |                  |          |
| IA F2F Timely         | 1,344       | 1,281            | -4.7%    |
| IA F2F Not Timely     | 190         | 222              | +16.9%   |
|                       |             |                  |          |

# **Access Reports Screened-In**



# Screen-In Rate



# IA's Substantiated



# **Substantiation Rate**



# **Substantiated Maltreatment Allegations**



# **Screen-In & Substantiation Rates**





# Dane County: Child Protective Services Dashboard - 2017 April

100%

90% 80%

70%

60%

50%

40%

30% 20%

10%

0%

2016

2017

85% 88% 88% 95%



89% 86%



# Jan Feb Mar Apr May Jun Jul Aug Sep Oct Nov Dec

88% 84% 80% 88%

# **IA & IA Timeliness Rates**



# Sum of Unique Youth Screened In per Access Report by Race / Ethnicity

83% 84%

92% 87%

| Race / Eth. | 2016  | 2017 Est. | % Change |
|-------------|-------|-----------|----------|
| Asian       | 82    | 61        | -25.8%   |
| Black or AA | 1,046 | 1,347     | +28.8%   |
| Hispanic    | 306   | 262       | -14.5%   |
| Native Am.  | 39    | 30        | -22.0%   |
| Unknown     | 5     | 6         | +21.7%