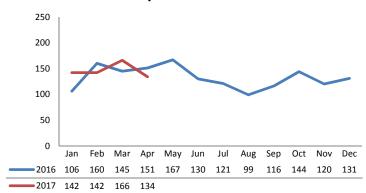

ess Reports        | 5,753       | 6,318            | +9.8%    |
| Screened-In Reports   | 1,590       | 1,776            | +11.7%   |
| IA's Substantiated    | 206         | 237              | +15.2%   |
|                       |             |                  |          |
| IA's Completed        | 1,534       | 1,503            | -2.0%    |
| IA's Completed Timely | 1,240       | 1,095            | -11.7%   |
| IA's Completed Late   | 294         | 408              | +38.6%   |
|                       |             |                  |          |
| IA F2F Timely         | 1,344       | 1,281            | -4.7%    |
| IA F2F Not Timely     | 190         | 222              | +16.9%   |
|                       |             |                  |          |

# **Access Reports Screened-In**



# Screen-In Rate



# IA's Substantiated



# **Substantiation Rate**



# **Substantiated Maltreatment Allegations**



# **Screen-In & Substantiation Rates**





# Dane County: Child Protective Services Dashboard - 2017 April

100%

90% 80%

70%

60%

50%

40%

30% 20%

10%

0%

2016

2017

85% 88% 88% 95%



89% 86%



# Jan Feb Mar Apr May Jun Jul Aug Sep Oct Nov Dec

88% 84% 80% 88%

# **IA & IA Timeliness Rates**



# Sum of Unique Youth Screened In per Access Report by Race / Ethnicity

83% 84%

92% 87%

| Race / Eth. | 2016  | 2017 Est. | % Change |
|-------------|-------|-----------|----------|
| Asian       | 82    | 61        | -25.8%   |
| Black or AA | 1,046 | 1,347     | +28.8%   |
| Hispanic    | 306   | 262       | -14.5%   |
| Native Am.  | 39    | 30        | -22.0%