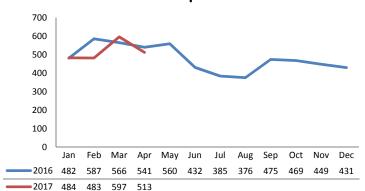

# Dane County: Child Protective Services Dashboard - 2017 April



# **Access Reports**



|                       | <u>2016</u> | <u>2017 Est.</u> | % Change |
|-----------------------|-------------|------------------|----------|
| Access Reports        | 5,753       | 6,318            | +9.8%    |
| Screened-In Reports   | 1,590       | 1,776            | +11.7%   |
| IA's Substantiated    | 206         | 237              | +15.2%   |
|                       |             |                  |          |
| IA's Completed        | 1,534       | 1,503            | -2.0%    |
| IA's Completed Timely | 1,240       | 1,095            | -11.7%   |
| IA's Completed Late   | 294         | 408              | +38.6%   |
|                       |             |                  |          |
| IA F2F Timely         | 1,344       | 1,281            | -4.7%    |
| IA F2F Not Timely     | 19