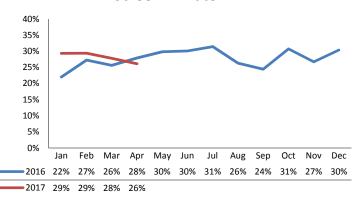

5,753       | 6,318            | +9.8%    |
| Screened-In Reports   | 1,590       | 1,776            | +11.7%   |
| IA's Substantiated    | 206         | 237              | +15.2%   |
|                       |             |                  |          |
| IA's Completed        | 1,534       | 1,503            | -2.0%    |
| IA's Completed Timely | 1,240       | 1,095            | -11.7%   |
| IA's Completed Late   | 294         | 408              | +38.6%   |
|                       |             |                  |          |
| IA F2F Timely         | 1,344       | 1,281            | -4.7%    |
| IA F2F Not Timely     | 190         | 222              | +16.9%   |
|                       |             |                  |          |

# **Access Reports Screened-In**



# Screen-In Rate



# IA's Substantiated



# **Substantiation Rate**



# **Substantiated Maltreatment Allegations**



# **Screen-In & Substantiation Rates**





# Dane County: Child Protective Services Dashboard - 2017 April

100%

90% 80%

70%

60%

50%

40%

30% 20%

10%

0%

2016

2017

85% 88% 88% 95%



89% 86%



# Jan Feb Mar Apr May Jun Jul Aug Sep Oct Nov Dec

88% 84% 80% 88%

# **IA & IA Timeliness Rates**



# Sum of Unique Youth Screened In per Access Report by Race / Ethnicity

83% 84%

92% 87%

| Race / Eth. | 2016  | 2017 Est. | % Change |
|-------------|-------|-----------|----------|
| Asian       | 82    | 61        | -25.8%   |
| Black or AA | 1,046 | 1,347     | +28.8%   |
| Hispanic    | 306   | 262       | -14.5%   |
| Native Am.  | 39    | 30        | -22.0%   |
| Unknown     | 5