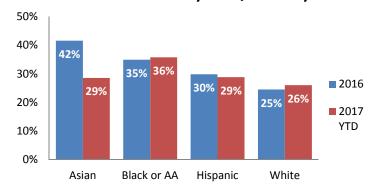

# Screen-In Rate by Race/Ethnicity

# Sum of Unique Youth Screened In per Access Report by Race / Ethnicity

83% 84%

92% 87%

| Race / Eth. | 2016  | 2017 Est. | % Change |
|-------------|-------|-----------|----------|
| Asian       | 82    | 61        | -25.8%   |
| Black or AA | 1,046 | 1,347     | +28.8%   |
| Hispanic    | 306   | 262       | -14.5%   |
| Native Am.  | 39    | 30        | -22.0%   |
| Unknown     | 5     | 6         | +21.7%   |
| White       | 809   | 909       | +12.4%   |
| Total       | 2,287 | 2,616     | +14.4%   |