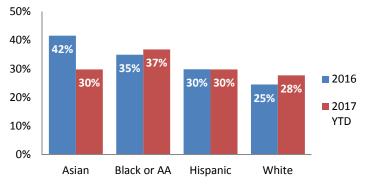

|
| IA's Completed        | 1,534       | 1,570            | +2.3%           |
| IA's Completed Timely | 1,240       | 1,144            | -7.8%           |
| IA's Completed Late   | 294         | 426              | +44.8%          |
|                       |             |                  |                 |
| IA F2F Timely         | 1,344       | 1,342            | -0.1%           |
| IA F2F Not Timely     | 190         | 227              | +19.5%          |
|                       |             |                  |                 |







### **Substantiated Maltreatment Allegations**



Screen-In Rate



**Substantiation Rate** 



#### **Screen-In & Substantiation Rates**





# Dane County: Child Protective Services Dashboard - 2017 March







IA F2F Timeliness









**Re-Referral Rate** 



Sum of Unique Youth Screened In per Access Report by Race / Ethnicity

| Race / Eth. | 2016  | 2017 Est. | % Change |
|-------------|-------|-----------|----------|
| Asian       | 82    | 69        | -15.9%   |
| Black or AA | 1,046 | 1,359     | +29.9%   |
| Hispanic    | 306   | 276       | -9.9%    |
| Native Am.  | 39    | 24        | -37.6%   |
| Unknown     | 5     | 45        | +792.2%  |
| White       | 809   | 981       | +21.3%   |
| Total       | 2,287 | 2,754     | +20.4%   |



### **Substantiation Recurrence Rate**



### Substantiation Rate by Race/Ethnicity