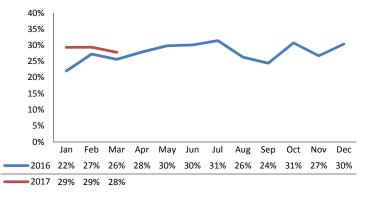

### **Substantiated Maltreatment Allegations**

Screen-In Rate

**Substantiation Rate** 

#### **Screen-In & Substantiation Rates**