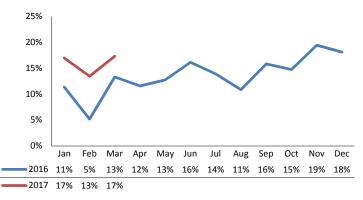

|
| IA's Substantiated    | 206         | 251              | +22.1%          |
|                       |             |                  |                 |
| IA's Completed        | 1,534       | 1,570            | +2.3%           |
| IA's Completed Timely | 1,240       | 1,144            | -7.8%           |
| IA's Completed Late   | 294         | 426              | +44.8%          |
|                       |             |                  |                 |
| IA F2F Timely         | 1,344       | 1,342            | -0.1%           |
| IA F2F Not Timely     | 190         | 227              | +19.5%          |
|                       |             |                  |                 |







### **Substantiated Maltreatment Allegations**



Screen-In Rate



**Substantiation Rate** 



#### **Screen-In & Substantiation Rates**





# Dane County: Child Protective Services Dashboard - 2017 March







IA F2F Timeliness









**Re-Referral Rate** 



Sum of Unique Youth Screened In per Access Report by Race / Ethnicity

| Race / Eth. | 2016  | 2017 Est. | % Change |
|-------------|-------|-----------|----------|
| Asian       | 82    | 69        | -15.9%   |
| Black or AA | 1,046 | 1,359     | +29.9%   |
| Hispanic    | 306   | 276       | -9.9%    |
| Native Am.  | 39    | 24        | -37.6%   |
| Unknown     | 5     | 45        | +792.2%  |
| White       | 809   | 981       | +21.3%   |
| Total       | 2,287 | 2,754     | +20.4%   |



### **Substantiation Recurrence Rate**



### Substantiation Rate by Race/Ethnicity