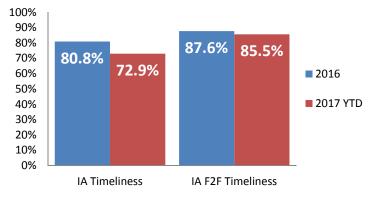

## Dane County: Child Protective Services Dashboard - 2017 March

|                       | <u>2016</u> | <u>2017 Est.</u> | <u>% Change</u> |
|-----------------------|-------------|------------------|-----------------|
| Access Reports        | 5,753       | 6,343            | +10.3%          |
| Screened-In Reports   | 1,590       | 1,825            | +14.8%          |
| IA's Substantiated    | 206         | 251              | +22.1%          |
|                       |             |                  |                 |
| IA's Completed        | 1,534       | 1,570            | +2.3%           |
| IA's Completed Timely | 1,240       | 1,144            | -7.8%           |
| IA's Completed Late   | 294         | 426              | +44.8%          |
|                       |             |                  |                 |
| IA F2F Timely         | 1,344       | 1,342            | -0.1%           |
| IA F2F Not Timely     | 190         | 227              | +19.5%          |
|                       |             |                  |                 |

# Dane County: Child Protective Services Dashboard - 2017 March

IA F2F Timeliness

**Re-Referral Rate** 

Sum of Unique Youth Screened In per Access Report by Race / Ethnicity

| Race / Eth. | 2016  | 2017 Est. | % Change |
|-------------|-------|-----------|----------|
| Asian       | 82    | 69        | -15.9%   |
| Black or AA | 1,046 | 1,359     | +29.9%   |
| Hispanic    | 306   | 276       | -9.9%    |
| Native Am.  | 39    | 24        | -37.6%   |
| Unknown     | 5     | 45        | +792.2%  |
| White       | 809   | 981       | +21.3%   |
| Total       | 2,287 | 2,754     | +20.4%   |