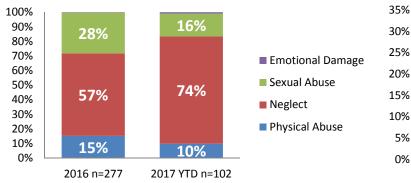

1,590       | 1,825            | +14.8%          |
| IA's Substantiated    | 206         | 251              | +22.1%          |
|                       |             |                  |                 |
| IA's Completed        | 1,534       | 1,570            | +2.3%           |
| IA's Completed Timely | 1,240       | 1,144            | -7.8%           |
| IA's Completed Late   | 294         | 426              | +44.8%          |
|                       |             |                  |                 |
| IA F2F Timely         | 1,344       | 1,342            | -0.1%           |
| IA F2F Not Timely     | 190         | 227              | +19.5%          |
|                       |             |                  |                 |







### **Substantiated Maltreatment Allegations**



Screen-In Rate



**Substantiation Rate** 



#### **Screen-In & Substantiation Rates**





# Dane County: Child Protective Services Dashboard - 2017 March







IA F2F Timeliness









**Re-Referral Rate** 



Sum of Unique Youth Screened In per Access Report by Race / Ethnicity

| Race / Eth. | 2016  | 2017 Est. | % Change |
|-------------|-------|-----------|----------|
| Asian       | 82    | 69        | -15.9%   |
| Black or AA | 1,046 | 1,359     | +29.9%   |
| Hispanic    | 306   | 276       | -9.9%    |
| Native Am.  | 39    | 24        | -37.6%   |
| Unknown     | 5     | 45        | +792.2%  |
| White       | 809   | 981       | +21.3%   |
| Total       | 2,287 | 2,754     | +20.4%   |



### **Substantiation Recurrence Rate**



### Substantiation Rate by Race/Ethnicity