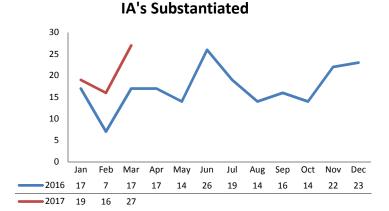

## Dane County: Child Protective Services Dashboard - 2017 March

|                       | <u>2016</u> | <u>2017 Est.</u> | <u>% Change</u> |
|-----------------------|-------------|------------------|-----------------|
| Access Reports        | 5,753       | 6,343            | +10.3%          |
| Screened-In Reports   | 1,590       | 1,825            | +14.8%          |
| IA's Substantiated    | 206         | 251              | +22.1%          |
|                       |             |                  |                 |
| IA's Completed        | 1,534       | 1,570            | +2.3%           |
| IA's Completed Timely | 1,240       | 1,144            | -7.8%           |
| IA's Completed Late   | 294         | 426              | +44.8%          |
|                       |             |                  |                 |
| IA F2F Timely         | 1,344       | 1,342            | -0.1%           |
| IA F2F Not Timely     | 190         | 227              | +19.5%          |
|                       |             |                  |                 |