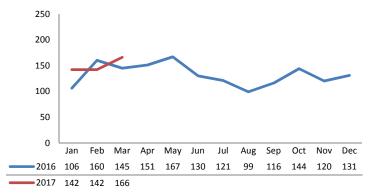

## Dane County: Child Protective Services Dashboard - 2017 March

|                       | <u>2016</u> | <u>2017 Est.</u> | <u>% Change</u> |
|-----------------------|-------------|------------------|-----------------|
| Access Reports        | 5,753       | 6,343            | +10.3%          |
| Screened-In Reports   | 1,590       | 1,825            | +14.8%          |
| IA's Substantiated    | 206         | 251              | +22.1%          |
|                       |             |                  |                 |
| IA's Completed        | 1,534       | 1,570            | +2.3%           |
| IA's Completed Timely | 1,240       | 1,144            | -7.8%           |
| IA's Completed Late   | 294         | 426              | +44.8%          |
|                       |             |                  |                 |
| IA F2F Timely         | 1,344       | 1,342            | -0.1%           |
| IA F2F Not Timely     | 190         | 227              | +19.5%          |
|                       |             |                  |                 |