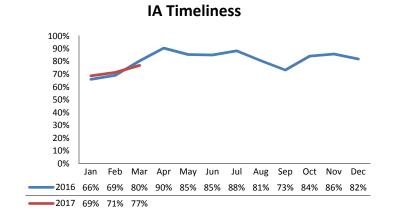

# Dane County: Child Protective Services Dashboard - 2017 March

IA F2F Timeliness

**Re-Referral Rate** 

Sum of Unique Youth Screened In per Access Report by Race / Ethnicity

| Race / Eth. | 2016  | 2017 Est. | % Change |
|-------------|-------|-----------|----------|
| Asian       | 82    | 69        | -15.9%   |
| Black or AA | 1,046 | 1,359     | +29.9%   |
| Hispanic    | 306   | 276       | -9.9%    |
| Native Am.  | 39    | 24        | -37.6%   |
| Unknown     | 5     | 45        | +792.2%  |
| White       | 809   | 981       | +21.3%   |
| Total       | 2,287 | 2,754     | +20.4%   |