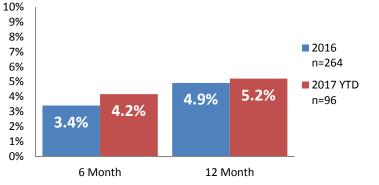

**Substantiated Maltreatment Allegations**



Screen-In Rate



**Substantiation Rate** 



#### **Screen-In & Substantiation Rates**





# Dane County: Child Protective Services Dashboard - 2017 March







IA F2F Timeliness









**Re-Referral Rate** 



Sum of Unique Youth Screened In per Access Report by Race / Ethnicity

| Race / Eth. | 2016  | 2017 Est. | % Change |
|-------------|-------|-----------|----------|
| Asian       | 82    | 69        | -15.9%   |
| Black or AA | 1,046 | 1,359     | +29.9%   |
| Hispanic    | 306   | 276       | -9.9%    |
| Native Am.  | 39    | 24        | -37.6%   |
| Unknown     | 5     | 45        | +792.2%  |
| White       | 809   | 981       | +21.3%   |
| Total       | 2,287 | 2,754     | +20.4%   |



### **Substantiation Recurrence Rate**



### Substantiation Rate by Race/Ethnicity