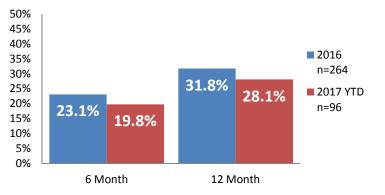

pleted        | 1,534       | 1,570            | +2.3%           |
| IA's Completed Timely | 1,240       | 1,144            | -7.8%           |
| IA's Completed Late   | 294         | 426              | +44.8%          |
|                       |             |                  |                 |
| IA F2F Timely         | 1,344       | 1,342            | -0.1%           |
| IA F2F Not Timely     | 190         | 227              | +19.5%          |
|                       |             |                  |                 |







### **Substantiated Maltreatment Allegations**



Screen-In Rate



**Substantiation Rate** 



#### **Screen-In & Substantiation Rates**





# Dane County: Child Protective Services Dashboard - 2017 March







IA F2F Timeliness









**Re-Referral Rate** 



Sum of Unique Youth Screened In per Access Report by Race / Ethnicity

| Race / Eth. | 2016  | 2017 Est. | % Change |
|-------------|-------|-----------|----------|
| Asian       | 82    | 69        | -15.9%   |
| Black or AA | 1,046 | 1,359     | +29.9%   |
| Hispanic    | 306   | 276       | -9.9%    |
| Native Am.  | 39    | 24        | -37.6%   |
| Unknown     | 5     | 45        | +792.2%  |
| White       | 809   | 981       | +21.3%   |
| Total       | 2,287 | 2,754     | +20.4%   |



### **Substantiation Recurrence Rate**



### Substantiation Rate by Race/Ethnicity