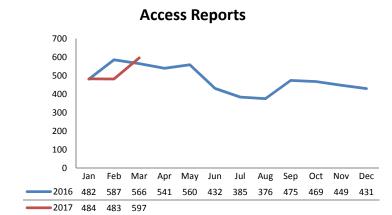

## Dane County: Child Protective Services Dashboard - 2017 March

|                       | <u>2016</u> | <u>2017 Est.</u> | <u>% Change</u> |
|-----------------------|-------------|------------------|-----------------|
| Access Reports        | 5,753       | 6,343            | +10.3%          |
| Screened-In Reports   | 1,590       | 1,825            | +14.8%          |
| IA's Substantiated    | 206         | 251              | +22.1%          |
|                       |             |                  |                 |
| IA's Completed        | 1,534       | 1,570            | +2.3%           |
| IA's Completed Timely | 1,240       | 1,144            | -7.8%           |
| IA's Completed Late   | 294         | 426              | +44.8%          |
|                       |             |                  |                 |
| IA F2F Timely         | 1,344       | 1,342            | -0.1%           |
| IA F2F Not Timely     | 190         | 227              | +19.5%          |
|                       |             |                  |                 |