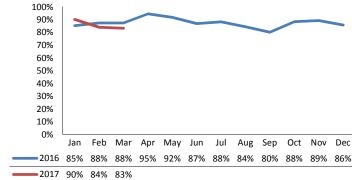

|                  |                 |
| IA's Completed        | 1,534       | 1,570            | +2.3%           |
| IA's Completed Timely | 1,240       | 1,144            | -7.8%           |
| IA's Completed Late   | 294         | 426              | +44.8%          |
|                       |             |                  |                 |
| IA F2F Timely         | 1,344       | 1,342            | -0.1%           |
| IA F2F Not Timely     | 190         | 227              | +19.5%          |
|                       |             |                  |                 |







### **Substantiated Maltreatment Allegations**



Screen-In Rate



**Substantiation Rate** 



#### **Screen-In & Substantiation Rates**





# Dane County: Child Protective Services Dashboard - 2017 March







IA F2F Timeliness









**Re-Referral Rate** 



Sum of Unique Youth Screened In per Access Report by Race / Ethnicity

| Race / Eth. | 2016  | 2017 Est. | % Change |
|-------------|-------|-----------|----------|
| Asian       | 82    | 69        | -15.9%   |
| Black or AA | 1,046 | 1,359     | +29.9%   |
| Hispanic    | 306   | 276       | -9.9%    |
| Native Am.  | 39    | 24        | -37.6%   |
| Unknown     | 5     | 45        | +792.2%  |
| White       | 809   | 981       | +21.3%   |
| Total       | 2,287 | 2,754     | +20.4%   |



### **Substantiation Recurrence Rate**



### Substantiation Rate by Race/Ethnicity