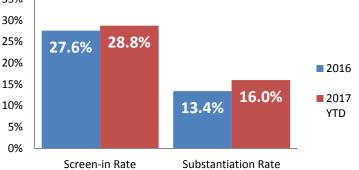

### **Substantiated Maltreatment Allegations**

Screen-In Rate

**Substantiation Rate** 

#### **Screen-In & Substantiation Rates**