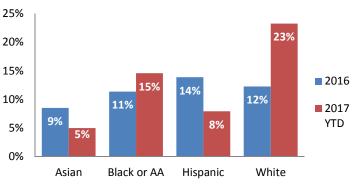

|                 |







### **Substantiated Maltreatment Allegations**



Screen-In Rate



**Substantiation Rate** 



#### **Screen-In & Substantiation Rates**





# Dane County: Child Protective Services Dashboard - 2017 March







IA F2F Timeliness









**Re-Referral Rate** 



Sum of Unique Youth Screened In per Access Report by Race / Ethnicity

| Race / Eth. | 2016  | 2017 Est. | % Change |
|-------------|-------|-----------|----------|
| Asian       | 82    | 69        | -15.9%   |
| Black or AA | 1,046 | 1,359     | +29.9%   |
| Hispanic    | 306   | 276       | -9.9%    |
| Native Am.  | 39    | 24        | -37.6%   |
| Unknown     | 5     | 45        | +792.2%  |
| White       | 809   | 981       | +21.3%   |
| Total       | 2,287 | 2,754     | +20.4%   |



### **Substantiation Recurrence Rate**



### Substantiation Rate by Race/Ethnicity