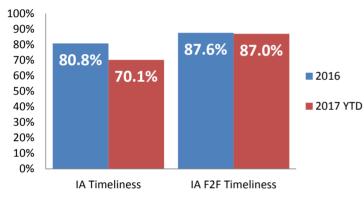

002            | -19.2%          |
| IA's Completed Late   | 294         | 427              | +45.2%          |
|                       |             |                  |                 |
| IA F2F Timely         | 1,344       | 1,243            | -7.5%           |
| IA F2F Not Timely     | 190         | 186              | -2.3%           |
|                       |             |                  |                 |

**Access Reports Screened-In** 







### **Substantiated Maltreatment Allegations**



Screen-In Rate



**Substantiation Rate** 



#### **Screen-In & Substantiation Rates**



DCDHS Planning & Evaluation - Data Sources: eWiSACWIS Reports SM02X100, SM06A109 & SM06A111



# Dane County: Child Protective Services Dashboard - 2017 February







### IA & IA Timeliness Rates



# Screen-In Rate by Race/Ethnicity



## **Re-Referral Rate**



#### Sum of Unique Youth Screened In per Access Report by Race / Ethnicity

| Race / Eth. | 2016  | 2017 Est. | % Change |
|-------------|-------|-----------|----------|
| Asian       | 82    | 68        | -17.0%   |
| Black or AA | 1,046 | 1,225     | +17.1%   |
| Hispanic    | 306   | 272       | -11.0%   |
| Native Am.  | 39    | 31        | -20.7%   |
| Unknown     | 5     | 56        | +1013.6% |
| White       | 809   | 916       | +13.2%   |
| Total       | 2,287 | 2,567     | +12.3%   |



## **Substantiation Recurrence Rate**



# Substantiation Rate by Race/Ethnicity