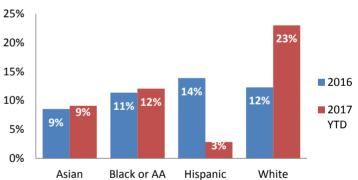

en-In & Substantiation Rates**



DCDHS Planning & Evaluation - Data Sources: eWiSACWIS Reports SM02X100, SM06A109 & SM06A111



# Dane County: Child Protective Services Dashboard - 2017 February







### IA & IA Timeliness Rates



# Screen-In Rate by Race/Ethnicity



## **Re-Referral Rate**



#### Sum of Unique Youth Screened In per Access Report by Race / Ethnicity

| Race / Eth. | 2016  | 2017 Est. | % Change |
|-------------|-------|-----------|----------|
| Asian       | 82    | 68        | -17.0%   |
| Black or AA | 1,046 | 1,225     | +17.1%   |
| Hispanic    | 306   | 272       | -11.0%   |
| Native Am.  | 39    | 31        | -20.7%   |
| Unknown     | 5     | 56        | +1013.6% |
| White       | 809   | 916       | +13.2%   |
| Total       | 2,287 | 2,567     | +12.3%   |



## **Substantiation Recurrence Rate**



# Substantiation Rate by Race/Ethnicity