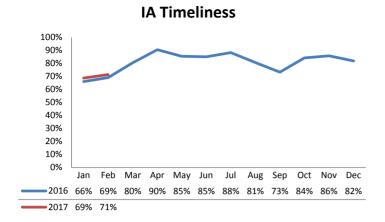

ompleted Timely | 1,240       | 1,002            | -19.2%          |
| IA's Completed Late   | 294         | 427              | +45.2%          |
|                       |             |                  |                 |
| IA F2F Timely         | 1,344       | 1,243            | -7.5%           |
| IA F2F Not Timely     | 190         | 186              | -2.3%           |
|                       |             |                  |                 |

**Access Reports Screened-In** 







### **Substantiated Maltreatment Allegations**



Screen-In Rate



**Substantiation Rate** 



#### **Screen-In & Substantiation Rates**



DCDHS Planning & Evaluation - Data Sources: eWiSACWIS Reports SM02X100, SM06A109 & SM06A111



# Dane County: Child Protective Services Dashboard - 2017 February







### IA & IA Timeliness Rates



# Screen-In Rate by Race/Ethnicity



## **Re-Referral Rate**



#### Sum of Unique Youth Screened In per Access Report by Race / Ethnicity

| Race / Eth. | 2016  | 2017 Est. | % Change |
|-------------|-------|-----------|----------|
| Asian       | 82    | 68        | -17.0%   |
| Black or AA | 1,046 | 1,225     | +17.1%   |
| Hispanic    | 306   | 272       | -11.0%   |
| Native Am.  | 39    | 31        | -20.7%   |
| Unknown     | 5     | 56        | +1013.6% |
| White       | 809   | 916       | +13.2%   |
| Total       | 2,287 | 2,567     | +12.3%   |



## **Substantiation Recurrence Rate**



# Substantiation Rate by Race/Ethnicity