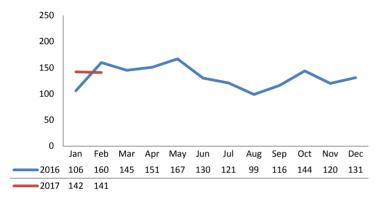

**Access Reports Screened-In** 

# Dane County: Child Protective Services Dashboard - 2017 February

|                       | <u>2016</u> | <u>2017 Est.</u> | <u>% Change</u> |
|-----------------------|-------------|------------------|-----------------|
| Access Reports        | 5,753       | 5,970            | +3.8%           |
| Screened-In Reports   | 1,590       | 1,751            | +10.1%          |
| IA's Substantiated    | 206         | 217              | +5.1%           |
|                       |             |                  |                 |
| IA's Completed        | 1,534       | 1,429            | -6.8%           |
| IA's Completed Timely | 1,240       | 1,002            | -19.2%          |
| IA's Completed Late   | 294         | 427              | +45.2%          |
|                       |             |                  |                 |
| IA F2F Timely         | 1,344       | 1,243            | -7.5%           |
| IA F2F Not Timely     | 190         | 186              | -2.3%           |
|                       |             |                  |                 |