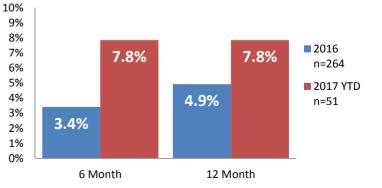

lanning & Evaluation - Data Sources: eWiSACWIS Reports SM02X100, SM06A109 & SM06A111



# Dane County: Child Protective Services Dashboard - 2017 February







### IA & IA Timeliness Rates



# Screen-In Rate by Race/Ethnicity



## **Re-Referral Rate**



#### Sum of Unique Youth Screened In per Access Report by Race / Ethnicity

| Race / Eth. | 2016  | 2017 Est. | % Change |
|-------------|-------|-----------|----------|
| Asian       | 82    | 68        | -17.0%   |
| Black or AA | 1,046 | 1,225     | +17.1%   |
| Hispanic    | 306   | 272       | -11.0%   |
| Native Am.  | 39    | 31        | -20.7%   |
| Unknown     | 5     | 56        | +1013.6% |
| White       | 809   | 916       | +13.2%   |
| Total       | 2,287 | 2,567     | +12.3%   |



## **Substantiation Recurrence Rate**



# Substantiation Rate by Race/Ethnicity