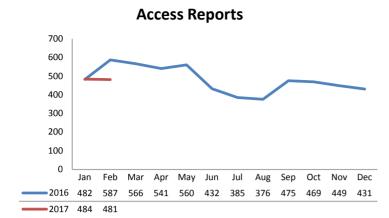

**Access Reports Screened-In** 

# Dane County: Child Protective Services Dashboard - 2017 February

|                       | <u>2016</u> | <u>2017 Est.</u> | <u>% Change</u> |
|-----------------------|-------------|------------------|-----------------|
| Access Reports        | 5,753       | 5,970            | +3.8%           |
| Screened-In Reports   | 1,590       | 1,751            | +10.1%          |
| IA's Substantiated    | 206         | 217              | +5.1%           |
|                       |             |                  |                 |
| IA's Completed        | 1,534       | 1,429            | -6.8%           |
| IA's Completed Timely | 1,240       | 1,002            | -19.2%          |
| IA's Completed Late   | 294         | 427              | +45.2%          |
|                       |             |                  |                 |
| IA F2F Timely         | 1,344       | 1,243            | -7.5%           |
| IA F2F Not Timely     | 190         | 186              | -2.3%           |
|                       |             |                  |                 |