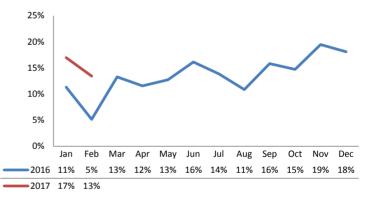

06         | 217              | +5.1%           |
|                       |             |                  |                 |
| IA's Completed        | 1,534       | 1,429            | -6.8%           |
| IA's Completed Timely | 1,240       | 1,002            | -19.2%          |
| IA's Completed Late   | 294         | 427              | +45.2%          |
|                       |             |                  |                 |
| IA F2F Timely         | 1,344       | 1,243            | -7.5%           |
| IA F2F Not Timely     | 190         | 186              | -2.3%           |
|                       |             |                  |                 |

**Access Reports Screened-In** 







### **Substantiated Maltreatment Allegations**



Screen-In Rate



**Substantiation Rate** 



#### **Screen-In & Substantiation Rates**



DCDHS Planning & Evaluation - Data Sources: eWiSACWIS Reports SM02X100, SM06A109 & SM06A111



# Dane County: Child Protective Services Dashboard - 2017 February







### IA & IA Timeliness Rates



# Screen-In Rate by Race/Ethnicity



## **Re-Referral Rate**



#### Sum of Unique Youth Screened In per Access Report by Race / Ethnicity

| Race / Eth. | 2016  | 2017 Est. | % Change |
|-------------|-------|-----------|----------|
| Asian       | 82    | 68        | -17.0%   |
| Black or AA | 1,046 | 1,225     | +17.1%   |
| Hispanic    | 306   | 272       | -11.0%   |
| Native Am.  | 39    | 31        | -20.7%   |
| Unknown     | 5     | 56        | +1013.6% |
| White       | 809   | 916       | +13.2%   |
| Total       | 2,287 | 2,567     |