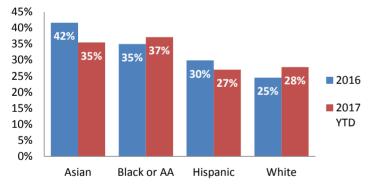

A's Completed Late   | 294         | 427              | +45.2%          |
|                       |             |                  |                 |
| IA F2F Timely         | 1,344       | 1,243            | -7.5%           |
| IA F2F Not Timely     | 190         | 186              | -2.3%           |
|                       |             |                  |                 |

**Access Reports Screened-In** 







### **Substantiated Maltreatment Allegations**



Screen-In Rate



**Substantiation Rate** 



#### **Screen-In & Substantiation Rates**



DCDHS Planning & Evaluation - Data Sources: eWiSACWIS Reports SM02X100, SM06A109 & SM06A111



# Dane County: Child Protective Services Dashboard - 2017 February







### IA & IA Timeliness Rates



# Screen-In Rate by Race/Ethnicity



## **Re-Referral Rate**



#### Sum of Unique Youth Screened In per Access Report by Race / Ethnicity

| Race / Eth. | 2016  | 2017 Est. | % Change |
|-------------|-------|-----------|----------|
| Asian       | 82    | 68        | -17.0%   |
| Black or AA | 1,046 | 1,225     | +17.1%   |
| Hispanic    | 306   | 272       | -11.0%   |
| Native Am.  | 39    | 31        | -20.7%   |
| Unknown     | 5     | 56        | +1013.6% |
| White       | 809   | 916       | +13.2%   |
| Total       | 2,287 | 2,567     | +12.3%   |



## **Substantiation Recurrence Rate**



# Substantiation Rate by Race/Ethnicity