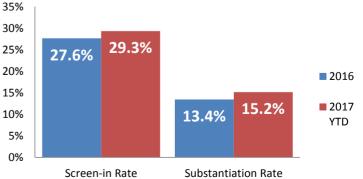

#### **Screen-In & Substantiation Rates**

DCDHS Planning & Evaluation - Data Sources: eWiSACWIS Reports SM02X100, SM06A109 & SM06A111