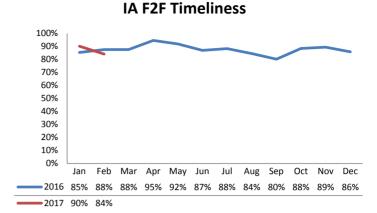

pleted Timely | 1,240       | 1,002            | -19.2%          |
| IA's Completed Late   | 294         | 427              | +45.2%          |
|                       |             |                  |                 |
| IA F2F Timely         | 1,344       | 1,243            | -7.5%           |
| IA F2F Not Timely     | 190         | 186              | -2.3%           |
|                       |             |                  |                 |

**Access Reports Screened-In** 







### **Substantiated Maltreatment Allegations**



Screen-In Rate



**Substantiation Rate** 



#### **Screen-In & Substantiation Rates**



DCDHS Planning & Evaluation - Data Sources: eWiSACWIS Reports SM02X100, SM06A109 & SM06A111



# Dane County: Child Protective Services Dashboard - 2017 February







### IA & IA Timeliness Rates



# Screen-In Rate by Race/Ethnicity



## **Re-Referral Rate**



#### Sum of Unique Youth Screened In per Access Report by Race / Ethnicity

| Race / Eth. | 2016  | 2017 Est. | % Change |
|-------------|-------|-----------|----------|
| Asian       | 82    | 68        | -17.0%   |
| Black or AA | 1,046 | 1,225     | +17.1%   |
| Hispanic    | 306   | 272       | -11.0%   |
| Native Am.  | 39    | 31        | -20.7%   |
| Unknown     | 5     | 56        | +1013.6% |
| White       | 809   | 916       | +13.2%   |
| Total       | 2,287 | 2,567     | +12.3%   |



## **Substantiation Recurrence Rate**



# Substantiation Rate by Race/Ethnicity