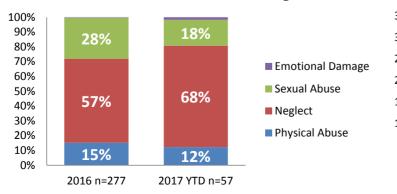

### **Substantiated Maltreatment Allegations**

Screen-In Rate

**Substantiation Rate** 