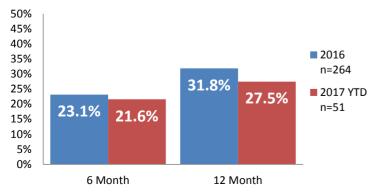

| 427              | +45.2%          |
|                       |             |                  |                 |
| IA F2F Timely         | 1,344       | 1,243            | -7.5%           |
| IA F2F Not Timely     | 190         | 186              | -2.3%           |
|                       |             |                  |                 |

**Access Reports Screened-In** 







### **Substantiated Maltreatment Allegations**



Screen-In Rate



**Substantiation Rate** 



#### **Screen-In & Substantiation Rates**



DCDHS Planning & Evaluation - Data Sources: eWiSACWIS Reports SM02X100, SM06A109 & SM06A111



# Dane County: Child Protective Services Dashboard - 2017 February







### IA & IA Timeliness Rates



# Screen-In Rate by Race/Ethnicity



## **Re-Referral Rate**



#### Sum of Unique Youth Screened In per Access Report by Race / Ethnicity

| Race / Eth. | 2016  | 2017 Est. | % Change |
|-------------|-------|-----------|----------|
| Asian       | 82    | 68        | -17.0%   |
| Black or AA | 1,046 | 1,225     | +17.1%   |
| Hispanic    | 306   | 272       | -11.0%   |
| Native Am.  | 39    | 31        | -20.7%   |
| Unknown     | 5     | 56        | +1013.6% |
| White       | 809   | 916       | +13.2%   |
| Total       | 2,287 | 2,567     | +12.3%   |



## **Substantiation Recurrence Rate**



# Substantiation Rate by Race/Ethnicity