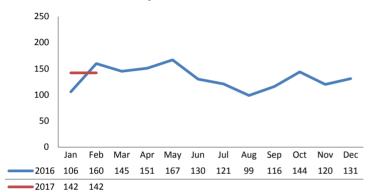

rts**



|                       | <u>2016</u> | 2017 Est. | % Change |
|-----------------------|-------------|-----------|----------|
| Access Reports        | 5,753       | 5,675     | -1.4%    |
| Screened-In Reports   | 1,590       | 1,672     | +5.2%    |
| IA's Substantiated    | 206         | 224       | +8.9%    |
|                       |             |           |          |
| IA's Completed        | 1,534       | 1,319     | -14.0%   |
| IA's Completed Timely | 1,240       | 907       | -26.9%   |
| IA's Completed Late   | 294         | 412       | +40.2%   |
|                       |             |           |          |
| IA F2F Timely         | 1,344       | 1,189     | -11.5%   |
| IA F2F Not Timely     | 190         | 130       | -31.8%   |

# **Access Reports Screened-In**



### Screen-In Rate



### **IA's Substantiated**



### **Substantiation Rate**



# **Substantiated Maltreatment Allegations**



### Screen-In & Substantiation Rates





# Dane County: Child Protective Services Dashboard - 2017 Jan







### **IA F2F Timeliness**



### **IA & IA Timeliness Rates**



## Sum of Unique Youth Screened In per Access Report by Race / Ethnicity

| Race / Eth. | 2016  | 2017 Est. | % Change |
|-------------|-------|-----------|----------|
| Asian       | 82    | 71        | -13.8%   |
| Black or AA | 1,046 | 954       | -8.8%    |
| Hispanic    | 306   | 283       | -7.7%    |
| Native Am.  | 39    | 47        | +20.8%   |
| Unknown     | 5     | 59        | +1077.4% |
| White       | 809   | 860       | +6.2%    |
| Total       | 2,287 | 2,272     | -0.6%