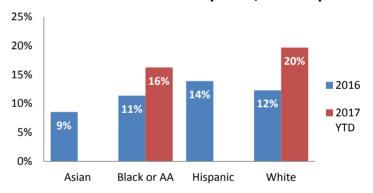

stantiated Maltreatment Allegations**



### Screen-In & Substantiation Rates





# Dane County: Child Protective Services Dashboard - 2017 Jan







### **IA F2F Timeliness**



### **IA & IA Timeliness Rates**



## Sum of Unique Youth Screened In per Access Report by Race / Ethnicity

| Race / Eth. | 2016  | 2017 Est. | % Change |
|-------------|-------|-----------|----------|
| Asian       | 82    | 71        | -13.8%   |
| Black or AA | 1,046 | 954       | -8.8%    |
| Hispanic    | 306   | 283       | -7.7%    |
| Native Am.  | 39    | 47        | +20.8%   |
| Unknown     | 5     | 59        | +1077.4% |
| White       | 809   | 860       | +6.2%    |
| Total       | 2,287 | 2,272     | -0.6%    |

### Screen-In Rate by Race/Ethnicity



# **Substantiation Rate by Race/Ethnicity**



### **Re-Referral Rate**



### **Substantiation Recurrence Rate**