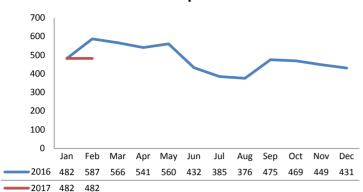

# Dane County: Child Protective Services Dashboard - 2017 Jan



## **Access Reports**



|                       | <u>2016</u> | 2017 Est. | % Change |
|-----------------------|-------------|-----------|----------|
| Access Reports        | 5,753       | 5,675     | -1.4%    |
| Screened-In Reports   | 1,590       | 1,672     | +5.2%    |
| IA's Substantiated    | 206         | 224       | +8.9%    |
|                       |             |           |          |
| IA's Completed        | 1,534       | 1,319     | -14.0%   |
| IA's Completed Timely | 1,240       | 907       | -26.9%   |
| IA's Completed Late   | 294         | 412       | +40.2%   |
|                       |             |           |          |
| IA F2F Timely         | 1,344       | 1,189     | -11.5%   |
| IA F2F Not Timely     | 190         | 130       | -31.8%   |

# **Access Reports Screened-In**



### S