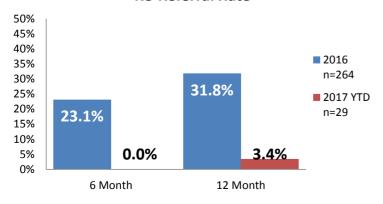

gations**



### Screen-In & Substantiation Rates





# Dane County: Child Protective Services Dashboard - 2017 Jan







### **IA F2F Timeliness**



### **IA & IA Timeliness Rates**



## Sum of Unique Youth Screened In per Access Report by Race / Ethnicity

| Race / Eth. | 2016  | 2017 Est. | % Change |
|-------------|-------|-----------|----------|
| Asian       | 82    | 71        | -13.8%   |
| Black or AA | 1,046 | 954       | -8.8%    |
| Hispanic    | 306   | 283       | -7.7%    |
| Native Am.  | 39    | 47        | +20.8%   |
| Unknown     | 5     | 59        | +1077.4% |
| White       | 809   | 860       | +6.2%    |
| Total       | 2,287 | 2,272     | -0.6%    |

### Screen-In Rate by Race/Ethnicity



# **Substantiation Rate by Race/Ethnicity**



### **Re-Referral Rate**



### **Substantiation Recurrence Rate**