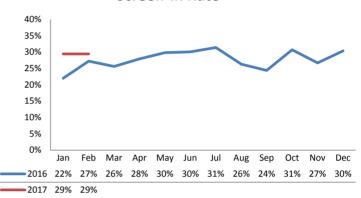

| <u>2016</u> | 2017 Est. | % Change |
|-----------------------|-------------|-----------|----------|
| Access Reports        | 5,753       | 5,675     | -1.4%    |
| Screened-In Reports   | 1,590       | 1,672     | +5.2%    |
| IA's Substantiated    | 206         | 224       | +8.9%    |
|                       |             |           |          |
| IA's Completed        | 1,534       | 1,319     | -14.0%   |
| IA's Completed Timely | 1,240       | 907       | -26.9%   |
| IA's Completed Late   | 294         | 412       | +40.2%   |
|                       |             |           |          |
| IA F2F Timely         | 1,344       | 1,189     | -11.5%   |
| IA F2F Not Timely     | 190         | 130       | -31.8%   |

# **Access Reports Screened-In**



### Screen-In Rate



### **IA's Substantiated**



### **Substantiation Rate**



# **Substantiated Maltreatment Allegations**



### Screen-In & Substantiation Rates





# Dane County: Child Protective Services Dashboard - 2017 Jan







### **IA F2F Timeliness**



### **IA & IA Timeliness Rates**



## Sum of Unique Youth Screened In per Access Report by Race / Ethnicity

| Race / Eth. | 2016  | 2017 Est. | % Change |
|-------------|-------|-----------|----------|
| Asian       | 82    | 71        | -13.8%   |
| Black or AA | 1,046 | 954       | -8.8%    |
| Hispanic    | 306   | 283       | -7.7%    |
| Native Am.  | 39    | 47        | +20.8%   |
| Unknown     | 5     | 59        | +1077.4% |
| White       | 809   | 860       | +6.2%    |
| Total       | 2,287 | 2,272     | -0.6%    |

### Screen-In R