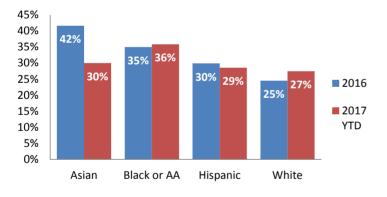

ted**



### **Substantiation Rate**



# **Substantiated Maltreatment Allegations**



### Screen-In & Substantiation Rates





# Dane County: Child Protective Services Dashboard - 2017 Jan







### **IA F2F Timeliness**



### **IA & IA Timeliness Rates**



## Sum of Unique Youth Screened In per Access Report by Race / Ethnicity

| Race / Eth. | 2016  | 2017 Est. | % Change |
|-------------|-------|-----------|----------|
| Asian       | 82    | 71        | -13.8%   |
| Black or AA | 1,046 | 954       | -8.8%    |
| Hispanic    | 306   | 283       | -7.7%    |
| Native Am.  | 39    | 47        | +20.8%   |
| Unknown     | 5     | 59        | +1077.4% |
| White       | 809   | 860       | +6.2%    |
| Total       | 2,287 | 2,272     | -0.6%    |

### Screen-In Rate by Race/Ethnicity



# **Substantiation Rate by Race/Ethnicity**



### **Re-Referral Rate**



### **Substantiation Recurrence Rate**