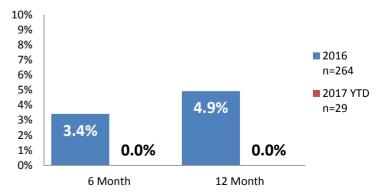

n Rates





# Dane County: Child Protective Services Dashboard - 2017 Jan







### **IA F2F Timeliness**



### **IA & IA Timeliness Rates**



## Sum of Unique Youth Screened In per Access Report by Race / Ethnicity

| Race / Eth. | 2016  | 2017 Est. | % Change |
|-------------|-------|-----------|----------|
| Asian       | 82    | 71        | -13.8%   |
| Black or AA | 1,046 | 954       | -8.8%    |
| Hispanic    | 306   | 283       | -7.7%    |
| Native Am.  | 39    | 47        | +20.8%   |
| Unknown     | 5     | 59        | +1077.4% |
| White       | 809   | 860       | +6.2%    |
| Total       | 2,287 | 2,272     | -0.6%    |

### Screen-In Rate by Race/Ethnicity



# **Substantiation Rate by Race/Ethnicity**



### **Re-Referral Rate**



### **Substantiation Recurrence Rate**