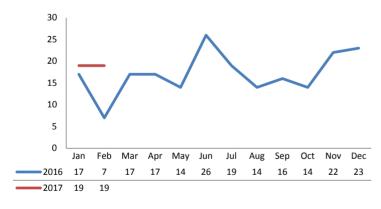

7 Est. | % Change |
|-----------------------|-------------|-----------|----------|
| Access Reports        | 5,753       | 5,675     | -1.4%    |
| Screened-In Reports   | 1,590       | 1,672     | +5.2%    |
| IA's Substantiated    | 206         | 224       | +8.9%    |
|                       |             |           |          |
| IA's Completed        | 1,534       | 1,319     | -14.0%   |
| IA's Completed Timely | 1,240       | 907       | -26.9%   |
| IA's Completed Late   | 294         | 412       | +40.2%   |
|                       |             |           |          |
| IA F2F Timely         | 1,344       | 1,189     | -11.5%   |
| IA F2F Not Timely     | 190         | 130       | -31.8%   |

# **Access Reports Screened-In**



### Screen-In Rate



### **IA's Substantiated**



### **Substantiation Rate**



# **Substantiated Maltreatment Allegations**



### Screen-In & Substantiation Rates





# Dane County: Child Protective Services Dashboard - 2017 Jan







### **IA F2F Timeliness**



### **IA & IA Timeliness Rates**



## Sum of Unique Youth Screened In per Access Report by Race / Ethnicity

| Race / Eth. | 2016  | 2017 Est. | % Change |
|-------------|-------|-----------|----------|
| Asian       | 82    | 71        | -13.8%   |
| Black or AA | 1,046 | 954       | -8.8%    |
| Hispanic    | 306   | 283       | -7.7%    |
| Native Am.  | 39    | 47        | +20.8%   |
| Unknown     | 5     | 59        | +1077.4% |
| White       | 809   | 860       | +6.2%    |
| Total       | 2,287 | 2,272     | -0.6%    |

### Screen-In Rate by Race/Ethnicity



# **S