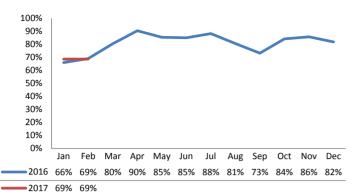

2     | +5.2%    |
| IA's Substantiated    | 206         | 224       | +8.9%    |
|                       |             |           |          |
| IA's Completed        | 1,534       | 1,319     | -14.0%   |
| IA's Completed Timely | 1,240       | 907       | -26.9%   |
| IA's Completed Late   | 294         | 412       | +40.2%   |
|                       |             |           |          |
| IA F2F Timely         | 1,344       | 1,189     | -11.5%   |
| IA F2F Not Timely     | 190         | 130       | -31.8%   |

# **Access Reports Screened-In**



### Screen-In Rate



### **IA's Substantiated**



### **Substantiation Rate**



# **Substantiated Maltreatment Allegations**



### Screen-In & Substantiation Rates





# Dane County: Child Protective Services Dashboard - 2017 Jan







### **IA F2F Timeliness**



### **IA & IA Timeliness Rates**



## Sum of Unique Youth Screened In per Access Report by Race / Ethnicity

| Race / Eth. | 2016  | 2017 Est. | % Change |
|-------------|-------|-----------|----------|
| Asian       | 82    | 71        | -13.8%   |
| Black or AA | 1,046 | 954       | -8.8%    |
| Hispanic    | 306   | 283       | -7.7%    |
| Native Am.  | 39    | 47        | +20.8%   |
| Unknown     | 5     | 59        | +1077.4% |
| White       | 809   | 860       | +6.2%    |
| Total       | 2,287 | 2,272     | -0.6%    |

### Screen-In Rate by Race/Ethnicity



# **Substantiation Rate by Race/Ethnicity**



### **Re-Referral Rate**



### **Substantiation Recurrence Rate**