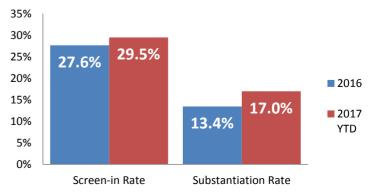

| 5,675     | -1.4%    |
| Screened-In Reports   | 1,590       | 1,672     | +5.2%    |
| IA's Substantiated    | 206         | 224       | +8.9%    |
|                       |             |           |          |
| IA's Completed        | 1,534       | 1,319     | -14.0%   |
| IA's Completed Timely | 1,240       | 907       | -26.9%   |
| IA's Completed Late   | 294         | 412       | +40.2%   |
|                       |             |           |          |
| IA F2F Timely         | 1,344       | 1,189     | -11.5%   |
| IA F2F Not Timely     | 190         | 130       | -31.8%   |

# **Access Reports Screened-In**



### Screen-In Rate



### **IA's Substantiated**



### **Substantiation Rate**



# **Substantiated Maltreatment Allegations**



### Screen-In & Substantiation Rates





# Dane County: Child Protective Services Dashboard - 2017 Jan







### **IA F2F Timeliness**



### **IA & IA Timeliness Rates**



## Sum of Unique Youth Screened In per Access Report by Race / Ethnicity

| Race / Eth. | 2016  | 2017 Est. | % Change |
|-------------|-------|-----------|----------|
| Asian       | 82    | 71        | -13.8%   |
| Black or AA | 1,046 | 954       | -8.8%    |
| Hispanic    | 306   | 283       | -7.7%    |
| Native Am.  | 39    | 47        | +20.8%   |
| Unknown     | 5     | 59        | +1077.4% |
| White       | 809   | 860       | +6.2%    |
| Total       | 2,287 | 2,272     | -0.6%    |

### Screen-In Rate by Race/Ethnicity



# **Substantiation Rate by Race/Ethnicity**



### **Re-Referral Rate**



### **Substantiation Recurrence Rate**