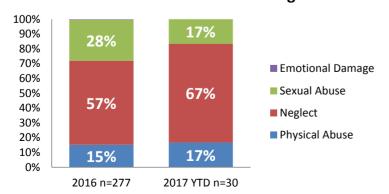

--|
| Access Reports        | 5,753       | 5,675     | -1.4%    |
| Screened-In Reports   | 1,590       | 1,672     | +5.2%    |
| IA's Substantiated    | 206         | 224       | +8.9%    |
|                       |             |           |          |
| IA's Completed        | 1,534       | 1,319     | -14.0%   |
| IA's Completed Timely | 1,240       | 907       | -26.9%   |
| IA's Completed Late   | 294         | 412       | +40.2%   |
|                       |             |           |          |
| IA F2F Timely         | 1,344       | 1,189     | -11.5%   |
| IA F2F Not Timely     | 190         | 130       | -31.8%   |

# **Access Reports Screened-In**



### Screen-In Rate



### **IA's Substantiated**



### **Substantiation Rate**



# **Substantiated Maltreatment Allegations**



### Screen-In & Substantiation Rates





# Dane County: Child Protective Services Dashboard - 2017 Jan







### **IA F2F Timeliness**



### **IA & IA Timeliness Rates**



## Sum of Unique Youth Screened In per Access Report by Race / Ethnicity

| Race / Eth. | 2016  | 2017 Est. | % Change |
|-------------|-------|-----------|----------|
| Asian       | 82    | 71        | -13.8%   |
| Black or AA | 1,046 | 954       | -8.8%    |
| Hispanic    | 306   | 283       | -7.7%    |
| Native Am.  | 39    | 47        | +20.8%   |
| Unknown     | 5     | 59        | +1077.4% |
| White       | 809   | 860       | +6.2%    |
| Total       | 2,287 | 2,272     | -0.6%    |

### Screen-In Rate by Race/Ethnicity



# **Substantiation Rate by Race/Ethnicity**



### **Re-Referral Rate**



### **Sub