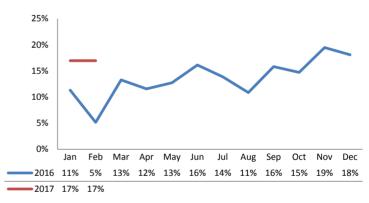

-------------|-------------|-----------|----------|
| Access Reports        | 5,753       | 5,675     | -1.4%    |
| Screened-In Reports   | 1,590       | 1,672     | +5.2%    |
| IA's Substantiated    | 206         | 224       | +8.9%    |
|                       |             |           |          |
| IA's Completed        | 1,534       | 1,319     | -14.0%   |
| IA's Completed Timely | 1,240       | 907       | -26.9%   |
| IA's Completed Late   | 294         | 412       | +40.2%   |
|                       |             |           |          |
| IA F2F Timely         | 1,344       | 1,189     | -11.5%   |
| IA F2F Not Timely     | 190         | 130       | -31.8%   |

# **Access Reports Screened-In**



### Screen-In Rate



### **IA's Substantiated**



### **Substantiation Rate**



# **Substantiated Maltreatment Allegations**



### Screen-In & Substantiation Rates





# Dane County: Child Protective Services Dashboard - 2017 Jan







### **IA F2F Timeliness**



### **IA & IA Timeliness Rates**



## Sum of Unique Youth Screened In per Access Report by Race / Ethnicity

| Race / Eth. | 2016  | 2017 Est. | % Change |
|-------------|-------|-----------|----------|
| Asian       | 82    | 71        | -13.8%   |
| Black or AA | 1,046 | 954       | -8.8%    |
| Hispanic    | 306   | 283       | -7.7%    |
| Native Am.  | 39    | 47        | +20.8%   |
| Unknown     | 5     | 59        | +1077.4% |
| White       | 809   | 860       | +6.2%    |
| Total       | 2,287 | 2,272     | -0.6%    |

### Screen-In Rate by Race/Ethnicity



# **Substantiation Rate by Race/Ethn