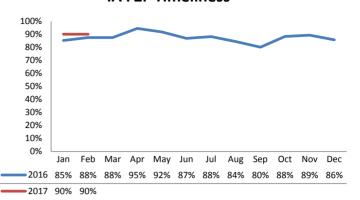

stantiated    | 206         | 224       | +8.9%    |
|                       |             |           |          |
| IA's Completed        | 1,534       | 1,319     | -14.0%   |
| IA's Completed Timely | 1,240       | 907       | -26.9%   |
| IA's Completed Late   | 294         | 412       | +40.2%   |
|                       |             |           |          |
| IA F2F Timely         | 1,344       | 1,189     | -11.5%   |
| IA F2F Not Timely     | 190         | 130       | -31.8%   |

# **Access Reports Screened-In**



### Screen-In Rate



### **IA's Substantiated**



### **Substantiation Rate**



# **Substantiated Maltreatment Allegations**



### Screen-In & Substantiation Rates





# Dane County: Child Protective Services Dashboard - 2017 Jan







### **IA F2F Timeliness**



### **IA & IA Timeliness Rates**



## Sum of Unique Youth Screened In per Access Report by Race / Ethnicity

| Race / Eth. | 2016  | 2017 Est. | % Change |
|-------------|-------|-----------|----------|
| Asian       | 82    | 71        | -13.8%   |
| Black or AA | 1,046 | 954       | -8.8%    |
| Hispanic    | 306   | 283       | -7.7%    |
| Native Am.  | 39    | 47        | +20.8%   |
| Unknown     | 5     | 59        | +1077.4% |
| White       | 809   | 860       | +6.2%    |
| Total       | 2,287 | 2,272     | -0.6%    |

### Screen-In Rate by Race/Ethnicity



# **Substantiation Rate by Race/Ethnicity**



### **Re-Referral Rate**



### **Substantiation Recurrence Rate**