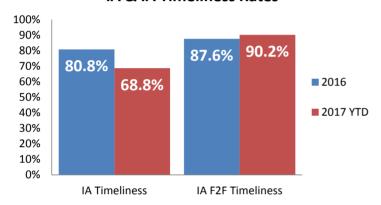

| +8.9%    |
|                       |             |           |          |
| IA's Completed        | 1,534       | 1,319     | -14.0%   |
| IA's Completed Timely | 1,240       | 907       | -26.9%   |
| IA's Completed Late   | 294         | 412       | +40.2%   |
|                       |             |           |          |
| IA F2F Timely         | 1,344       | 1,189     | -11.5%   |
| IA F2F Not Timely     | 190         | 130       | -31.8%   |

# **Access Reports Screened-In**



### Screen-In Rate



### **IA's Substantiated**



### **Substantiation Rate**



# **Substantiated Maltreatment Allegations**



### Screen-In & Substantiation Rates





# Dane County: Child Protective Services Dashboard - 2017 Jan







### **IA F2F Timeliness**



### **IA & IA Timeliness Rates**



## Sum of Unique Youth Screened In per Access Report by Race / Ethnicity

| Race / Eth. | 2016  | 2017 Est. | % Change |
|-------------|-------|-----------|----------|
| Asian       | 82    | 71        | -13.8%   |
| Black or AA | 1,046 | 954       | -8.8%    |
| Hispanic    | 306   | 283       | -7.7%    |
| Native Am.  | 39    | 47        | +20.8%   |
| Unknown     | 5     | 59        | +1077.4% |
| White       | 809   | 860       | +6.2%    |
| Total       | 2,287 | 2,272     | -0.6%    |

### Screen-In Rate by Race/Ethnicity



# **Substantiation Rate by Race/Ethnicity**



### **Re-Referral Rate**



### **Substantiation Recurrence Rate**