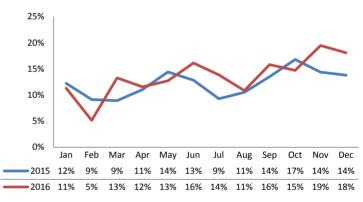

# Dane County: Child Protective Services Dashboard - 2016 December

**IA F2F Timeliness** 

## **IA & IA Timeliness Rates**