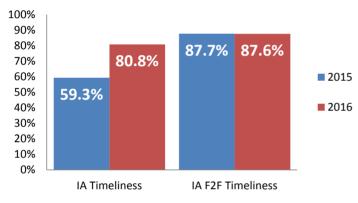

# Dane County: Child Protective Services Dashboard - 2016 December

**IA F2F Timeliness** 

## **IA & IA Timeliness Rates**