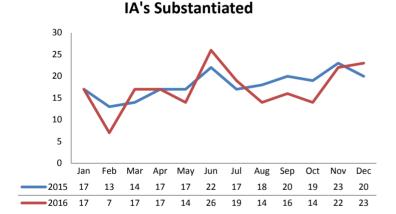

# Dane County: Child Protective Services Dashboard - 2016 December

|                       | <u>2015</u> | <u>2016</u> | <u>% Change</u> |
|-----------------------|-------------|-------------|-----------------|
| Access Reports        | 6,004       | 5,753       | -4.2%           |
| Screened-In Reports   | 1,850       | 1,590       | -14.1%          |
| IA's Substantiated    | 217         | 206         | -5.1%           |
|                       |             |             |                 |
| IA's Completed        | 1,801       | 1,534       | -14.8%          |
| IA's Completed Timely | 1,068       | 1,240       | +16.1%          |
| IA's Completed Late   | 733         | 294         | -59.9%          |
|                       |             |             |                 |
| IA F2F Timely         | 1,579       | 1,344       | -14.9%          |
| IA F2F Not Timely     | 222         | 190         | -14.4%          |
|                       |             |             |                 |