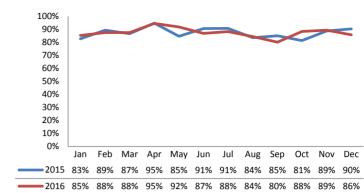

|             |             |                 |
| IA's Completed        | 1,801       | 1,534       | -14.8%          |
| IA's Completed Timely | 1,068       | 1,240       | +16.1%          |
| IA's Completed Late   | 733         | 294         | -59.9%          |
|                       |             |             |                 |
| IA F2F Timely         | 1,579       | 1,344       | -14.9%          |
| IA F2F Not Timely     | 222         | 190         | -14.4%          |
|                       |             |             |                 |

**Access Reports Screened-In** 





**Substantiated Maltreatment Allegations** 



Screen-In Rate



**Substantiation Rate** 



## **Screen-In & Substantiation Rates**





# Dane County: Child Protective Services Dashboard - 2016 December







**IA F2F Timeliness** 

## **IA & IA Timeliness Rates**



# Screen-In Rate by Race/Ethnicity







#### Sum of Unique Youth Screened In per Access Report by Race / Ethnicity

| Race / Eth. | 2015  | 2016  | % Change |
|-------------|-------|-------|----------|
| Asian       | 69    | 82    | +18.8%   |
| Black or AA | 1,177 | 1,046 | -11.1%   |
| Hispanic    | 385   | 306   | -20.5%   |
| Native Am.  | 30    | 39    | +30.0%   |
| Unknown     | 8     | 5     | -37.5%   |
| White       | 1,030 | 809   | -21.5%   |
| Total       | 2,699 | 2,287 | -15.3%   |



# Substantiation Rate by Race/Ethnicity

## Substantiation Recurrence Rate