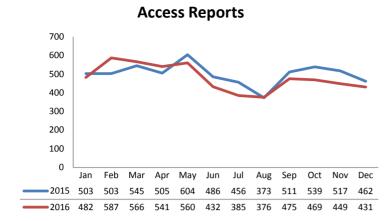

# Dane County: Child Protective Services Dashboard - 2016 December

|                       | <u>2015</u> | <u>2016</u> | <u>% Change</u> |
|-----------------------|-------------|-------------|-----------------|
| Access Reports        | 6,004       | 5,753       | -4.2%           |
| Screened-In Reports   | 1,850       | 1,590       | -14.1%          |
| IA's Substantiated    | 217         | 206         | -5.1%           |
|                       |             |             |                 |
| IA's Completed        | 1,801       | 1,534       | -14.8%          |
| IA's Completed Timely | 1,068       | 1,240       | +16.1%          |
| IA's Completed Late   | 733         | 294         | -59.9%          |
|                       |             |             |                 |
| IA F2F Timely         | 1,579       | 1,344       | -14.9%          |
| IA F2F Not Timely     | 222         | 190         | -14.4%          |
|                       |             |             |                 |