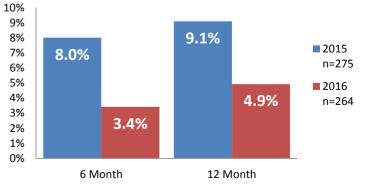

n Rate



**Substantiation Rate** 



## **Screen-In & Substantiation Rates**





# Dane County: Child Protective Services Dashboard - 2016 December







**IA F2F Timeliness** 

## **IA & IA Timeliness Rates**



# Screen-In Rate by Race/Ethnicity







#### Sum of Unique Youth Screened In per Access Report by Race / Ethnicity

| Race / Eth. | 2015  | 2016  | % Change |
|-------------|-------|-------|----------|
| Asian       | 69    | 82    | +18.8%   |
| Black or AA | 1,177 | 1,046 | -11.1%   |
| Hispanic    | 385   | 306   | -20.5%   |
| Native Am.  | 30    | 39    | +30.0%   |
| Unknown     | 8     | 5     | -37.5%   |
| White       | 1,030 | 809   | -21.5%   |
| Total       | 2,699 | 2,287 | -15.3%   |



# Substantiation Rate by Race/Ethnicity

## Substantiation Recurrence Rate