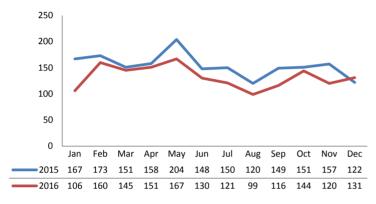

# Dane County: Child Protective Services Dashboard - 2016 December

|                       | <u>2015</u> | <u>2016</u> | <u>% Change</u> |
|-----------------------|-------------|-------------|-----------------|
| Access Reports        | 6,004       | 5,753       | -4.2%           |
| Screened-In Reports   | 1,850       | 1,590       | -14.1%          |
| IA's Substantiated    | 217         | 206         | -5.1%           |
|                       |             |             |                 |
| IA's Completed        | 1,801       | 1,534       | -14.8%          |
| IA's Completed Timely | 1,068       | 1,240       | +16.1%          |
| IA's Completed Late   | 733         | 294         | -59.9%          |
|                       |             |             |                 |
| IA F2F Timely         | 1,579       | 1,344       | -14.9%          |
| IA F2F Not Timely     | 222         | 190         | -14.4%          |
|                       |             |             |                 |