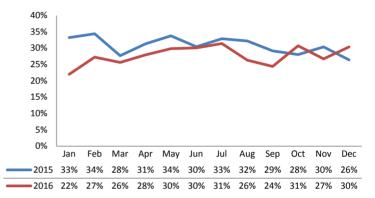

**Access Reports Screened-In** 

**Substantiated Maltreatment Allegations** 

Screen-In Rate

**Substantiation Rate** 

## **Screen-In & Substantiation Rates**