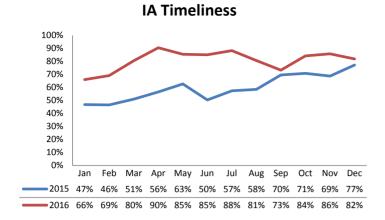

# Dane County: Child Protective Services Dashboard - 2016 December

**IA F2F Timeliness** 

## **IA & IA Timeliness Rates**