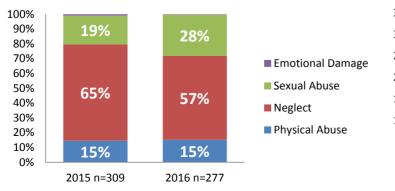

creened-In Reports   | 1,850       | 1,590       | -14.1%          |
| IA's Substantiated    | 217         | 206         | -5.1%           |
|                       |             |             |                 |
| IA's Completed        | 1,801       | 1,534       | -14.8%          |
| IA's Completed Timely | 1,068       | 1,240       | +16.1%          |
| IA's Completed Late   | 733         | 294         | -59.9%          |
|                       |             |             |                 |
| IA F2F Timely         | 1,579       | 1,344       | -14.9%          |
| IA F2F Not Timely     | 222         | 190         | -14.4%          |
|                       |             |             |                 |

**Access Reports Screened-In** 





**Substantiated Maltreatment Allegations** 



Screen-In Rate



**Substantiation Rate** 



## **Screen-In & Substantiation Rates**





# Dane County: Child Protective Services Dashboard - 2016 December







**IA F2F Timeliness** 

## **IA & IA Timeliness Rates**



# Screen-In Rate by Race/Ethnicity







#### Sum of Unique Youth Screened In per Access Report by Race / Ethnicity

| Race / Eth. | 2015  | 2016  | % Change |
|-------------|-------|-------|----------|
| Asian       | 69    | 82    | +18.8%   |
| Black or AA | 1,177 | 1,046 | -11.1%   |
| Hispanic    | 385   | 306   | -20.5%   |
| Native Am.  | 30    | 39    | +30.0%   |
| Unknown     | 8     | 5     | -37.5%   |
| White       | 1,030 | 809   | -21.5%   |
| Total       | 2,699 | 2,287 | -15.3%   |



# Substantiation Rate by Race/Ethnicity

## Substantiation Recurre