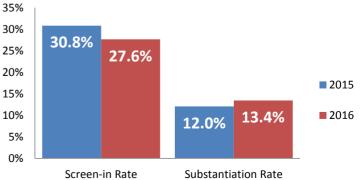

**Access Reports Screened-In** 

**Substantiated Maltreatment Allegations** 

Screen-In Rate

**Substantiation Rate** 

## **Screen-In & Substantiation Rates**