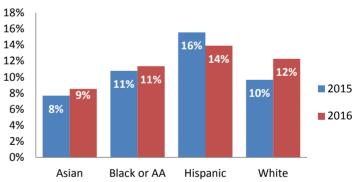

# Screen-In Rate by Race/Ethnicity

#### Sum of Unique Youth Screened In per Access Report by Race / Ethnicity

| Race / Eth. | 2015  | 2016  | % Change |
|-------------|-------|-------|----------|
| Asian       | 69    | 82    | +18.8%   |
| Black or AA | 1,177 | 1,046 | -11.1%   |
| Hispanic    | 385   | 306   | -20.5%   |
| Native Am.  | 30    | 39    | +30.0%   |
| Unknown     | 8     | 5     | -37.5%   |
| White       | 1,030 | 809   | -21.5%   |
| Total       | 2,699 | 2,287 | -15.3%   |