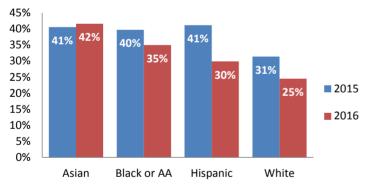

| -14.8%          |
| IA's Completed Timely | 1,068       | 1,240       | +16.1%          |
| IA's Completed Late   | 733         | 294         | -59.9%          |
|                       |             |             |                 |
| IA F2F Timely         | 1,579       | 1,344       | -14.9%          |
| IA F2F Not Timely     | 222         | 190         | -14.4%          |
|                       |             |             |                 |

**Access Reports Screened-In** 





**Substantiated Maltreatment Allegations** 



Screen-In Rate



**Substantiation Rate** 



## **Screen-In & Substantiation Rates**





# Dane County: Child Protective Services Dashboard - 2016 December







**IA F2F Timeliness** 

## **IA & IA Timeliness Rates**



# Screen-In Rate by Race/Ethnicity







#### Sum of Unique Youth Screened In per Access Report by Race / Ethnicity

| Race / Eth. | 2015  | 2016  | % Change |
|-------------|-------|-------|----------|
| Asian       | 69    | 82    | +18.8%   |
| Black or AA | 1,177 | 1,046 | -11.1%   |
| Hispanic    | 385   | 306   | -20.5%   |
| Native Am.  | 30    | 39    | +30.0%   |
| Unknown     | 8     | 5     | -37.5%   |
| White       | 1,030 | 809   | -21.5%   |
| Total       | 2,699 | 2,287 | -15.3%   |



# Substantiation Rate by Race/Ethnicity

## Substantiation Recurrence Rate