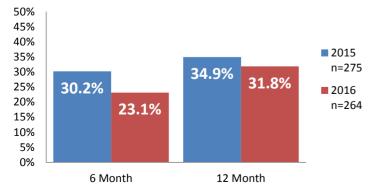

-14.8%          |
| IA's Completed Timely | 1,068       | 1,240       | +16.1%          |
| IA's Completed Late   | 733         | 294         | -59.9%          |
|                       |             |             |                 |
| IA F2F Timely         | 1,579       | 1,344       | -14.9%          |
| IA F2F Not Timely     | 222         | 190         | -14.4%          |
|                       |             |             |                 |

**Access Reports Screened-In** 





**Substantiated Maltreatment Allegations** 



Screen-In Rate



**Substantiation Rate** 



## **Screen-In & Substantiation Rates**





# Dane County: Child Protective Services Dashboard - 2016 December







**IA F2F Timeliness** 

## **IA & IA Timeliness Rates**



# Screen-In Rate by Race/Ethnicity







#### Sum of Unique Youth Screened In per Access Report by Race / Ethnicity

| Race / Eth. | 2015  | 2016  | % Change |
|-------------|-------|-------|----------|
| Asian       | 69    | 82    | +18.8%   |
| Black or AA | 1,177 | 1,046 | -11.1%   |
| Hispanic    | 385   | 306   | -20.5%   |
| Native Am.  | 30    | 39    | +30.0%   |
| Unknown     | 8     | 5     | -37.5%   |
| White       | 1,030 | 809   | -21.5%   |
| Total       | 2,699 | 2,287 | -15.3%   |



# Substantiation Rate by Race/Ethnicity

## Substantiation Recurrence Rate