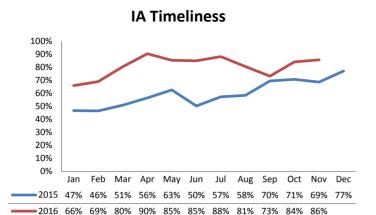

tantiated    | 217         | 200       | -7.9%    |
|                       |             |           |          |
| IA's Completed        | 1,801       | 1,537     | -14.6%   |
| IA's Completed Timely | 1,068       | 1,241     | +16.2%   |
| IA's Completed Late   | 733         | 296       | -59.6%   |
|                       |             |           |          |
| IA F2F Timely         | 1,579       | 1,349     | -14.5%   |
| IA F2F Not Timely     | 222         | 188       | -15.4%   |

# **Access Reports Screened-In**



### Screen-In Rate



### **IA's Substantiated**



### **Substantiation Rate**



# **Substantiated Maltreatment Allegations**



### **Screen-In & Substantiation Rates**





# Dane County: Child Protective Services Dashboard - 2016 November

2016 85%

88% 88% 95%







92% 87% 88%

84% 80%

88% 89%

### **IA & IA Timeliness Rates**



# Sum of Unique Youth Screened In per Access Report by Race / Ethnicity

| Race / Eth. | 2015  | 2016 Est. | % Change |
|-------------|-------|-----------|----------|
| Asian       | 69    | 79        | +14.0%   |
| Black or AA | 1,177 | 1,024     | -13.0%   |
| Hispanic    | 385   | 298       | -22.5%   |
| Native Am.  | 30    | 35        | +16.5%   |
| Unknown     | 8     | 7         | -18.1%   |
| White       | 1,030 | 825       | -19.9%   |
| Total       | 2,699 | 2,267     | -16.0%   |

### Screen-In Rate by Race/Ethnicity



# Substantiation Rate by Race/Ethnicity



### **Re-Referral Rate**



#### **Substantiation Recurrence Rate**