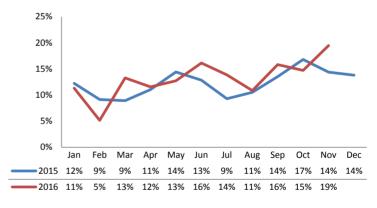

-------------|-------------|-----------|----------|
| Access Reports        | 6,004       | 5,810     | -3.2%    |
| Screened-In Reports   | 1,850       | 1,591     | -14.0%   |
| IA's Substantiated    | 217         | 200       | -7.9%    |
|                       |             |           |          |
| IA's Completed        | 1,801       | 1,537     | -14.6%   |
| IA's Completed Timely | 1,068       | 1,241     | +16.2%   |
| IA's Completed Late   | 733         | 296       | -59.6%   |
|                       |             |           |          |
| IA F2F Timely         | 1,579       | 1,349     | -14.5%   |
| IA F2F Not Timely     | 222         | 188       | -15.4%   |

# **Access Reports Screened-In**



### Screen-In Rate



### **IA's Substantiated**



### **Substantiation Rate**



# **Substantiated Maltreatment Allegations**



### **Screen-In & Substantiation Rates**





# Dane County: Child Protective Services Dashboard - 2016 November

2016 85%

88% 88% 95%







92% 87% 88%

84% 80%

88% 89%

### **IA & IA Timeliness Rates**



# Sum of Unique Youth Screened In per Access Report by Race / Ethnicity

| Race / Eth. | 2015  | 2016 Est. | % Change |
|-------------|-------|-----------|----------|
| Asian       | 69    | 79        | +14.0%   |
| Black or AA | 1,177 | 1,024     | -13.0%   |
| Hispanic    | 385   | 298       | -22.5%   |
| Native Am.  | 30    | 35        | +16.5%   |
| Unknown     | 8     | 7         | -18.1%   |
| White       | 1,030 | 825       | -19.9%   |
| Total       | 2,699 | 2,267     | -16.0%   |

### Screen-In Rate by Race/Ethnicity



# S