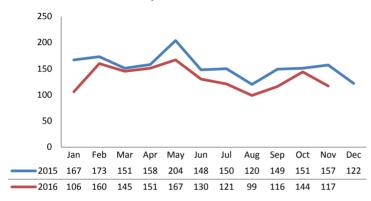

### **IA's Substantiated**

# **Access Reports**

|                       | <u>2015</u> | 2016 Est. | % Change |
|-----------------------|-------------|-----------|----------|
| Access Reports        | 6,004       | 5,810     | -3.2%    |
| Screened-In Reports   | 1,850       | 1,591     | -14.0%   |
| IA's Substantiated    | 217         | 200       | -7.9%    |
|                       |             |           |          |
| IA's Completed        | 1,801       | 1,537     | -14.6%   |
| IA's Completed Timely | 1,068       | 1,241     | +16.2%   |
| IA's Completed Late   | 733         | 296       | -59.6%   |
|                       |             |           |          |
| IA F2F Timely         | 1,579       | 1,349     | -14.5%   |
| IA F2F Not Timely     | 222         | 188       | -15.4%   |