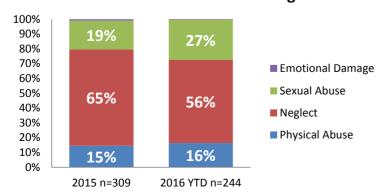

--|
| Access Reports        | 6,004       | 5,810     | -3.2%    |
| Screened-In Reports   | 1,850       | 1,591     | -14.0%   |
| IA's Substantiated    | 217         | 200       | -7.9%    |
|                       |             |           |          |
| IA's Completed        | 1,801       | 1,537     | -14.6%   |
| IA's Completed Timely | 1,068       | 1,241     | +16.2%   |
| IA's Completed Late   | 733         | 296       | -59.6%   |
|                       |             |           |          |
| IA F2F Timely         | 1,579       | 1,349     | -14.5%   |
| IA F2F Not Timely     | 222         | 188       | -15.4%   |

# **Access Reports Screened-In**



### Screen-In Rate



### **IA's Substantiated**



### **Substantiation Rate**



# **Substantiated Maltreatment Allegations**



### **Screen-In & Substantiation Rates**





# Dane County: Child Protective Services Dashboard - 2016 November

2016 85%

88% 88% 95%







92% 87% 88%

84% 80%

88% 89%

### **IA & IA Timeliness Rates**



# Sum of Unique Youth Screened In per Access Report by Race / Ethnicity

| Race / Eth. | 2015  | 2016 Est. | % Change |
|-------------|-------|-----------|----------|
| Asian       | 69    | 79        | +14.0%   |
| Black or AA | 1,177 | 1,024     | -13.0%   |
| Hispanic    | 385   | 298       | -22.5%   |
| Native Am.  | 30    | 35        | +16.5%   |
| Unknown     | 8     | 7         | -18.1%   |
| White       | 1,030 | 825       | -19.9%   |
| Total       | 2,699 | 2,267     | -16.0%   |

### Screen-In Rate by Race/Ethnicity



# Substantiation Rate by Race/Ethnicity



### **Re