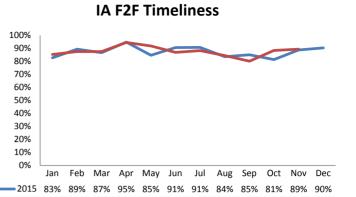

# Dane County: Child Protective Services Dashboard - 2016 November

2016 85%

88% 88% 95%

92% 87% 88%

84% 80%

88% 89%