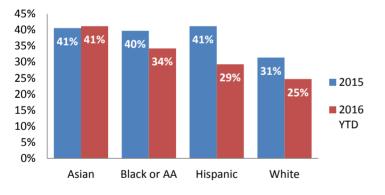

e**



# **Substantiated Maltreatment Allegations**



### **Screen-In & Substantiation Rates**





# Dane County: Child Protective Services Dashboard - 2016 November

2016 85%

88% 88% 95%







92% 87% 88%

84% 80%

88% 89%

### **IA & IA Timeliness Rates**



# Sum of Unique Youth Screened In per Access Report by Race / Ethnicity

| Race / Eth. | 2015  | 2016 Est. | % Change |
|-------------|-------|-----------|----------|
| Asian       | 69    | 79        | +14.0%   |
| Black or AA | 1,177 | 1,024     | -13.0%   |
| Hispanic    | 385   | 298       | -22.5%   |
| Native Am.  | 30    | 35        | +16.5%   |
| Unknown     | 8     | 7         | -18.1%   |
| White       | 1,030 | 825       | -19.9%   |
| Total       | 2,699 | 2,267     | -16.0%   |

### Screen-In Rate by Race/Ethnicity



# Substantiation Rate by Race/Ethnicity



### **Re-Referral Rate**



#### **Substantiation Recurrence Rate**