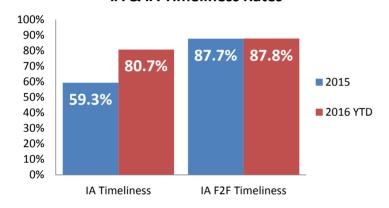

|             |           |          |
| IA's Completed        | 1,801       | 1,537     | -14.6%   |
| IA's Completed Timely | 1,068       | 1,241     | +16.2%   |
| IA's Completed Late   | 733         | 296       | -59.6%   |
|                       |             |           |          |
| IA F2F Timely         | 1,579       | 1,349     | -14.5%   |
| IA F2F Not Timely     | 222         | 188       | -15.4%   |

# **Access Reports Screened-In**



### Screen-In Rate



### **IA's Substantiated**



### **Substantiation Rate**



# **Substantiated Maltreatment Allegations**



### **Screen-In & Substantiation Rates**





# Dane County: Child Protective Services Dashboard - 2016 November

2016 85%

88% 88% 95%







92% 87% 88%

84% 80%

88% 89%

### **IA & IA Timeliness Rates**



# Sum of Unique Youth Screened In per Access Report by Race / Ethnicity

| Race / Eth. | 2015  | 2016 Est. | % Change |
|-------------|-------|-----------|----------|
| Asian       | 69    | 79        | +14.0%   |
| Black or AA | 1,177 | 1,024     | -13.0%   |
| Hispanic    | 385   | 298       | -22.5%   |
| Native Am.  | 30    | 35        | +16.5%   |
| Unknown     | 8     | 7         | -18.1%   |
| White       | 1,030 | 825       | -19.9%   |
| Total       | 2,699 | 2,267     | -16.0%   |

### Screen-In Rate by Race/Ethnicity



# Substantiation Rate by Race/Ethnicity



### **Re-Referral Rate**



#### **Substantiation Recurrence Rate**