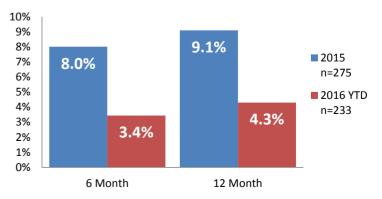

: Child Protective Services Dashboard - 2016 November

2016 85%

88% 88% 95%







92% 87% 88%

84% 80%

88% 89%

### **IA & IA Timeliness Rates**



# Sum of Unique Youth Screened In per Access Report by Race / Ethnicity

| Race / Eth. | 2015  | 2016 Est. | % Change |
|-------------|-------|-----------|----------|
| Asian       | 69    | 79        | +14.0%   |
| Black or AA | 1,177 | 1,024     | -13.0%   |
| Hispanic    | 385   | 298       | -22.5%   |
| Native Am.  | 30    | 35        | +16.5%   |
| Unknown     | 8     | 7         | -18.1%   |
| White       | 1,030 | 825       | -19.9%   |
| Total       | 2,699 | 2,267     | -16.0%   |

### Screen-In Rate by Race/Ethnicity



# Substantiation Rate by Race/Ethnicity



### **Re-Referral Rate**



#### **Substantiation Recurrence Rate**