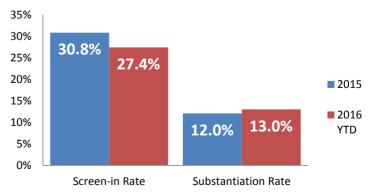

### **Screen-In & Substantiation Rates**

### Screen-In Rate

### **Substantiation Rate**