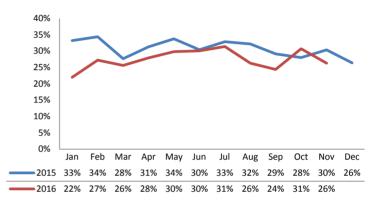

### **Screen-In & Substantiation Rates**

### Screen-In Rate

### **Substantiation Rate**