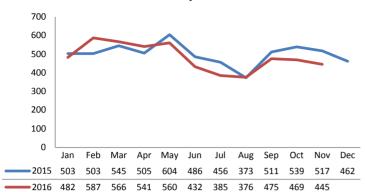

# **Access Reports Screened-In**

# **Access Reports**

|                       | <u>2015</u> | 2016 Est. | % Change |
|-----------------------|-------------|-----------|----------|
| Access Reports        | 6,004       | 5,810     | -3.2%    |
| Screened-In Reports   | 1,850       | 1,591     | -14.0%   |
| IA's Substantiated    | 217         | 200       | -7.9%    |
|                       |             |           |          |
| IA's Completed        | 1,801       | 1,537     | -14.6%   |
| IA's Completed Timely | 1,068       | 1,241     | +16.2%   |
| IA's Completed Late   | 733         | 296       | -59.6%   |
|                       |             |           |          |
| IA F2F Timely         | 1,579       | 1,349     | -14.5%   |
| IA F2F Not Timely     | 222         | 188       | -15.4%   |