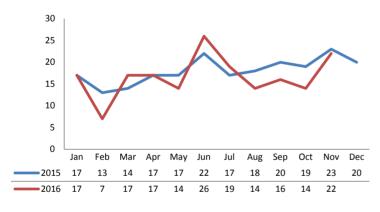

6 Est. | % Change |
|-----------------------|-------------|-----------|----------|
| Access Reports        | 6,004       | 5,810     | -3.2%    |
| Screened-In Reports   | 1,850       | 1,591     | -14.0%   |
| IA's Substantiated    | 217         | 200       | -7.9%    |
|                       |             |           |          |
| IA's Completed        | 1,801       | 1,537     | -14.6%   |
| IA's Completed Timely | 1,068       | 1,241     | +16.2%   |
| IA's Completed Late   | 733         | 296       | -59.6%   |
|                       |             |           |          |
| IA F2F Timely         | 1,579       | 1,349     | -14.5%   |
| IA F2F Not Timely     | 222         | 188       | -15.4%   |

# **Access Reports Screened-In**



### Screen-In Rate



### **IA's Substantiated**



### **Substantiation Rate**



# **Substantiated Maltreatment Allegations**



### **Screen-In & Substantiation Rates**





# Dane County: Child Protective Services Dashboard - 2016 November

2016 85%

88% 88% 95%







92% 87% 88%

84% 80%

88% 89%

### **IA & IA Timeliness Rates**



# Sum of Unique Youth Screened In per Access Report by Race / Ethnicity

| Race / Eth. | 2015  | 2016 Est. | % Change |
|-------------|-------|-----------|----------|
| Asian       | 69    | 79        | +14.0%   |
| Black or AA | 1,177 | 1,024     | -13.0%   |
| Hispanic    | 385   | 298       | -22.5%   |
| Native Am.  | 30    | 35        | +16.5%   |
| Unknown     | 8     | 7         | -18.1%   |
| White       | 1,030 | 825       | -19.9%   |
| Total       | 2,699 | 2,267     | -16.0%   |

### Screen-I