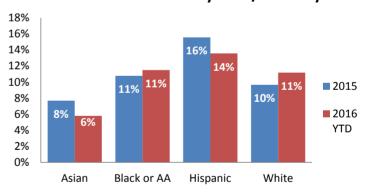

ations**



### **Screen-In & Substantiation Rates**





# Dane County: Child Protective Services Dashboard - 2016 November

2016 85%

88% 88% 95%







92% 87% 88%

84% 80%

88% 89%

### **IA & IA Timeliness Rates**



# Sum of Unique Youth Screened In per Access Report by Race / Ethnicity

| Race / Eth. | 2015  | 2016 Est. | % Change |
|-------------|-------|-----------|----------|
| Asian       | 69    | 79        | +14.0%   |
| Black or AA | 1,177 | 1,024     | -13.0%   |
| Hispanic    | 385   | 298       | -22.5%   |
| Native Am.  | 30    | 35        | +16.5%   |
| Unknown     | 8     | 7         | -18.1%   |
| White       | 1,030 | 825       | -19.9%   |
| Total       | 2,699 | 2,267     | -16.0%   |

### Screen-In Rate by Race/Ethnicity



# Substantiation Rate by Race/Ethnicity



### **Re-Referral Rate**



#### **Substantiation Recurrence Rate**