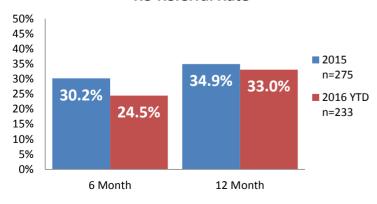

& Substantiation Rates**





# Dane County: Child Protective Services Dashboard - 2016 November

2016 85%

88% 88% 95%







92% 87% 88%

84% 80%

88% 89%

### **IA & IA Timeliness Rates**



# Sum of Unique Youth Screened In per Access Report by Race / Ethnicity

| Race / Eth. | 2015  | 2016 Est. | % Change |
|-------------|-------|-----------|----------|
| Asian       | 69    | 79        | +14.0%   |
| Black or AA | 1,177 | 1,024     | -13.0%   |
| Hispanic    | 385   | 298       | -22.5%   |
| Native Am.  | 30    | 35        | +16.5%   |
| Unknown     | 8     | 7         | -18.1%   |
| White       | 1,030 | 825       | -19.9%   |
| Total       | 2,699 | 2,267     | -16.0%   |

### Screen-In Rate by Race/Ethnicity



# Substantiation Rate by Race/Ethnicity



### **Re-Referral Rate**



#### **Substantiation Recurrence Rate**