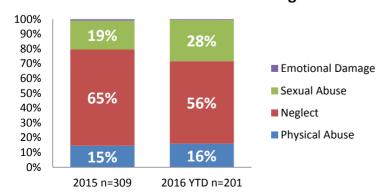

-|
| Access Reports        | 6,004       | 5,883     | -2.0%    |
| Screened-In Reports   | 1,850       | 1,596     | -13.7%   |
| IA's Substantiated    | 217         | 198       | -8.9%    |
|                       |             |           |          |
| IA's Completed        | 1,801       | 1,602     | -11.1%   |
| IA's Completed Timely | 1,068       | 1,281     | +19.9%   |
| IA's Completed Late   | 733         | 321       | -56.3%   |
|                       |             |           |          |
| IA F2F Timely         | 1,579       | 1,403     | -11.2%   |
| IA F2F Not Timely     | 222         | 199       | -10.3%   |

# **Access Reports Screened-In**



#### Screen-In Rate



### **IA's Substantiated**



### **Substantiation Rate**



# **Substantiated Maltreatment Allegations**



#### Screen-In & Substantiation Rates





# Dane County: Child Protective Services Dashboard - 2016 September





# **IA F2F Timeliness**



### **IA & IA Timeliness Rates**



### Sum of Unique Youth Screened In per Access Report by Race / Ethnicity

| Race / Eth. | 2015  | 2016 Est. | % Change |
|-------------|-------|-----------|----------|
| Asian       | 69    | 79        | +14.2%   |
| Black or AA | 1,177 | 1,033     | -12.3%   |
| Hispanic    | 385   | 306       | -20.5%   |
| Native Am.  | 30    | 28        | -6.5%    |
| Unknown     | 8     | 9         | +16.9%   |
| White       | 1,030 | 812       | -21.2%   |
| Total       | 2,699 | 2,267     | -16.0%   |

### Screen-In Rate by Race/Ethnicity



# **Substantiation Rate by Race/Ethnicity**



### **Re-Referral Rate**



### *