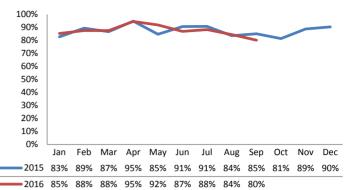

tiated    | 217         | 198       | -8.9%    |
|                       |             |           |          |
| IA's Completed        | 1,801       | 1,602     | -11.1%   |
| IA's Completed Timely | 1,068       | 1,281     | +19.9%   |
| IA's Completed Late   | 733         | 321       | -56.3%   |
|                       |             |           |          |
| IA F2F Timely         | 1,579       | 1,403     | -11.2%   |
| IA F2F Not Timely     | 222         | 199       | -10.3%   |

# **Access Reports Screened-In**



#### Screen-In Rate



### **IA's Substantiated**



### **Substantiation Rate**



# **Substantiated Maltreatment Allegations**



#### Screen-In & Substantiation Rates





# Dane County: Child Protective Services Dashboard - 2016 September





# **IA F2F Timeliness**



### **IA & IA Timeliness Rates**



### Sum of Unique Youth Screened In per Access Report by Race / Ethnicity

| Race / Eth. | 2015  | 2016 Est. | % Change |
|-------------|-------|-----------|----------|
| Asian       | 69    | 79        | +14.2%   |
| Black or AA | 1,177 | 1,033     | -12.3%   |
| Hispanic    | 385   | 306       | -20.5%   |
| Native Am.  | 30    | 28        | -6.5%    |
| Unknown     | 8     | 9         | +16.9%   |
| White       | 1,030 | 812       | -21.2%   |
| Total       | 2,699 | 2,267     | -16.0%   |

### Screen-In Rate by Race/Ethnicity



# **Substantiation Rate by Race/Ethnicity**



### **Re-Referral Rate**



### **Substantiation Recurrence Rate**