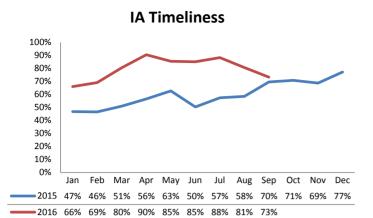

| -13.7%   |
| IA's Substantiated    | 217         | 198       | -8.9%    |
|                       |             |           |          |
| IA's Completed        | 1,801       | 1,602     | -11.1%   |
| IA's Completed Timely | 1,068       | 1,281     | +19.9%   |
| IA's Completed Late   | 733         | 321       | -56.3%   |
|                       |             |           |          |
| IA F2F Timely         | 1,579       | 1,403     | -11.2%   |
| IA F2F Not Timely     | 222         | 199       | -10.3%   |

# **Access Reports Screened-In**



#### Screen-In Rate



### **IA's Substantiated**



### **Substantiation Rate**



# **Substantiated Maltreatment Allegations**



#### Screen-In & Substantiation Rates





# Dane County: Child Protective Services Dashboard - 2016 September





# **IA F2F Timeliness**



### **IA & IA Timeliness Rates**



### Sum of Unique Youth Screened In per Access Report by Race / Ethnicity

| Race / Eth. | 2015  | 2016 Est. | % Change |
|-------------|-------|-----------|----------|
| Asian       | 69    | 79        | +14.2%   |
| Black or AA | 1,177 | 1,033     | -12.3%   |
| Hispanic    | 385   | 306       | -20.5%   |
| Native Am.  | 30    | 28        | -6.5%    |
| Unknown     | 8     | 9         | +16.9%   |
| White       | 1,030 | 812       | -21.2%   |
| Total       | 2,699 | 2,267     | -16.0%   |

### Screen-In Rate by Race/Ethnicity



# **Substantiation Rate by Race/Ethnicity**



### **Re-Referral Rate**



### **Substantiation Recurrence Rate**