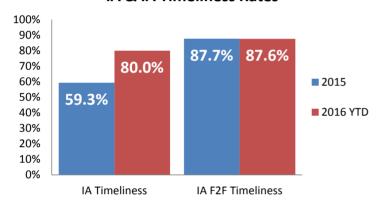

| -8.9%    |
|                       |             |           |          |
| IA's Completed        | 1,801       | 1,602     | -11.1%   |
| IA's Completed Timely | 1,068       | 1,281     | +19.9%   |
| IA's Completed Late   | 733         | 321       | -56.3%   |
|                       |             |           |          |
| IA F2F Timely         | 1,579       | 1,403     | -11.2%   |
| IA F2F Not Timely     | 222         | 199       | -10.3%   |

# **Access Reports Screened-In**



#### Screen-In Rate



### **IA's Substantiated**



### **Substantiation Rate**



# **Substantiated Maltreatment Allegations**



#### Screen-In & Substantiation Rates





# Dane County: Child Protective Services Dashboard - 2016 September





# **IA F2F Timeliness**



### **IA & IA Timeliness Rates**



### Sum of Unique Youth Screened In per Access Report by Race / Ethnicity

| Race / Eth. | 2015  | 2016 Est. | % Change |
|-------------|-------|-----------|----------|
| Asian       | 69    | 79        | +14.2%   |
| Black or AA | 1,177 | 1,033     | -12.3%   |
| Hispanic    | 385   | 306       | -20.5%   |
| Native Am.  | 30    | 28        | -6.5%    |
| Unknown     | 8     | 9         | +16.9%   |
| White       | 1,030 | 812       | -21.2%   |
| Total       | 2,699 | 2,267     | -16.0%   |

### Screen-In Rate by Race/Ethnicity



# **Substantiation Rate by Race/Ethnicity**



### **Re-Referral Rate**



### **Substantiation Recurrence Rate**