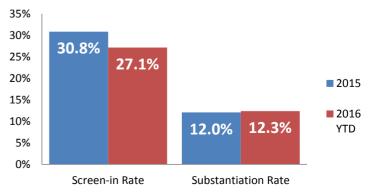

#### Screen-In Rate

### **Substantiation Rate**

#### Screen-In & Substantiation Rates