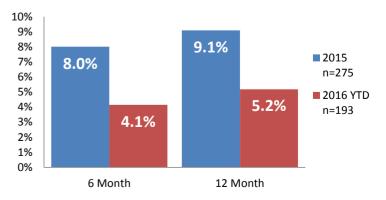

ates





# Dane County: Child Protective Services Dashboard - 2016 September





# **IA F2F Timeliness**



### **IA & IA Timeliness Rates**



### Sum of Unique Youth Screened In per Access Report by Race / Ethnicity

| Race / Eth. | 2015  | 2016 Est. | % Change |
|-------------|-------|-----------|----------|
| Asian       | 69    | 79        | +14.2%   |
| Black or AA | 1,177 | 1,033     | -12.3%   |
| Hispanic    | 385   | 306       | -20.5%   |
| Native Am.  | 30    | 28        | -6.5%    |
| Unknown     | 8     | 9         | +16.9%   |
| White       | 1,030 | 812       | -21.2%   |
| Total       | 2,699 | 2,267     | -16.0%   |

### Screen-In Rate by Race/Ethnicity



# **Substantiation Rate by Race/Ethnicity**



### **Re-Referral Rate**



### **Substantiation Recurrence Rate**