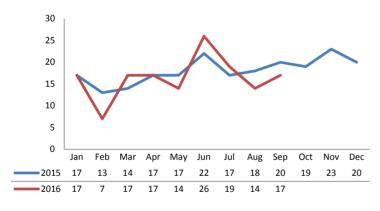

Est. | % Change |
|-----------------------|-------------|-----------|----------|
| Access Reports        | 6,004       | 5,883     | -2.0%    |
| Screened-In Reports   | 1,850       | 1,596     | -13.7%   |
| IA's Substantiated    | 217         | 198       | -8.9%    |
|                       |             |           |          |
| IA's Completed        | 1,801       | 1,602     | -11.1%   |
| IA's Completed Timely | 1,068       | 1,281     | +19.9%   |
| IA's Completed Late   | 733         | 321       | -56.3%   |
|                       |             |           |          |
| IA F2F Timely         | 1,579       | 1,403     | -11.2%   |
| IA F2F Not Timely     | 222         | 199       | -10.3%   |

# **Access Reports Screened-In**



#### Screen-In Rate



### **IA's Substantiated**



### **Substantiation Rate**



# **Substantiated Maltreatment Allegations**



#### Screen-In & Substantiation Rates





# Dane County: Child Protective Services Dashboard - 2016 September





# **IA F2F Timeliness**



### **IA & IA Timeliness Rates**



### Sum of Unique Youth Screened In per Access Report by Race / Ethnicity

| Race / Eth. | 2015  | 2016 Est. | % Change |
|-------------|-------|-----------|----------|
| Asian       | 69    | 79        | +14.2%   |
| Black or AA | 1,177 | 1,033     | -12.3%   |
| Hispanic    | 385   | 306       | -20.5%   |
| Native Am.  | 30    | 28        | -6.5%    |
| Unknown     | 8     | 9         | +16.9%   |
| White       | 1,030 | 812       | -21.2%   |
| Total       | 2,699 | 2,267     | -16.0%   |

### Screen-In Rate by Race/Ethnicity



#