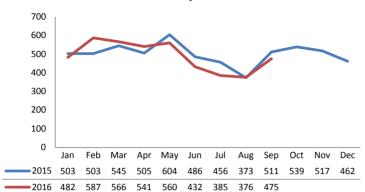

# Dane County: Child Protective Services Dashboard - 2016 September



## **Access Reports**



|                       | <u>2015</u> | 2016 Est. | % Change |
|-----------------------|-------------|-----------|----------|
| Access Reports        | 6,004       | 5,883     | -2.0%    |
| Screened-In Reports   | 1,850       | 1,596     | -13.7%   |
| IA's Substantiated    | 217         | 198       | -8.9%    |
|                       |             |           |          |
| IA's Completed        | 1,801       | 1,602     | -11.1%   |
| IA's Completed Timely | 1,068       | 1,281     | +19.9%   |
| IA's Completed Late   | 733         | 321       | -56.3%   |
|                       |             |           |          |
| IA F2F Timely         | 1,579       | 1,403     | -11.2%   |
| IA F2F Not Timely     | 222         | 199       | -10.3%   |

# **Access Reports Screened-In**



####