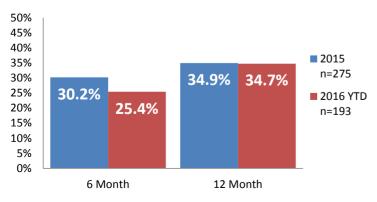

ons**



#### Screen-In & Substantiation Rates





# Dane County: Child Protective Services Dashboard - 2016 September





# **IA F2F Timeliness**



### **IA & IA Timeliness Rates**



### Sum of Unique Youth Screened In per Access Report by Race / Ethnicity

| Race / Eth. | 2015  | 2016 Est. | % Change |
|-------------|-------|-----------|----------|
| Asian       | 69    | 79        | +14.2%   |
| Black or AA | 1,177 | 1,033     | -12.3%   |
| Hispanic    | 385   | 306       | -20.5%   |
| Native Am.  | 30    | 28        | -6.5%    |
| Unknown     | 8     | 9         | +16.9%   |
| White       | 1,030 | 812       | -21.2%   |
| Total       | 2,699 | 2,267     | -16.0%   |

### Screen-In Rate by Race/Ethnicity



# **Substantiation Rate by Race/Ethnicity**



### **Re-Referral Rate**



### **Substantiation Recurrence Rate**