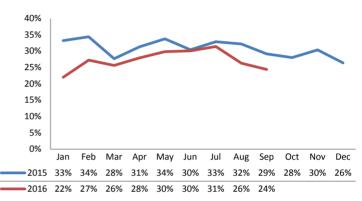

| <u>2015</u> | 2016 Est. | % Change |
|-----------------------|-------------|-----------|----------|
| Access Reports        | 6,004       | 5,883     | -2.0%    |
| Screened-In Reports   | 1,850       | 1,596     | -13.7%   |
| IA's Substantiated    | 217         | 198       | -8.9%    |
|                       |             |           |          |
| IA's Completed        | 1,801       | 1,602     | -11.1%   |
| IA's Completed Timely | 1,068       | 1,281     | +19.9%   |
| IA's Completed Late   | 733         | 321       | -56.3%   |
|                       |             |           |          |
| IA F2F Timely         | 1,579       | 1,403     | -11.2%   |
| IA F2F Not Timely     | 222         | 199       | -10.3%   |

# **Access Reports Screened-In**



#### Screen-In Rate



### **IA's Substantiated**



### **Substantiation Rate**



# **Substantiated Maltreatment Allegations**



#### Screen-In & Substantiation Rates





# Dane County: Child Protective Services Dashboard - 2016 September





# **IA F2F Timeliness**



### **IA & IA Timeliness Rates**



### Sum of Unique Youth Screened In per Access Report by Race / Ethnicity

| Race / Eth. | 2015  | 2016 Est. | % Change |
|-------------|-------|-----------|----------|
| Asian       | 69    | 79        | +14.2%   |
| Black or AA | 1,177 | 1,033     | -12.3%   |
| Hispanic    | 385   | 306       | -20.5%   |
| Native Am.  | 30    | 28        | -6.5%    |
| Unknown     | 8     | 9         | +16.9%   |
| White       | 1,030 | 812       | -21.2%   |
| Total       | 2,699 | 2,267     | -16.0%   |

### Screen-