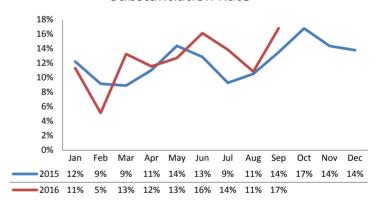

------------|-------------|-----------|----------|
| Access Reports        | 6,004       | 5,883     | -2.0%    |
| Screened-In Reports   | 1,850       | 1,596     | -13.7%   |
| IA's Substantiated    | 217         | 198       | -8.9%    |
|                       |             |           |          |
| IA's Completed        | 1,801       | 1,602     | -11.1%   |
| IA's Completed Timely | 1,068       | 1,281     | +19.9%   |
| IA's Completed Late   | 733         | 321       | -56.3%   |
|                       |             |           |          |
| IA F2F Timely         | 1,579       | 1,403     | -11.2%   |
| IA F2F Not Timely     | 222         | 199       | -10.3%   |

# **Access Reports Screened-In**



#### Screen-In Rate



### **IA's Substantiated**



### **Substantiation Rate**



# **Substantiated Maltreatment Allegations**



#### Screen-In & Substantiation Rates





# Dane County: Child Protective Services Dashboard - 2016 September





# **IA F2F Timeliness**



### **IA & IA Timeliness Rates**



### Sum of Unique Youth Screened In per Access Report by Race / Ethnicity

| Race / Eth. | 2015  | 2016 Est. | % Change |
|-------------|-------|-----------|----------|
| Asian       | 69    | 79        | +14.2%   |
| Black or AA | 1,177 | 1,033     | -12.3%   |
| Hispanic    | 385   | 306       | -20.5%   |
| Native Am.  | 30    | 28        | -6.5%    |
| Unknown     | 8     | 9         | +16.9%   |
| White       | 1,030 | 812       | -21.2%   |
| Total       | 2,699 | 2,267     | -16.0%   |

### Screen-In Rate by Race/Ethnicity



# **Substantiation Rate by Race/