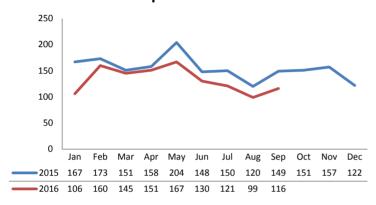

rts**



|                       | <u>2015</u> | 2016 Est. | % Change |
|-----------------------|-------------|-----------|----------|
| Access Reports        | 6,004       | 5,883     | -2.0%    |
| Screened-In Reports   | 1,850       | 1,596     | -13.7%   |
| IA's Substantiated    | 217         | 198       | -8.9%    |
|                       |             |           |          |
| IA's Completed        | 1,801       | 1,602     | -11.1%   |
| IA's Completed Timely | 1,068       | 1,281     | +19.9%   |
| IA's Completed Late   | 733         | 321       | -56.3%   |
|                       |             |           |          |
| IA F2F Timely         | 1,579       | 1,403     | -11.2%   |
| IA F2F Not Timely     | 222         | 199       | -10.3%   |

# **Access Reports Screened-In**



#### Screen-In Rate



### **IA's Substantiated**



### **Substantiation Rate**



# **Substantiated Maltreatment Allegations**



#### Screen-In & Substantiation Rates





# Dane County: Child Protective Services Dashboard - 2016 September





# **IA F2F Timeliness**



### **IA & IA Timeliness Rates**



### Sum of Unique Youth Screened In per Access Report by Race / Ethnicity

| Race / Eth. | 2015  | 2016 Est. | % Change |
|-------------|-------|-----------|----------|
| Asian       | 69    | 79        | +14.2%   |
| Black or AA | 1,177 | 1,033     | -12.3%   |
| Hispanic    | 385   | 306       | -20.5%   |
| Native Am.  | 30    | 28        | -6.5%    |
| Unknown     | 8     | 9         | +16.9%   |
| White       | 1,030 | 812       | -21.2%   |
| Total       | 2,699 | 2,267     |