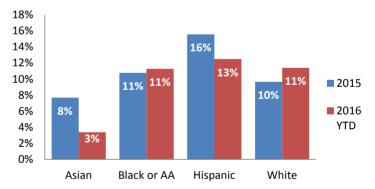

tiated Maltreatment Allegations**



#### Screen-In & Substantiation Rates





# Dane County: Child Protective Services Dashboard - 2016 September





# **IA F2F Timeliness**



### **IA & IA Timeliness Rates**



### Sum of Unique Youth Screened In per Access Report by Race / Ethnicity

| Race / Eth. | 2015  | 2016 Est. | % Change |
|-------------|-------|-----------|----------|
| Asian       | 69    | 79        | +14.2%   |
| Black or AA | 1,177 | 1,033     | -12.3%   |
| Hispanic    | 385   | 306       | -20.5%   |
| Native Am.  | 30    | 28        | -6.5%    |
| Unknown     | 8     | 9         | +16.9%   |
| White       | 1,030 | 812       | -21.2%   |
| Total       | 2,699 | 2,267     | -16.0%   |

### Screen-In Rate by Race/Ethnicity



# **Substantiation Rate by Race/Ethnicity**



### **Re-Referral Rate**



### **Substantiation Recurrence Rate**