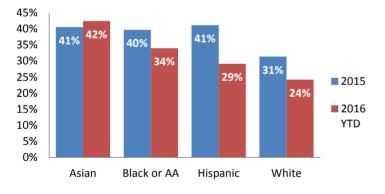

*



### **Substantiation Rate**



# **Substantiated Maltreatment Allegations**



#### Screen-In & Substantiation Rates





# Dane County: Child Protective Services Dashboard - 2016 September





# **IA F2F Timeliness**



### **IA & IA Timeliness Rates**



### Sum of Unique Youth Screened In per Access Report by Race / Ethnicity

| Race / Eth. | 2015  | 2016 Est. | % Change |
|-------------|-------|-----------|----------|
| Asian       | 69    | 79        | +14.2%   |
| Black or AA | 1,177 | 1,033     | -12.3%   |
| Hispanic    | 385   | 306       | -20.5%   |
| Native Am.  | 30    | 28        | -6.5%    |
| Unknown     | 8     | 9         | +16.9%   |
| White       | 1,030 | 812       | -21.2%   |
| Total       | 2,699 | 2,267     | -16.0%   |

### Screen-In Rate by Race/Ethnicity



# **Substantiation Rate by Race/Ethnicity**



### **Re-Referral Rate**



### **Substantiation Recurrence Rate**