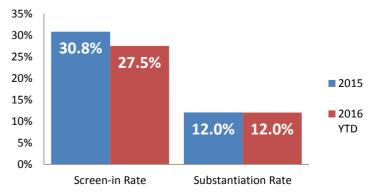

5,885     | -2.0%    |
| Screened-In Reports   | 1,850       | 1,617     | -12.6%   |
| IA's Substantiated    | 217         | 198       | -8.8%    |
|                       |             |           |          |
| IA's Completed        | 1,801       | 1,649     | -8.5%    |
| IA's Completed Timely | 1,068       | 1,329     | +24.4%   |
| IA's Completed Late   | 733         | 320       | -56.4%   |
|                       |             |           |          |
| IA F2F Timely         | 1,579       | 1,455     | -7.9%    |
| IA F2F Not Timely     | 222         | 194       | -12.8%   |

## **Access Reports Screened-In**



### Screen-In Rate



### **IA's Substantiated**



### **Substantiation Rate**



## **Substantiated Maltreatment Allegations**



#### Screen-In & Substantiation Rates





2016 66%

# Dane County: Child Protective Services Dashboard - 2016 August





# IA F2F Timeliness



### **IA & IA Timeliness Rates**

69% 80% 90% 85% 85% 88% 81%



### Sum of Unique Youth Screened In per Access Report by Race / Ethnicity

| Race / Eth. | 2015  | 2016 Est. | % Change |
|-------------|-------|-----------|----------|
| Asian       | 69    | 78        | +13.0%   |
| Black or AA | 1,177 | 1,022     | -13.2%   |
| Hispanic    | 385   | 321       | -16.6%   |
| Native Am.  | 30    | 29        | -5.0%    |
| Unknown     | 8     | 9         | +12.5%   |
| White       | 1,030 | 816       | -20.8%   |
| Total       | 2,699 | 2,274     | -15.7%   |

### Screen-In Rate by Race/Ethnicity



## **Substantiation Rate by Race/Ethnicity**



### **Re-Referral Rate**



### **Substan