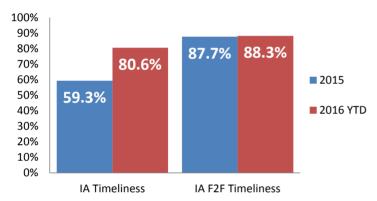

# IA F2F Timeliness

### **IA & IA Timeliness Rates**

69% 80% 90% 85% 85% 88% 81%