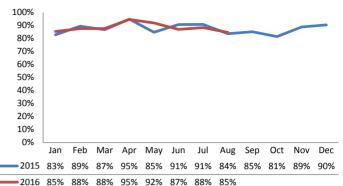

ed    | 217         | 198       | -8.8%    |
|                       |             |           |          |
| IA's Completed        | 1,801       | 1,649     | -8.5%    |
| IA's Completed Timely | 1,068       | 1,329     | +24.4%   |
| IA's Completed Late   | 733         | 320       | -56.4%   |
|                       |             |           |          |
| IA F2F Timely         | 1,579       | 1,455     | -7.9%    |
| IA F2F Not Timely     | 222         | 194       | -12.8%   |

## **Access Reports Screened-In**



### Screen-In Rate



### **IA's Substantiated**



### **Substantiation Rate**



## **Substantiated Maltreatment Allegations**



#### Screen-In & Substantiation Rates





2016 66%

# Dane County: Child Protective Services Dashboard - 2016 August





# IA F2F Timeliness



### **IA & IA Timeliness Rates**

69% 80% 90% 85% 85% 88% 81%



### Sum of Unique Youth Screened In per Access Report by Race / Ethnicity

| Race / Eth. | 2015  | 2016 Est. | % Change |
|-------------|-------|-----------|----------|
| Asian       | 69    | 78        | +13.0%   |
| Black or AA | 1,177 | 1,022     | -13.2%   |
| Hispanic    | 385   | 321       | -16.6%   |
| Native Am.  | 30    | 29        | -5.0%    |
| Unknown     | 8     | 9         | +12.5%   |
| White       | 1,030 | 816       | -20.8%   |
| Total       | 2,699 | 2,274     | -15.7%   |

### Screen-In Rate by Race/Ethnicity



## **Substantiation Rate by Race/Ethnicity**



### **Re-Referral Rate**



### **Substantiation Recurrence Rate**