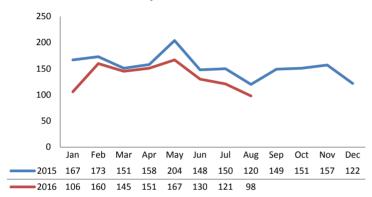

ts**



|                       | <u>2015</u> | 2016 Est. | % Change |
|-----------------------|-------------|-----------|----------|
| Access Reports        | 6,004       | 5,885     | -2.0%    |
| Screened-In Reports   | 1,850       | 1,617     | -12.6%   |
| IA's Substantiated    | 217         | 198       | -8.8%    |
|                       |             |           |          |
| IA's Completed        | 1,801       | 1,649     | -8.5%    |
| IA's Completed Timely | 1,068       | 1,329     | +24.4%   |
| IA's Completed Late   | 733         | 320       | -56.4%   |
|                       |             |           |          |
| IA F2F Timely         | 1,579       | 1,455     | -7.9%    |
| IA F2F Not Timely     | 222         | 194       | -12.8%   |

## **Access Reports Screened-In**



### Screen-In Rate



### **IA's Substantiated**



### **Substantiation Rate**



## **Substantiated Maltreatment Allegations**



#### Screen-In & Substantiation Rates





2016 66%

# Dane County: Child Protective Services Dashboard - 2016 August





# IA F2F Timeliness



### **IA & IA Timeliness Rates**

69% 80% 90% 85% 85% 88% 81%



### Sum of Unique Youth Screened In per Access Report by Race / Ethnicity

| Race / Eth. | 2015  | 2016 Est. | % Change |
|-------------|-------|-----------|----------|
| Asian       | 69    | 78        | +13.0%   |
| Black or AA | 1,177 | 1,022     | -13.2%   |
| Hispanic    | 385   | 321       | -16.6%   |
| Native Am.  | 30    | 29        | -5.0%    |
| Unknown     | 8     | 9         | +12.5%   |
| White       | 1,030 | 816       | -20.8%   |
| To