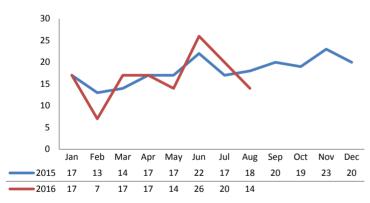

Est. | % Change |
|-----------------------|-------------|-----------|----------|
| Access Reports        | 6,004       | 5,885     | -2.0%    |
| Screened-In Reports   | 1,850       | 1,617     | -12.6%   |
| IA's Substantiated    | 217         | 198       | -8.8%    |
|                       |             |           |          |
| IA's Completed        | 1,801       | 1,649     | -8.5%    |
| IA's Completed Timely | 1,068       | 1,329     | +24.4%   |
| IA's Completed Late   | 733         | 320       | -56.4%   |
|                       |             |           |          |
| IA F2F Timely         | 1,579       | 1,455     | -7.9%    |
| IA F2F Not Timely     | 222         | 194       | -12.8%   |

## **Access Reports Screened-In**



### Screen-In Rate



### **IA's Substantiated**



### **Substantiation Rate**



## **Substantiated Maltreatment Allegations**



#### Screen-In & Substantiation Rates





2016 66%

# Dane County: Child Protective Services Dashboard - 2016 August





# IA F2F Timeliness



### **IA & IA Timeliness Rates**

69% 80% 90% 85% 85% 88% 81%



### Sum of Unique Youth Screened In per Access Report by Race / Ethnicity

| Race / Eth. | 2015  | 2016 Est. | % Change |
|-------------|-------|-----------|----------|
| Asian       | 69    | 78        | +13.0%   |
| Black or AA | 1,177 | 1,022     | -13.2%   |
| Hispanic    | 385   | 321       | -16.6%   |
| Native Am.  | 30    | 29        | -5.0%    |
| Unknown     | 8     | 9         | +12.5%   |
| White       | 1,030 | 816       | -20.8%   |
| Total       | 2,699 | 2,274     | -15.7%   |

### Scre