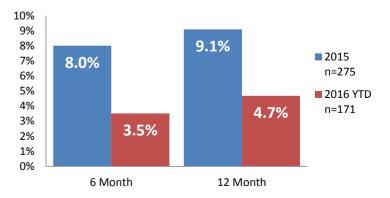

: Child Protective Services Dashboard - 2016 August





# IA F2F Timeliness



### **IA & IA Timeliness Rates**

69% 80% 90% 85% 85% 88% 81%



### Sum of Unique Youth Screened In per Access Report by Race / Ethnicity

| Race / Eth. | 2015  | 2016 Est. | % Change |
|-------------|-------|-----------|----------|
| Asian       | 69    | 78        | +13.0%   |
| Black or AA | 1,177 | 1,022     | -13.2%   |
| Hispanic    | 385   | 321       | -16.6%   |
| Native Am.  | 30    | 29        | -5.0%    |
| Unknown     | 8     | 9         | +12.5%   |
| White       | 1,030 | 816       | -20.8%   |
| Total       | 2,699 | 2,274     | -15.7%   |

### Screen-In Rate by Race/Ethnicity



## **Substantiation Rate by Race/Ethnicity**



### **Re-Referral Rate**



### **Substantiation Recurrence Rate**