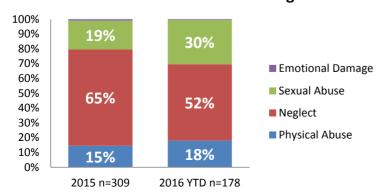

|
| Access Reports        | 6,004       | 5,885     | -2.0%    |
| Screened-In Reports   | 1,850       | 1,617     | -12.6%   |
| IA's Substantiated    | 217         | 198       | -8.8%    |
|                       |             |           |          |
| IA's Completed        | 1,801       | 1,649     | -8.5%    |
| IA's Completed Timely | 1,068       | 1,329     | +24.4%   |
| IA's Completed Late   | 733         | 320       | -56.4%   |
|                       |             |           |          |
| IA F2F Timely         | 1,579       | 1,455     | -7.9%    |
| IA F2F Not Timely     | 222         | 194       | -12.8%   |

## **Access Reports Screened-In**



### Screen-In Rate



### **IA's Substantiated**



### **Substantiation Rate**



## **Substantiated Maltreatment Allegations**



#### Screen-In & Substantiation Rates





2016 66%

# Dane County: Child Protective Services Dashboard - 2016 August





# IA F2F Timeliness



### **IA & IA Timeliness Rates**

69% 80% 90% 85% 85% 88% 81%



### Sum of Unique Youth Screened In per Access Report by Race / Ethnicity

| Race / Eth. | 2015  | 2016 Est. | % Change |
|-------------|-------|-----------|----------|
| Asian       | 69    | 78        | +13.0%   |
| Black or AA | 1,177 | 1,022     | -13.2%   |
| Hispanic    | 385   | 321       | -16.6%   |
| Native Am.  | 30    | 29        | -5.0%    |
| Unknown     | 8     | 9         | +12.5%   |
| White       | 1,030 | 816       | -20.8%   |
| Total       | 2,699 | 2,274     | -15.7%   |

### Screen-In Rate by Race/Ethnicity



## **Substantiation Rate by Race/Ethnicity**