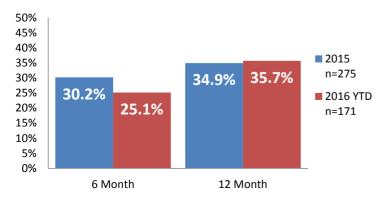

tiation Rates





2016 66%

# Dane County: Child Protective Services Dashboard - 2016 August





# IA F2F Timeliness



### **IA & IA Timeliness Rates**

69% 80% 90% 85% 85% 88% 81%



### Sum of Unique Youth Screened In per Access Report by Race / Ethnicity

| Race / Eth. | 2015  | 2016 Est. | % Change |
|-------------|-------|-----------|----------|
| Asian       | 69    | 78        | +13.0%   |
| Black or AA | 1,177 | 1,022     | -13.2%   |
| Hispanic    | 385   | 321       | -16.6%   |
| Native Am.  | 30    | 29        | -5.0%    |
| Unknown     | 8     | 9         | +12.5%   |
| White       | 1,030 | 816       | -20.8%   |
| Total       | 2,699 | 2,274     | -15.7%   |

### Screen-In Rate by Race/Ethnicity



## **Substantiation Rate by Race/Ethnicity**



### **Re-Referral Rate**



### **Substantiation Recurrence Rate**