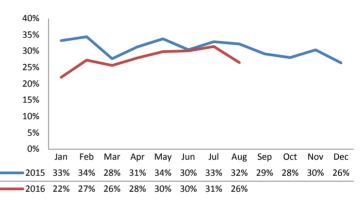

| <u>2015</u> | 2016 Est. | % Change |
|-----------------------|-------------|-----------|----------|
| Access Reports        | 6,004       | 5,885     | -2.0%    |
| Screened-In Reports   | 1,850       | 1,617     | -12.6%   |
| IA's Substantiated    | 217         | 198       | -8.8%    |
|                       |             |           |          |
| IA's Completed        | 1,801       | 1,649     | -8.5%    |
| IA's Completed Timely | 1,068       | 1,329     | +24.4%   |
| IA's Completed Late   | 733         | 320       | -56.4%   |
|                       |             |           |          |
| IA F2F Timely         | 1,579       | 1,455     | -7.9%    |
| IA F2F Not Timely     | 222         | 194       | -12.8%   |

## **Access Reports Screened-In**



### Screen-In Rate



### **IA's Substantiated**



### **Substantiation Rate**



## **Substantiated Maltreatment Allegations**



#### Screen-In & Substantiation Rates





2016 66%

# Dane County: Child Protective Services Dashboard - 2016 August





# IA F2F Timeliness



### **IA & IA Timeliness Rates**

69% 80% 90% 85% 85% 88% 81%



### Sum of Unique Youth Screened In per Access Report by Race / Ethnicity

| Race / Eth. | 2015  | 2016 Est. | % Change |
|-------------|-------|-----------|----------|
| Asian       | 69    | 78        | +13.0%   |
| Black or AA | 1,177 | 1,022     | -13.2%   |
| Hispanic    | 385   | 321       | -16.6%   |
| Native Am.  | 30    | 29        | -5.0%    |
| Unknown     | 8     | 9         | +12.5%   |
| White       | 1,030 | 816       | -20.8%   |
| Total       | 2,699 | 2,