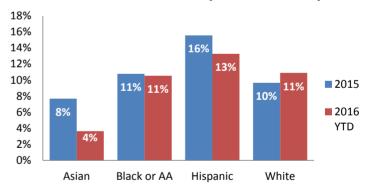

#### Screen-In & Substantiation Rates





2016 66%

# Dane County: Child Protective Services Dashboard - 2016 August





# IA F2F Timeliness



### **IA & IA Timeliness Rates**

69% 80% 90% 85% 85% 88% 81%



### Sum of Unique Youth Screened In per Access Report by Race / Ethnicity

| Race / Eth. | 2015  | 2016 Est. | % Change |
|-------------|-------|-----------|----------|
| Asian       | 69    | 78        | +13.0%   |
| Black or AA | 1,177 | 1,022     | -13.2%   |
| Hispanic    | 385   | 321       | -16.6%   |
| Native Am.  | 30    | 29        | -5.0%    |
| Unknown     | 8     | 9         | +12.5%   |
| White       | 1,030 | 816       | -20.8%   |
| Total       | 2,699 | 2,274     | -15.7%   |

### Screen-In Rate by Race/Ethnicity



## **Substantiation Rate by Race/Ethnicity**



### **Re-Referral Rate**



### **Substantiation Recurrence Rate**