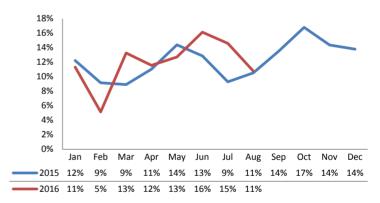

------------|-------------|-----------|----------|
| Access Reports        | 6,004       | 5,885     | -2.0%    |
| Screened-In Reports   | 1,850       | 1,617     | -12.6%   |
| IA's Substantiated    | 217         | 198       | -8.8%    |
|                       |             |           |          |
| IA's Completed        | 1,801       | 1,649     | -8.5%    |
| IA's Completed Timely | 1,068       | 1,329     | +24.4%   |
| IA's Completed Late   | 733         | 320       | -56.4%   |
|                       |             |           |          |
| IA F2F Timely         | 1,579       | 1,455     | -7.9%    |
| IA F2F Not Timely     | 222         | 194       | -12.8%   |

## **Access Reports Screened-In**



### Screen-In Rate



### **IA's Substantiated**



### **Substantiation Rate**



## **Substantiated Maltreatment Allegations**



#### Screen-In & Substantiation Rates





2016 66%

# Dane County: Child Protective Services Dashboard - 2016 August





# IA F2F Timeliness



### **IA & IA Timeliness Rates**

69% 80% 90% 85% 85% 88% 81%



### Sum of Unique Youth Screened In per Access Report by Race / Ethnicity

| Race / Eth. | 2015  | 2016 Est. | % Change |
|-------------|-------|-----------|----------|
| Asian       | 69    | 78        | +13.0%   |
| Black or AA | 1,177 | 1,022     | -13.2%   |
| Hispanic    | 385   | 321       | -16.6%   |
| Native Am.  | 30    | 29        | -5.0%    |
| Unknown     | 8     | 9         | +12.5%   |
| White       | 1,030 | 816       | -20.8%   |
| Total       | 2,699 | 2,274     | -15.7%   |

### Screen-In Rate by Race/Ethnicity