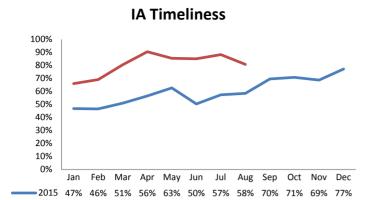

# IA F2F Timeliness

### **IA & IA Timeliness Rates**

69% 80% 90% 85% 85% 88% 81%