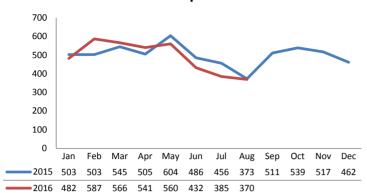

## Dane County: Child Protective Services Dashboard - 2016 August



### **Access Reports**



|                       | <u>2015</u> | 2016 Est. | % Change |
|-----------------------|-------------|-----------|----------|
| Access Reports        | 6,004       | 5,885     | -2.0%    |
| Screened-In Reports   | 1,850       | 1,617     | -12.6%   |
| IA's Substantiated    | 217         | 198       | -8.8%    |
|                       |             |           |          |
| IA's Completed        | 1,801       | 1,649     | -8.5%    |
| IA's Completed Timely | 1,068       | 1,329     | +24.4%   |
| IA's Completed Late   | 733         | 320       | -56.4%   |
|                       |             |           |          |
| IA F2F Timely         | 1,579       | 1,455     | -7.9%    |
| IA F2F Not Timely     | 222         | 194       | -12.8%   |

## **Access Reports Screened-In**



###