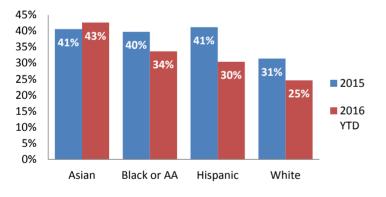

## **Substantiated Maltreatment Allegations**



#### Screen-In & Substantiation Rates





2016 66%

# Dane County: Child Protective Services Dashboard - 2016 August





# IA F2F Timeliness



### **IA & IA Timeliness Rates**

69% 80% 90% 85% 85% 88% 81%



### Sum of Unique Youth Screened In per Access Report by Race / Ethnicity

| Race / Eth. | 2015  | 2016 Est. | % Change |
|-------------|-------|-----------|----------|
| Asian       | 69    | 78        | +13.0%   |
| Black or AA | 1,177 | 1,022     | -13.2%   |
| Hispanic    | 385   | 321       | -16.6%   |
| Native Am.  | 30    | 29        | -5.0%    |
| Unknown     | 8     | 9         | +12.5%   |
| White       | 1,030 | 816       | -20.8%   |
| Total       | 2,699 | 2,274     | -15.7%   |

### Screen-In Rate by Race/Ethnicity



## **Substantiation Rate by Race/Ethnicity**



### **Re-Referral Rate**



### **Substantiation Recurrence Rate**