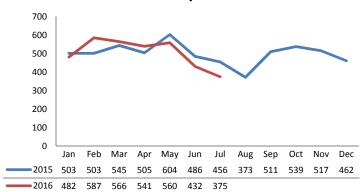

# Dane County: Child Protective Services Dashboard - 2016 July



#### **Access Reports**



| <u>2015</u> | 2016 Est.                      | % Change                                                                                      |
|-------------|--------------------------------|-----------------------------------------------------------------------------------------------|
| 6,004       | 6,088                          | +1.4%                                                                                         |
| 1,850       | 1,679                          | -9.3%                                                                                         |
| 217         | 204                            | -5.8%                                                                                         |
|             |                                |