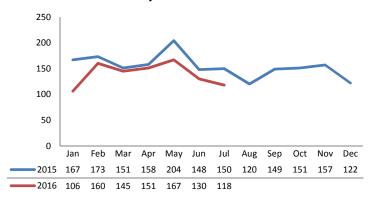

|
| 733         | 323                            | -55.9%                                                                                        |
|             |                                |                                                                                               |
| 1,579       | 1,478                          | -6.4%                                                                                         |
| 222         | 187                            | -15.6%                                                                                        |
|             | 1,801<br>1,068<br>733<br>1,579 | 6,004 6,088<br>1,850 1,679<br>217 204<br>1,801 1,665<br>1,068 1,342<br>733 323<br>1,579 1,478 |

#### **Access Reports Screened-In**



#### Screen-In Rate



#### IA's Substantiated



#### **Substantiation Rate**



### **Substantiated Maltreatment Allegations**



#### **Screen-In & Substantiation Rates**





# Dane County: Child Protective Services Dashboard - 2016 July







**IA & IA Timeliness Rates** 



### Sum of Unique Youth Screened In per Access Report by Race / Ethnicity

| Race / Eth. | 2015  | 2016 Est. | % Change |
|-------------|-------|-----------|----------|
| Asian       | 69    | 82        | +19.5%   |
| Black or AA | 1,177 | 1,088     | -7.6%    |
| Hispanic    | 385   | 340       | -11.6%   |
| Native Am.  | 30    | 31        | +3.1%    |
| Unknown     | 8     | 14        | +71.8%   |
| White       | 1,030 | 835       | -18.9%   |
| Total       | 2,699 | 2,390     | -11.4%   |

#### Screen-In Ra