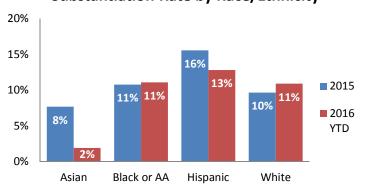

tiation Rate**



### **Substantiated Maltreatment Allegations**



#### **Screen-In & Substantiation Rates**





# Dane County: Child Protective Services Dashboard - 2016 July







**IA & IA Timeliness Rates** 



### Sum of Unique Youth Screened In per Access Report by Race / Ethnicity

| Race / Eth. | 2015  | 2016 Est. | % Change |
|-------------|-------|-----------|----------|
| Asian       | 69    | 82        | +19.5%   |
| Black or AA | 1,177 | 1,088     | -7.6%    |
| Hispanic    | 385   | 340       | -11.6%   |
| Native Am.  | 30    | 31        | +3.1%    |
| Unknown     | 8     | 14        | +71.8%   |
| White       | 1,030 | 835       | -18.9%   |
| Total       | 2,699 | 2,390     | -11.4%   |

#### Screen-In Rate by Race/Ethnicity



## Substantiation Rate by Race/Ethnicity



#### **Re-Referral Rate**



#### **Substantiation Recurrence Rate**