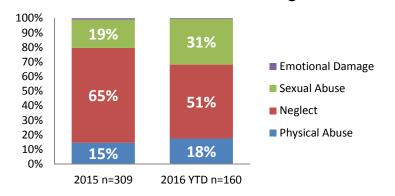

|
|             |                                |                                                                                               |
| 1,579       | 1,478                          | -6.4%                                                                                         |
| 222         | 187                            | -15.6%                                                                                        |
|             | 1,801<br>1,068<br>733<br>1,579 | 6,004 6,088<br>1,850 1,679<br>217 204<br>1,801 1,665<br>1,068 1,342<br>733 323<br>1,579 1,478 |

#### **Access Reports Screened-In**



#### Screen-In Rate



#### IA's Substantiated



#### **Substantiation Rate**



### **Substantiated Maltreatment Allegations**



#### **Screen-In & Substantiation Rates**





# Dane County: Child Protective Services Dashboard - 2016 July







**IA & IA Timeliness Rates** 



### Sum of Unique Youth Screened In per Access Report by Race / Ethnicity

| Race / Eth. | 2015  | 2016 Est. | % Change |
|-------------|-------|-----------|----------|
| Asian       | 69    | 82        | +19.5%   |
| Black or AA | 1,177 | 1,088     | -7.6%    |
| Hispanic    | 385   | 340       | -11.6%   |
| Native Am.  | 30    | 31        | +3.1%    |
| Unknown     | 8     | 14        | +71.8%   |
| White       | 1,030 | 835       | -18.9%   |
| Total       | 2,699 | 2,390     | -11.4%   |

#### Screen-In Rate by Race/Ethnicity



## Substantiation Rate by Race/Ethnicity



#### **Re-Referral Rate**



#### **Substantiation Recurrence Ra