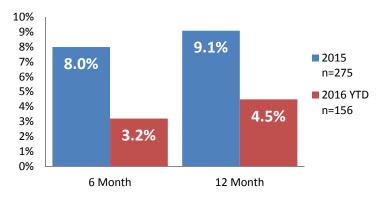

**Screen-In & Substantiation Rates**





# Dane County: Child Protective Services Dashboard - 2016 July







**IA & IA Timeliness Rates** 



### Sum of Unique Youth Screened In per Access Report by Race / Ethnicity

| Race / Eth. | 2015  | 2016 Est. | % Change |
|-------------|-------|-----------|----------|
| Asian       | 69    | 82        | +19.5%   |
| Black or AA | 1,177 | 1,088     | -7.6%    |
| Hispanic    | 385   | 340       | -11.6%   |
| Native Am.  | 30    | 31        | +3.1%    |
| Unknown     | 8     | 14        | +71.8%   |
| White       | 1,030 | 835       | -18.9%   |
| Total       | 2,699 | 2,390     | -11.4%   |

#### Screen-In Rate by Race/Ethnicity



## Substantiation Rate by Race/Ethnicity



#### **Re-Referral Rate**



#### **Substantiation Recurrence Rate**