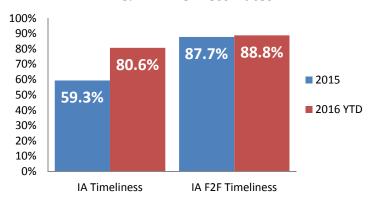

# Dane County: Child Protective Services Dashboard - 2016 July

**IA & IA Timeliness Rates** 