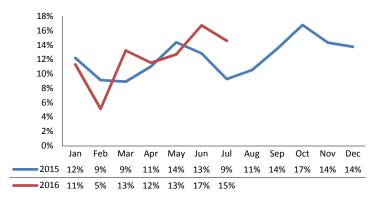

| -55.9%                                                                                        |
|             |                                |                                                                                               |
| 1,579       | 1,478                          | -6.4%                                                                                         |
| 222         | 187                            | -15.6%                                                                                        |
|             | 1,801<br>1,068<br>733<br>1,579 | 6,004 6,088<br>1,850 1,679<br>217 204<br>1,801 1,665<br>1,068 1,342<br>733 323<br>1,579 1,478 |

#### **Access Reports Screened-In**



#### Screen-In Rate



#### IA's Substantiated



#### **Substantiation Rate**



### **Substantiated Maltreatment Allegations**



#### **Screen-In & Substantiation Rates**





# Dane County: Child Protective Services Dashboard - 2016 July







**IA & IA Timeliness Rates** 



### Sum of Unique Youth Screened In per Access Report by Race / Ethnicity

| Race / Eth. | 2015  | 2016 Est. | % Change |
|-------------|-------|-----------|----------|
| Asian       | 69    | 82        | +19.5%   |
| Black or AA | 1,177 | 1,088     | -7.6%    |
| Hispanic    | 385   | 340       | -11.6%   |
| Native Am.  | 30    | 31        | +3.1%    |
| Unknown     | 8     | 14        | +71.8%   |
| White       | 1,030 | 835       | -18.9%   |
| Total       | 2,699 | 2,390     | -11.4%   |

#### Screen-In Rate by Race/Ethnicity



## Substantiation Rate by Race/Ethnicity



#### **Re-Refe