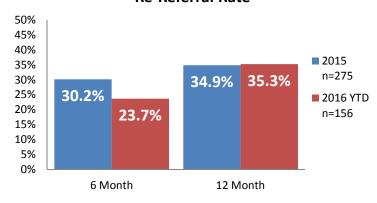

antiated Maltreatment Allegations**



#### **Screen-In & Substantiation Rates**





# Dane County: Child Protective Services Dashboard - 2016 July







**IA & IA Timeliness Rates** 



### Sum of Unique Youth Screened In per Access Report by Race / Ethnicity

| Race / Eth. | 2015  | 2016 Est. | % Change |
|-------------|-------|-----------|----------|
| Asian       | 69    | 82        | +19.5%   |
| Black or AA | 1,177 | 1,088     | -7.6%    |
| Hispanic    | 385   | 340       | -11.6%   |
| Native Am.  | 30    | 31        | +3.1%    |
| Unknown     | 8     | 14        | +71.8%   |
| White       | 1,030 | 835       | -18.9%   |
| Total       | 2,699 | 2,390     | -11.4%   |

#### Screen-In Rate by Race/Ethnicity



## Substantiation Rate by Race/Ethnicity



#### **Re-Referral Rate**



#### **Substantiation Recurrence Rate**