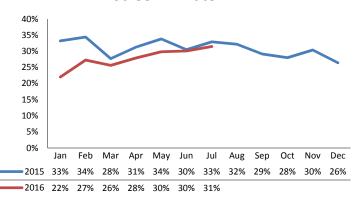

|
| 733         | 323                            | -55.9%                                                                                        |
|             |                                |                                                                                               |
| 1,579       | 1,478                          | -6.4%                                                                                         |
| 222         | 187                            | -15.6%                                                                                        |
|             | 1,801<br>1,068<br>733<br>1,579 | 6,004 6,088<br>1,850 1,679<br>217 204<br>1,801 1,665<br>1,068 1,342<br>733 323<br>1,579 1,478 |

#### **Access Reports Screened-In**



#### Screen-In Rate



#### IA's Substantiated



#### **Substantiation Rate**



### **Substantiated Maltreatment Allegations**



#### **Screen-In & Substantiation Rates**





# Dane County: Child Protective Services Dashboard - 2016 July







**IA & IA Timeliness Rates** 



### Sum of Unique Youth Screened In per Access Report by Race / Ethnicity

| Race / Eth. | 2015  | 2016 Est. | % Change |
|-------------|-------|-----------|----------|
| Asian       | 69    | 82        | +19.5%   |
| Black or AA | 1,177 | 1,088     | -7.6%    |
| Hispanic    | 385   | 340       | -11.6%   |
| Native Am.  | 30    | 31        | +3.1%    |
| Unknown     | 8     | 14        | +71.8%   |
| White       | 1,030 | 835       | -18.9%   |
| Total       | 2,699 | 2,390     | -11.4%   |

#### Screen-In Rate by Race/Ethnicity