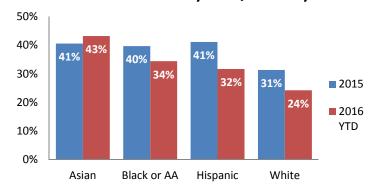

#### IA's Substantiated



#### **Substantiation Rate**



### **Substantiated Maltreatment Allegations**



#### **Screen-In & Substantiation Rates**





# Dane County: Child Protective Services Dashboard - 2016 July







**IA & IA Timeliness Rates** 



### Sum of Unique Youth Screened In per Access Report by Race / Ethnicity

| Race / Eth. | 2015  | 2016 Est. | % Change |
|-------------|-------|-----------|----------|
| Asian       | 69    | 82        | +19.5%   |
| Black or AA | 1,177 | 1,088     | -7.6%    |
| Hispanic    | 385   | 340       | -11.6%   |
| Native Am.  | 30    | 31        | +3.1%    |
| Unknown     | 8     | 14        | +71.8%   |
| White       | 1,030 | 835       | -18.9%   |
| Total       | 2,699 | 2,390     | -11.4%   |

#### Screen-In Rate by Race/Ethnicity



## Substantiation Rate by Race/Ethnicity



#### **Re-Referral Rate**



#### **Substantiation Recurrence Rate**