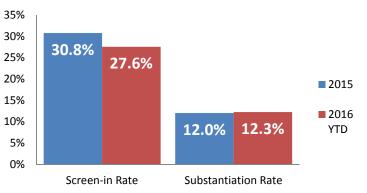

|
|             |                                |                                                                                               |
| 1,579       | 1,478                          | -6.4%                                                                                         |
| 222         | 187                            | -15.6%                                                                                        |
|             | 1,801<br>1,068<br>733<br>1,579 | 6,004 6,088<br>1,850 1,679<br>217 204<br>1,801 1,665<br>1,068 1,342<br>733 323<br>1,579 1,478 |

#### **Access Reports Screened-In**



#### Screen-In Rate



#### IA's Substantiated



#### **Substantiation Rate**



### **Substantiated Maltreatment Allegations**



#### **Screen-In & Substantiation Rates**





# Dane County: Child Protective Services Dashboard - 2016 July







**IA & IA Timeliness Rates** 



### Sum of Unique Youth Screened In per Access Report by Race / Ethnicity

| Race / Eth. | 2015  | 2016 Est. | % Change |
|-------------|-------|-----------|----------|
| Asian       | 69    | 82        | +19.5%   |
| Black or AA | 1,177 | 1,088     | -7.6%    |
| Hispanic    | 385   | 340       | -11.6%   |
| Native Am.  | 30    | 31        | +3.1%    |
| Unknown     | 8     | 14        | +71.8%   |
| White       | 1,030 | 835       | -18.9%   |
| Total       | 2,699 | 2,390     | -11.4%   |

#### Screen-In Rate by Race/Ethnicity



## Substantiation Rate by Race/Ethnicity



#### **Re-Referral Rate**



#### **Substantiation Recurrence Rate**