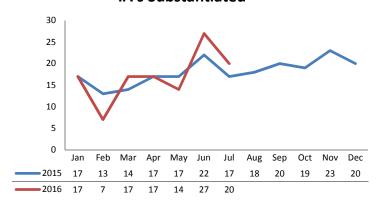

| 323                            | -55.9%                                                                                        |
|             |                                |                                                                                               |
| 1,579       | 1,478                          | -6.4%                                                                                         |
| 222         | 187                            | -15.6%                                                                                        |
|             | 1,801<br>1,068<br>733<br>1,579 | 6,004 6,088<br>1,850 1,679<br>217 204<br>1,801 1,665<br>1,068 1,342<br>733 323<br>1,579 1,478 |

#### **Access Reports Screened-In**



#### Screen-In Rate



#### IA's Substantiated



#### **Substantiation Rate**



### **Substantiated Maltreatment Allegations**



#### **Screen-In & Substantiation Rates**





# Dane County: Child Protective Services Dashboard - 2016 July







**IA & IA Timeliness Rates** 



### Sum of Unique Youth Screened In per Access Report by Race / Ethnicity

| Race / Eth. | 2015  | 2016 Est. | % Change |
|-------------|-------|-----------|----------|
| Asian       | 69    | 82        | +19.5%   |
| Black or AA | 1,177 | 1,088     | -7.6%    |
| Hispanic    | 385   | 340       | -11.6%   |
| Native Am.  | 30    | 31        | +3.1%    |
| Unknown     | 8     | 14        | +71.8%   |
| White       | 1,030 | 835       | -18.9%   |
| Total       | 2,699 | 2,390     | -11.4%   |

#### Screen-In Rate by Race/Ethnicity



## Substantiation Rate by