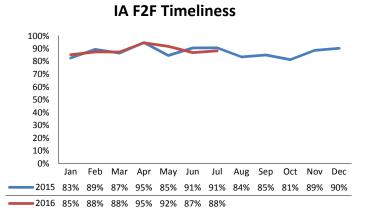

# Dane County: Child Protective Services Dashboard - 2016 July

**IA & IA Timeliness Rates** 