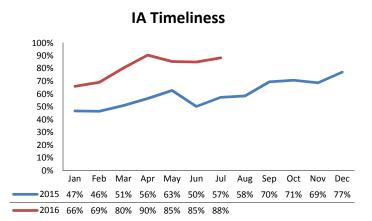

# Dane County: Child Protective Services Dashboard - 2016 July

**IA & IA Timeliness Rates** 