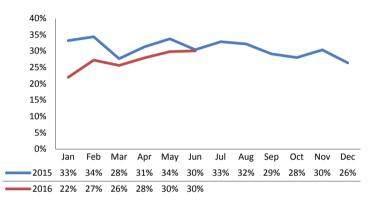

04       | 6,371            | +6.1%           |
| Screened-In Reports   | 1,850       | 1,727            | -6.6%           |
| IA's Substantiated    | 217         | 201              | -7.3%           |
|                       |             |                  |                 |
| IA's Completed        | 1,801       | 1,673            | -7.1%           |
| IA's Completed Timely | 1,068       | 1,327            | +24.3%          |
| IA's Completed Late   | 733         | 346              | -52.8%          |
|                       |             |                  |                 |
| IA F2F Timely         | 1,579       | 1,486            | -5.9%           |
| IA F2F Not Timely     | 222         | 187              | -15.8%          |

### **Access Reports Screened-In**



### Screen-In Rate



### **IA's Substantiated**



### **Substantiation Rate**



### **Substantiated Maltreatment Allegations**



#### **Screen-In & Substantiation Rates**





# Dane County: Child Protective Services Dashboard - 2016 June







### **IA F2F Timeliness**



### **IA & IA Timeliness Rates**



### Sum of Unique Youth Screened In per Access Report by Race / Ethnicity

| Race / Eth. | 2015  | 2016 Est. | % Change |
|-------------|-------|-----------|----------|
| Asian       | 69    | 88        | +28.2%   |
| Black or AA | 1,177 | 1,086     | -7.7%    |
| Hispanic    | 385   | 360       | -6.5%    |
| Native Am.  | 30    | 22        | -26.3%   |
| Unknown     | 8     | 36        | +352.5%  |
| White       | 1,030 | 857       | -16.8%   |
| Total       | 2,699 | 2,449     | -9.2%    |

### Sc