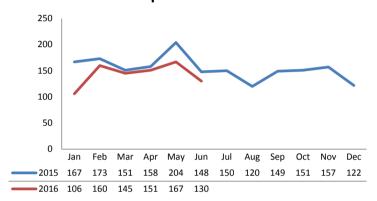

s Reports        | 6,004       | 6,371            | +6.1%           |
| Screened-In Reports   | 1,850       | 1,727            | -6.6%           |
| IA's Substantiated    | 217         | 201              | -7.3%           |
|                       |             |                  |                 |
| IA's Completed        | 1,801       | 1,673            | -7.1%           |
| IA's Completed Timely | 1,068       | 1,327            | +24.3%          |
| IA's Completed Late   | 733         | 346              | -52.8%          |
|                       |             |                  |                 |
| IA F2F Timely         | 1,579       | 1,486            | -5.9%           |
| IA F2F Not Timely     | 222         | 187              | -15.8%          |

### **Access Reports Screened-In**



### Screen-In Rate



### **IA's Substantiated**



### **Substantiation Rate**



### **Substantiated Maltreatment Allegations**



#### **Screen-In & Substantiation Rates**





# Dane County: Child Protective Services Dashboard - 2016 June







### **IA F2F Timeliness**



### **IA & IA Timeliness Rates**



### Sum of Unique Youth Screened In per Access Report by Race / Ethnicity

| Race / Eth. | 2015  | 2016 Est. | % Change |
|-------------|-------|-----------|----------|
| Asian       | 69    | 88        | +28.2%   |
| Black or AA | 1,177 | 1,086     | -7.7%    |
| Hispanic    | 385   | 360       | -6.5%    |
| Native Am.  | 30    | 22        | -26.3%   |
| Unknown     | 8     | 36        | +352.5%  |
| White       | 1,030 | 857       | -16.8%   |
| Total       | 2,699 | 2,449