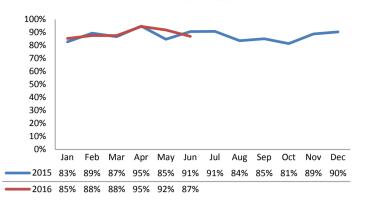

|                 |
| IA's Completed        | 1,801       | 1,673            | -7.1%           |
| IA's Completed Timely | 1,068       | 1,327            | +24.3%          |
| IA's Completed Late   | 733         | 346              | -52.8%          |
|                       |             |                  |                 |
| IA F2F Timely         | 1,579       | 1,486            | -5.9%           |
| IA F2F Not Timely     | 222         | 187              | -15.8%          |

### **Access Reports Screened-In**



### Screen-In Rate



### **IA's Substantiated**



### **Substantiation Rate**



### **Substantiated Maltreatment Allegations**



#### **Screen-In & Substantiation Rates**





# Dane County: Child Protective Services Dashboard - 2016 June







### **IA F2F Timeliness**



### **IA & IA Timeliness Rates**



### Sum of Unique Youth Screened In per Access Report by Race / Ethnicity

| Race / Eth. | 2015  | 2016 Est. | % Change |
|-------------|-------|-----------|----------|
| Asian       | 69    | 88        | +28.2%   |
| Black or AA | 1,177 | 1,086     | -7.7%    |
| Hispanic    | 385   | 360       | -6.5%    |
| Native Am.  | 30    | 22        | -26.3%   |
| Unknown     | 8     | 36        | +352.5%  |
| White       | 1,030 | 857       | -16.8%   |
| Total       | 2,699 | 2,449     | -9.2%    |

### Screen-In Rate by Race/Ethnicity



## **Substantiation Rate by Race/Ethnicity**



### **Re-Referral Rate**



### **Substantiation Recurrence Rate**