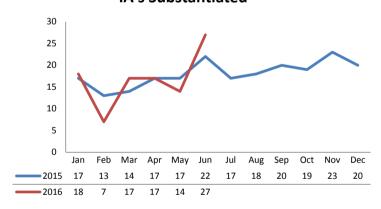

+6.1%           |
| Screened-In Reports   | 1,850       | 1,727            | -6.6%           |
| IA's Substantiated    | 217         | 201              | -7.3%           |
|                       |             |                  |                 |
| IA's Completed        | 1,801       | 1,673            | -7.1%           |
| IA's Completed Timely | 1,068       | 1,327            | +24.3%          |
| IA's Completed Late   | 733         | 346              | -52.8%          |
|                       |             |                  |                 |
| IA F2F Timely         | 1,579       | 1,486            | -5.9%           |
| IA F2F Not Timely     | 222         | 187              | -15.8%          |

### **Access Reports Screened-In**



### Screen-In Rate



### **IA's Substantiated**



### **Substantiation Rate**



### **Substantiated Maltreatment Allegations**



#### **Screen-In & Substantiation Rates**





# Dane County: Child Protective Services Dashboard - 2016 June







### **IA F2F Timeliness**



### **IA & IA Timeliness Rates**



### Sum of Unique Youth Screened In per Access Report by Race / Ethnicity

| Race / Eth. | 2015  | 2016 Est. | % Change |
|-------------|-------|-----------|----------|
| Asian       | 69    | 88        | +28.2%   |
| Black or AA | 1,177 | 1,086     | -7.7%    |
| Hispanic    | 385   | 360       | -6.5%    |
| Native Am.  | 30    | 22        | -26.3%   |
| Unknown     | 8     | 36        | +352.5%  |
| White       | 1,030 | 857       | -16.8%   |
| Total       | 2,699 | 2,449     | -9.2%    |

### Screen-In Rate by Race/Ethnicity