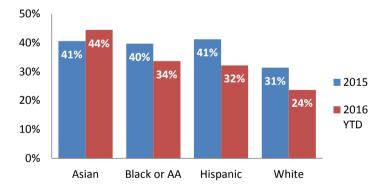

### **Substantiation Rate**



### **Substantiated Maltreatment Allegations**



#### **Screen-In & Substantiation Rates**





# Dane County: Child Protective Services Dashboard - 2016 June







### **IA F2F Timeliness**



### **IA & IA Timeliness Rates**



### Sum of Unique Youth Screened In per Access Report by Race / Ethnicity

| Race / Eth. | 2015  | 2016 Est. | % Change |
|-------------|-------|-----------|----------|
| Asian       | 69    | 88        | +28.2%   |
| Black or AA | 1,177 | 1,086     | -7.7%    |
| Hispanic    | 385   | 360       | -6.5%    |
| Native Am.  | 30    | 22        | -26.3%   |
| Unknown     | 8     | 36        | +352.5%  |
| White       | 1,030 | 857       | -16.8%   |
| Total       | 2,699 | 2,449     | -9.2%    |

### Screen-In Rate by Race/Ethnicity



## **Substantiation Rate by Race/Ethnicity**



### **Re-Referral Rate**



### **Substantiation Recurrence Rate**