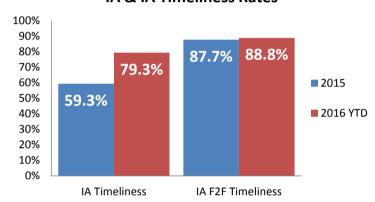

ed        | 1,801       | 1,673            | -7.1%           |
| IA's Completed Timely | 1,068       | 1,327            | +24.3%          |
| IA's Completed Late   | 733         | 346              | -52.8%          |
|                       |             |                  |                 |
| IA F2F Timely         | 1,579       | 1,486            | -5.9%           |
| IA F2F Not Timely     | 222         | 187              | -15.8%          |

### **Access Reports Screened-In**



### Screen-In Rate



### **IA's Substantiated**



### **Substantiation Rate**



### **Substantiated Maltreatment Allegations**



#### **Screen-In & Substantiation Rates**





# Dane County: Child Protective Services Dashboard - 2016 June







### **IA F2F Timeliness**



### **IA & IA Timeliness Rates**



### Sum of Unique Youth Screened In per Access Report by Race / Ethnicity

| Race / Eth. | 2015  | 2016 Est. | % Change |
|-------------|-------|-----------|----------|
| Asian       | 69    | 88        | +28.2%   |
| Black or AA | 1,177 | 1,086     | -7.7%    |
| Hispanic    | 385   | 360       | -6.5%    |
| Native Am.  | 30    | 22        | -26.3%   |
| Unknown     | 8     | 36        | +352.5%  |
| White       | 1,030 | 857       | -16.8%   |
| Total       | 2,699 | 2,449     | -9.2%    |

### Screen-In Rate by Race/Ethnicity



## **Substantiation Rate by Race/Ethnicity**



### **Re-Referral Rate**



### **Substantiation Recurrence Rate**