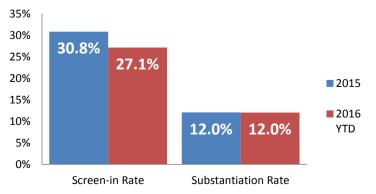

### Screen-In Rate

### **Substantiation Rate**

#### **Screen-In & Substantiation Rates**