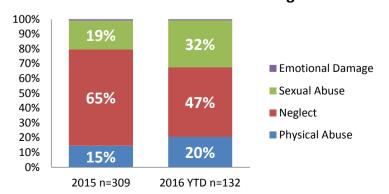

%           |
| IA's Substantiated    | 217         | 201              | -7.3%           |
|                       |             |                  |                 |
| IA's Completed        | 1,801       | 1,673            | -7.1%           |
| IA's Completed Timely | 1,068       | 1,327            | +24.3%          |
| IA's Completed Late   | 733         | 346              | -52.8%          |
|                       |             |                  |                 |
| IA F2F Timely         | 1,579       | 1,486            | -5.9%           |
| IA F2F Not Timely     | 222         | 187              | -15.8%          |

### **Access Reports Screened-In**



### Screen-In Rate



### **IA's Substantiated**



### **Substantiation Rate**



### **Substantiated Maltreatment Allegations**



#### **Screen-In & Substantiation Rates**





# Dane County: Child Protective Services Dashboard - 2016 June







### **IA F2F Timeliness**



### **IA & IA Timeliness Rates**



### Sum of Unique Youth Screened In per Access Report by Race / Ethnicity

| Race / Eth. | 2015  | 2016 Est. | % Change |
|-------------|-------|-----------|----------|
| Asian       | 69    | 88        | +28.2%   |
| Black or AA | 1,177 | 1,086     | -7.7%    |
| Hispanic    | 385   | 360       | -6.5%    |
| Native Am.  | 30    | 22        | -26.3%   |
| Unknown     | 8     | 36        | +352.5%  |
| White       | 1,030 | 857       | -16.8%   |
| Total       | 2,699 | 2,449     | -9.2%    |

### Screen-In Rate by Race/Ethnicity



## **Substantiation Rate by Race/Ethnicity**



### **Re-Referral Rate**



#