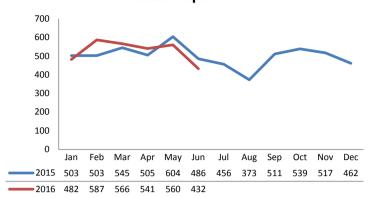

# Dane County: Child Protective Services Dashboard - 2016 June



### **Access Reports**



|                       | <u>2015</u> | <u>2016 Est.</u> | <u>% Change</u> |
|-----------------------|-------------|------------------|-----------------|
| Access Reports        | 6,004       | 6,371            | +6.1%           |
| Screened-In Reports   | 1,850       | 1,727            | -6.6%           |
| IA's Substantiated    | 217         | 201              | -7.3%           |
|                       |             |                  |                 |
| IA's Completed        | 1,801       | 1,673            | -7.1%           |
| IA's Completed Timely | 1,068       | 1,327            | +24.3%          |
| IA's Completed Late   | 733         | 346              | -52.8%          |
|                       |             |                  |                 |
| IA F2F Timely         | 1,