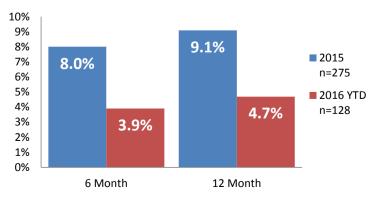

es**





# Dane County: Child Protective Services Dashboard - 2016 June







### **IA F2F Timeliness**



### **IA & IA Timeliness Rates**



### Sum of Unique Youth Screened In per Access Report by Race / Ethnicity

| Race / Eth. | 2015  | 2016 Est. | % Change |
|-------------|-------|-----------|----------|
| Asian       | 69    | 88        | +28.2%   |
| Black or AA | 1,177 | 1,086     | -7.7%    |
| Hispanic    | 385   | 360       | -6.5%    |
| Native Am.  | 30    | 22        | -26.3%   |
| Unknown     | 8     | 36        | +352.5%  |
| White       | 1,030 | 857       | -16.8%   |
| Total       | 2,699 | 2,449     | -9.2%    |

### Screen-In Rate by Race/Ethnicity



## **Substantiation Rate by Race/Ethnicity**



### **Re-Referral Rate**



### **Substantiation Recurrence Rate**