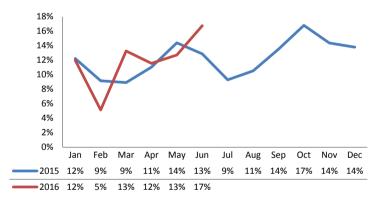

Reports   | 1,850       | 1,727            | -6.6%           |
| IA's Substantiated    | 217         | 201              | -7.3%           |
|                       |             |                  |                 |
| IA's Completed        | 1,801       | 1,673            | -7.1%           |
| IA's Completed Timely | 1,068       | 1,327            | +24.3%          |
| IA's Completed Late   | 733         | 346              | -52.8%          |
|                       |             |                  |                 |
| IA F2F Timely         | 1,579       | 1,486            | -5.9%           |
| IA F2F Not Timely     | 222         | 187              | -15.8%          |

### **Access Reports Screened-In**



### Screen-In Rate



### **IA's Substantiated**



### **Substantiation Rate**



### **Substantiated Maltreatment Allegations**



#### **Screen-In & Substantiation Rates**





# Dane County: Child Protective Services Dashboard - 2016 June







### **IA F2F Timeliness**



### **IA & IA Timeliness Rates**



### Sum of Unique Youth Screened In per Access Report by Race / Ethnicity

| Race / Eth. | 2015  | 2016 Est. | % Change |
|-------------|-------|-----------|----------|
| Asian       | 69    | 88        | +28.2%   |
| Black or AA | 1,177 | 1,086     | -7.7%    |
| Hispanic    | 385   | 360       | -6.5%    |
| Native Am.  | 30    | 22        | -26.3%   |
| Unknown     | 8     | 36        | +352.5%  |
| White       | 1,030 | 857       | -16.8%   |
| Total       | 2,699 | 2,449     | -9.2%    |

### Screen-In Rate by Race/Ethnicity



## **Substantiation Rate by