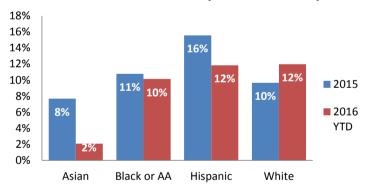

ed Maltreatment Allegations**



#### **Screen-In & Substantiation Rates**





# Dane County: Child Protective Services Dashboard - 2016 June







### **IA F2F Timeliness**



### **IA & IA Timeliness Rates**



### Sum of Unique Youth Screened In per Access Report by Race / Ethnicity

| Race / Eth. | 2015  | 2016 Est. | % Change |
|-------------|-------|-----------|----------|
| Asian       | 69    | 88        | +28.2%   |
| Black or AA | 1,177 | 1,086     | -7.7%    |
| Hispanic    | 385   | 360       | -6.5%    |
| Native Am.  | 30    | 22        | -26.3%   |
| Unknown     | 8     | 36        | +352.5%  |
| White       | 1,030 | 857       | -16.8%   |
| Total       | 2,699 | 2,449     | -9.2%    |

### Screen-In Rate by Race/Ethnicity



## **Substantiation Rate by Race/Ethnicity**



### **Re-Referral Rate**



### **Substantiation Recurrence Rate**