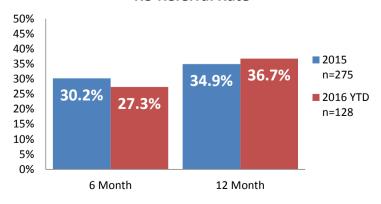

*



#### **Screen-In & Substantiation Rates**





# Dane County: Child Protective Services Dashboard - 2016 June







### **IA F2F Timeliness**



### **IA & IA Timeliness Rates**



### Sum of Unique Youth Screened In per Access Report by Race / Ethnicity

| Race / Eth. | 2015  | 2016 Est. | % Change |
|-------------|-------|-----------|----------|
| Asian       | 69    | 88        | +28.2%   |
| Black or AA | 1,177 | 1,086     | -7.7%    |
| Hispanic    | 385   | 360       | -6.5%    |
| Native Am.  | 30    | 22        | -26.3%   |
| Unknown     | 8     | 36        | +352.5%  |
| White       | 1,030 | 857       | -16.8%   |
| Total       | 2,699 | 2,449     | -9.2%    |

### Screen-In Rate by Race/Ethnicity



## **Substantiation Rate by Race/Ethnicity**



### **Re-Referral Rate**



### **Substantiation Recurrence Rate**