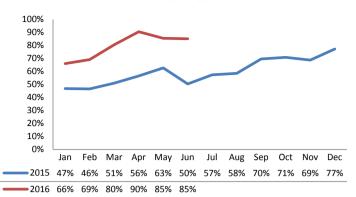

|                  |                 |
| IA's Completed        | 1,801       | 1,673            | -7.1%           |
| IA's Completed Timely | 1,068       | 1,327            | +24.3%          |
| IA's Completed Late   | 733         | 346              | -52.8%          |
|                       |             |                  |                 |
| IA F2F Timely         | 1,579       | 1,486            | -5.9%           |
| IA F2F Not Timely     | 222         | 187              | -15.8%          |

### **Access Reports Screened-In**



### Screen-In Rate



### **IA's Substantiated**



### **Substantiation Rate**



### **Substantiated Maltreatment Allegations**



#### **Screen-In & Substantiation Rates**





# Dane County: Child Protective Services Dashboard - 2016 June







### **IA F2F Timeliness**



### **IA & IA Timeliness Rates**



### Sum of Unique Youth Screened In per Access Report by Race / Ethnicity

| Race / Eth. | 2015  | 2016 Est. | % Change |
|-------------|-------|-----------|----------|
| Asian       | 69    | 88        | +28.2%   |
| Black or AA | 1,177 | 1,086     | -7.7%    |
| Hispanic    | 385   | 360       | -6.5%    |
| Native Am.  | 30    | 22        | -26.3%   |
| Unknown     | 8     | 36        | +352.5%  |
| White       | 1,030 | 857       | -16.8%   |
| Total       | 2,699 | 2,449     | -9.2%    |

### Screen-In Rate by Race/Ethnicity



## **Substantiation Rate by Race/Ethnicity**



### **Re-Referral Rate**



### **Substantiation Recurrence Rate**