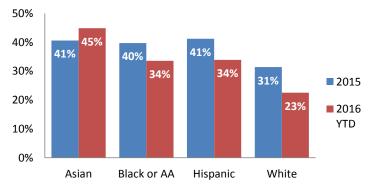

|
| IA's Completed Timely | 1,068       | 1,259            | +17.9%          |
| IA's Completed Late   | 733         | 356              | -51.4%          |
|                       |             |                  |                 |
| IA F2F Timely         | 1,579       | 1,442            | -8.7%           |
| IA F2F Not Timely     | 222         | 173              | -21.9%          |
|                       |             |                  |                 |

Access Reports Screened-In



**IA's Substantiated** 



**Substantiated Maltreatment Allegations** 



Screen-In Rate



Substantiation Rate



#### Screen-In & Substantiation Rates





# Dane County: Child Protective Services Dashboard - 2016 May







### **IA & IA Timeliness Rates**



# Screen-In Rate by Race/Ethnicity



# **Re-Referral Rate**



#### Sum of Unique Youth Screened In per Access Report by Race / Ethnicity

| Race / Eth. | 2015  | 2016 Est. | % Change |
|-------------|-------|-----------|----------|
| Asian       | 69    | 94        | +36.1%   |
| Black or AA | 1,177 | 1,117     | -5.1%    |
| Hispanic    | 385   | 383       | -0.6%    |
| Native Am.  | 30    | 26        | -11.7%   |
| Unknown     | 8     | 34        | +321.4%  |
| White       | 1,030 | 857       | -16.8%   |
| Total       | 2,699 | 2,511     | -6.9%    |



# Substantiation Rate by Race/Ethnicity

#### **Substantiation Recurrence Rate**



#### 2% 1%