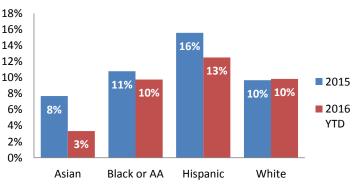

**Substantiated Maltreatment Allegations** 



Screen-In Rate



Substantiation Rate



#### Screen-In & Substantiation Rates





# Dane County: Child Protective Services Dashboard - 2016 May







### **IA & IA Timeliness Rates**



# Screen-In Rate by Race/Ethnicity



# **Re-Referral Rate**



#### Sum of Unique Youth Screened In per Access Report by Race / Ethnicity

| Race / Eth. | 2015  | 2016 Est. | % Change |
|-------------|-------|-----------|----------|
| Asian       | 69    | 94        | +36.1%   |
| Black or AA | 1,177 | 1,117     | -5.1%    |
| Hispanic    | 385   | 383       | -0.6%    |
| Native Am.  | 30    | 26        | -11.7%   |
| Unknown     | 8     | 34        | +321.4%  |
| White       | 1,030 | 857       | -16.8%   |
| Total       | 2,699 | 2,511     | -6.9%    |



# Substantiation Rate by Race/Ethnicity

#### **Substantiation Recurrence Rate**



#### 2% 1%