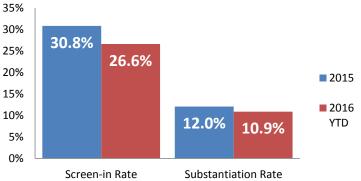

Access Reports Screened-In

**IA's Substantiated** 

**Substantiated Maltreatment Allegations** 

Screen-In Rate

Substantiation Rate

#### Screen-In & Substantiation Rates