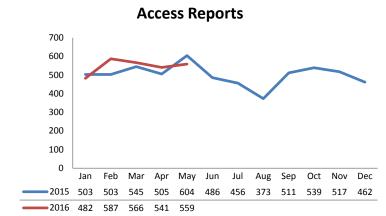

# Dane County: Child Protective Services Dashboard - 2016 May

|                       | <u>2015</u> | <u>2016 Est.</u> | <u>% Change</u> |
|-----------------------|-------------|------------------|-----------------|
| Access Reports        | 6,004       | 6,586            | +9.7%           |
| Screened-In Reports   | 1,850       | 1,753            | -5.2%           |
| IA's Substantiated    | 217         | 176              | -19.0%          |
|                       |             |                  |                 |
| IA's Completed        | 1,801       | 1,616            | -10.3%          |
| IA's Completed Timely | 1,068       | 1,259            | +17.9%          |
| IA's Completed Late   | 733         | 356              | -51.4%          |
|                       |             |                  |                 |
| IA F2F Timely         | 1,579       | 1,442            | -8.7%           |
| IA F2F Not Timely     | 222         | 173              | -21.9%          |
|                       |             |                  |                 |