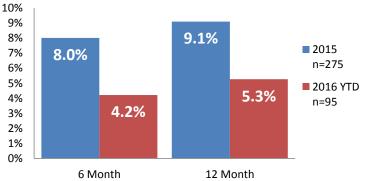

#### Screen-In & Substantiation Rates





# Dane County: Child Protective Services Dashboard - 2016 May







### **IA & IA Timeliness Rates**



# Screen-In Rate by Race/Ethnicity



# **Re-Referral Rate**



#### Sum of Unique Youth Screened In per Access Report by Race / Ethnicity

| Race / Eth. | 2015  | 2016 Est. | % Change |
|-------------|-------|-----------|----------|
| Asian       | 69    | 94        | +36.1%   |
| Black or AA | 1,177 | 1,117     | -5.1%    |
| Hispanic    | 385   | 383       | -0.6%    |
| Native Am.  | 30    | 26        | -11.7%   |
| Unknown     | 8     | 34        | +321.4%  |
| White       | 1,030 | 857       | -16.8%   |
| Total       | 2,699 | 2,511     | -6.9%    |



# Substantiation Rate by Race/Ethnicity

#### **Substantiation Recurrence Rate**



#### 2% 1%