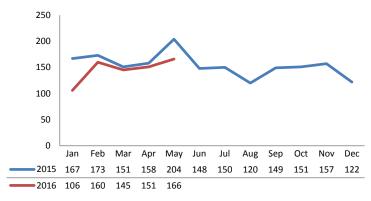

Access Reports Screened-In

**IA's Substantiated** 

**Substantiated Maltreatment Allegations** 

Screen-In Rate

Substantiation Rate