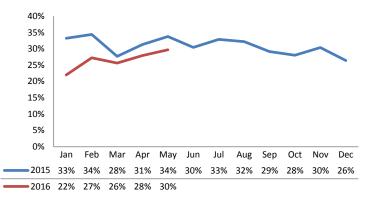

Access Reports Screened-In

**IA's Substantiated** 

**Substantiated Maltreatment Allegations** 

Screen-In Rate

Substantiation Rate

#### Screen-In & Substantiation Rates