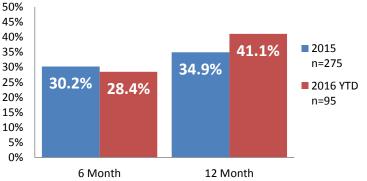

imely | 1,068       | 1,259            | +17.9%          |
| IA's Completed Late   | 733         | 356              | -51.4%          |
|                       |             |                  |                 |
| IA F2F Timely         | 1,579       | 1,442            | -8.7%           |
| IA F2F Not Timely     | 222         | 173              | -21.9%          |
|                       |             |                  |                 |

Access Reports Screened-In



**IA's Substantiated** 



**Substantiated Maltreatment Allegations** 



Screen-In Rate



Substantiation Rate



#### Screen-In & Substantiation Rates





# Dane County: Child Protective Services Dashboard - 2016 May







### **IA & IA Timeliness Rates**



# Screen-In Rate by Race/Ethnicity



# **Re-Referral Rate**



#### Sum of Unique Youth Screened In per Access Report by Race / Ethnicity

| Race / Eth. | 2015  | 2016 Est. | % Change |
|-------------|-------|-----------|----------|
| Asian       | 69    | 94        | +36.1%   |
| Black or AA | 1,177 | 1,117     | -5.1%    |
| Hispanic    | 385   | 383       | -0.6%    |
| Native Am.  | 30    | 26        | -11.7%   |
| Unknown     | 8     | 34        | +321.4%  |
| White       | 1,030 | 857       | -16.8%   |
| Total       | 2,699 | 2,511     | -6.9%    |



# Substantiation Rate by Race/Ethnicity

#### **Substantiation Recurrence Rate**



#### 2% 1%