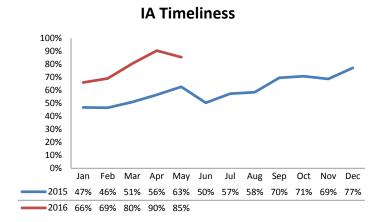

|
| IA's Completed        | 1,801       | 1,616            | -10.3%          |
| IA's Completed Timely | 1,068       | 1,259            | +17.9%          |
| IA's Completed Late   | 733         | 356              | -51.4%          |
|                       |             |                  |                 |
| IA F2F Timely         | 1,579       | 1,442            | -8.7%           |
| IA F2F Not Timely     | 222         | 173              | -21.9%          |
|                       |             |                  |                 |

Access Reports Screened-In



**IA's Substantiated** 



**Substantiated Maltreatment Allegations** 



Screen-In Rate



Substantiation Rate



#### Screen-In & Substantiation Rates





# Dane County: Child Protective Services Dashboard - 2016 May







### **IA & IA Timeliness Rates**



# Screen-In Rate by Race/Ethnicity



# **Re-Referral Rate**



#### Sum of Unique Youth Screened In per Access Report by Race / Ethnicity

| Race / Eth. | 2015  | 2016 Est. | % Change |
|-------------|-------|-----------|----------|
| Asian       | 69    | 94        | +36.1%   |
| Black or AA | 1,177 | 1,117     | -5.1%    |
| Hispanic    | 385   | 383       | -0.6%    |
| Native Am.  | 30    | 26        | -11.7%   |
| Unknown     | 8     | 34        | +321.4%  |
| White       | 1,030 | 857       | -16.8%   |
| Total       | 2,699 | 2,511     | -6.9%    |



# Substantiation Rate by Race/Ethnicity

#### **Substantiation Recurrence Rate**



#### 2% 1%