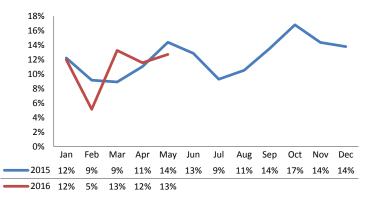

Access Reports Screened-In

**IA's Substantiated** 

**Substantiated Maltreatment Allegations** 

Screen-In Rate

Substantiation Rate

### **IA & IA Timeliness Rates**