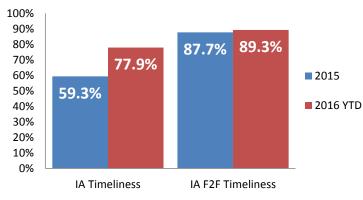

| 1,616            | -10.3%          |
| IA's Completed Timely | 1,068       | 1,259            | +17.9%          |
| IA's Completed Late   | 733         | 356              | -51.4%          |
|                       |             |                  |                 |
| IA F2F Timely         | 1,579       | 1,442            | -8.7%           |
| IA F2F Not Timely     | 222         | 173              | -21.9%          |
|                       |             |                  |                 |

Access Reports Screened-In



**IA's Substantiated** 



**Substantiated Maltreatment Allegations** 



Screen-In Rate



Substantiation Rate



#### Screen-In & Substantiation Rates





# Dane County: Child Protective Services Dashboard - 2016 May







### **IA & IA Timeliness Rates**



# Screen-In Rate by Race/Ethnicity



# **Re-Referral Rate**



#### Sum of Unique Youth Screened In per Access Report by Race / Ethnicity

| Race / Eth. | 2015  | 2016 Est. | % Change |
|-------------|-------|-----------|----------|
| Asian       | 69    | 94        | +36.1%   |
| Black or AA | 1,177 | 1,117     | -5.1%    |
| Hispanic    | 385   | 383       | -0.6%    |
| Native Am.  | 30    | 26        | -11.7%   |
| Unknown     | 8     | 34        | +321.4%  |
| White       | 1,030 | 857       | -16.8%   |
| Total       | 2,699 | 2,511     | -6.9%    |



# Substantiation Rate by Race/Ethnicity

#### **Substantiation Recurrence Rate**



#### 2% 1%