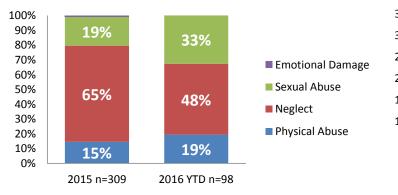

|
| IA's Substantiated    | 217         | 176              | -19.0%          |
|                       |             |                  |                 |
| IA's Completed        | 1,801       | 1,616            | -10.3%          |
| IA's Completed Timely | 1,068       | 1,259            | +17.9%          |
| IA's Completed Late   | 733         | 356              | -51.4%          |
|                       |             |                  |                 |
| IA F2F Timely         | 1,579       | 1,442            | -8.7%           |
| IA F2F Not Timely     | 222         | 173              | -21.9%          |
|                       |             |                  |                 |

Access Reports Screened-In



**IA's Substantiated** 



**Substantiated Maltreatment Allegations** 



Screen-In Rate



Substantiation Rate



#### Screen-In & Substantiation Rates





# Dane County: Child Protective Services Dashboard - 2016 May







### **IA & IA Timeliness Rates**



# Screen-In Rate by Race/Ethnicity



# **Re-Referral Rate**



#### Sum of Unique Youth Screened In per Access Report by Race / Ethnicity

| Race / Eth. | 2015  | 2016 Est. | % Change |
|-------------|-------|-----------|----------|
| Asian       | 69    | 94        | +36.1%   |
| Black or AA | 1,177 | 1,117     | -5.1%    |
| Hispanic    | 385   | 383       | -0.6%    |
| Native Am.  | 30    | 26        | -11.7%   |
| Unknown     | 8     | 34        | +321.4%  |
| White       | 1,030 | 857       | -16.8%   |
| Total       | 2,699 | 2,511     | -6.9%    |



# Substantiation Rate by Race/Ethnicity

##