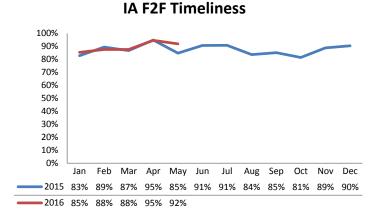

|
| IA's Completed        | 1,801       | 1,616            | -10.3%          |
| IA's Completed Timely | 1,068       | 1,259            | +17.9%          |
| IA's Completed Late   | 733         | 356              | -51.4%          |
|                       |             |                  |                 |
| IA F2F Timely         | 1,579       | 1,442            | -8.7%           |
| IA F2F Not Timely     | 222         | 173              | -21.9%          |
|                       |             |                  |                 |

Access Reports Screened-In



**IA's Substantiated** 



**Substantiated Maltreatment Allegations** 



Screen-In Rate



Substantiation Rate



#### Screen-In & Substantiation Rates





# Dane County: Child Protective Services Dashboard - 2016 May







### **IA & IA Timeliness Rates**



# Screen-In Rate by Race/Ethnicity



# **Re-Referral Rate**



#### Sum of Unique Youth Screened In per Access Report by Race / Ethnicity

| Race / Eth. | 2015  | 2016 Est. | % Change |
|-------------|-------|-----------|----------|
| Asian       | 69    | 94        | +36.1%   |
| Black or AA | 1,177 | 1,117     | -5.1%    |
| Hispanic    | 385   | 383       | -0.6%    |
| Native Am.  | 30    | 26        | -11.7%   |
| Unknown     | 8     | 34        | +321.4%  |
| White       | 1,030 | 857       | -16.8%   |
| Total       | 2,699 | 2,511     | -6.9%    |



# Substantiation Rate by Race/Ethnicity

#### **Substantiation Recurrence Rate**



#### 2% 1%