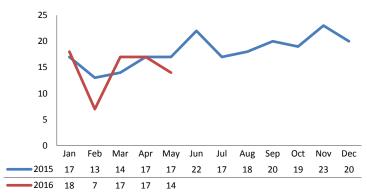

Access Reports Screened-In

**IA's Substantiated** 

**Substantiated Maltreatment Allegations** 

Screen-In Rate

Substantiation Rate